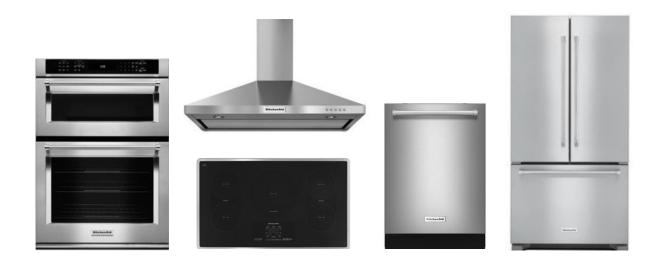

### **KITCHEN APPLIANCE PACKAGE IDEA: KitchenAid**

This Package includes:

KOCE500ESS micro/oven combo KICU569XSS 36" induction cooktop KRFC302ESS refrigerator KVWB406DSS 36" chimney hood

KDTM354ESS dishwasher