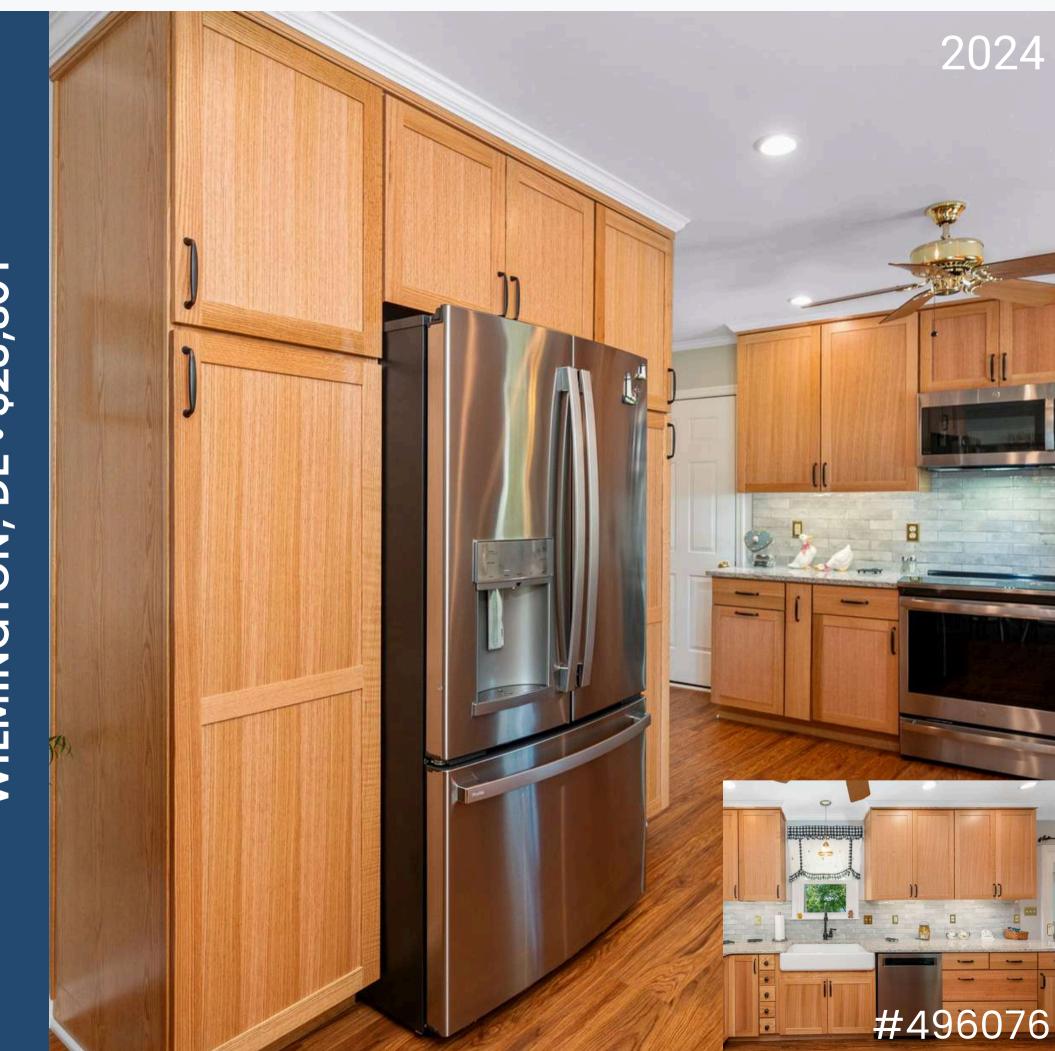

# **Cabinets - \$13,143**

Merillat Classic Deluxe Tolani 5 pc Cotton (perimeter) Masterpiece Montresano Serenity Evercore (nook)

**Countertop - \$5,672** 

MSI Quartz Calacatta Miraggio Gold

Installation - \$2,025