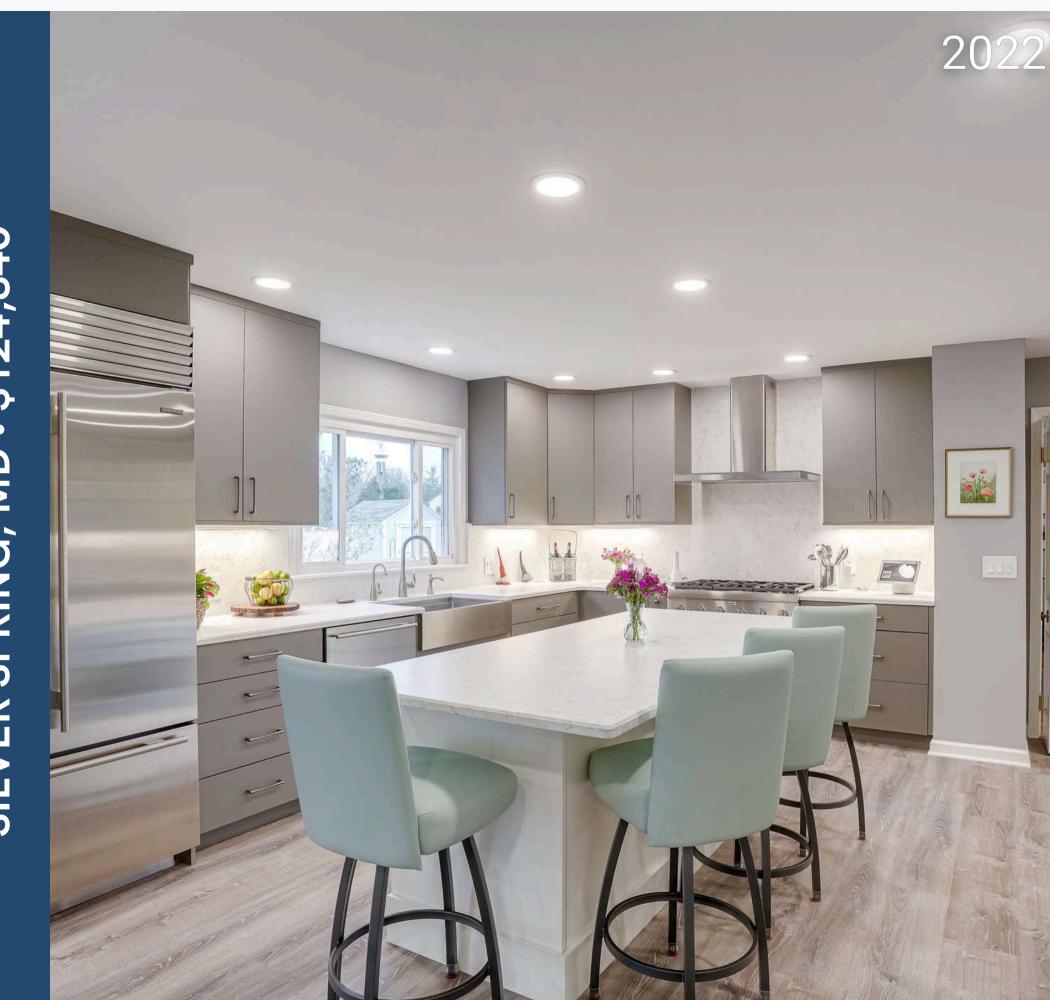

# **Cabinets - \$27,481**

Masterpiece Rockwell Maple Cottage (wall cabinets) & Harbor (base cabinets)

# Countertop - \$8,080

LG Viatera-Encore Quartz (includes full height backsplash)

## **Kitchen Products - \$854**

Kohler Vault Sink