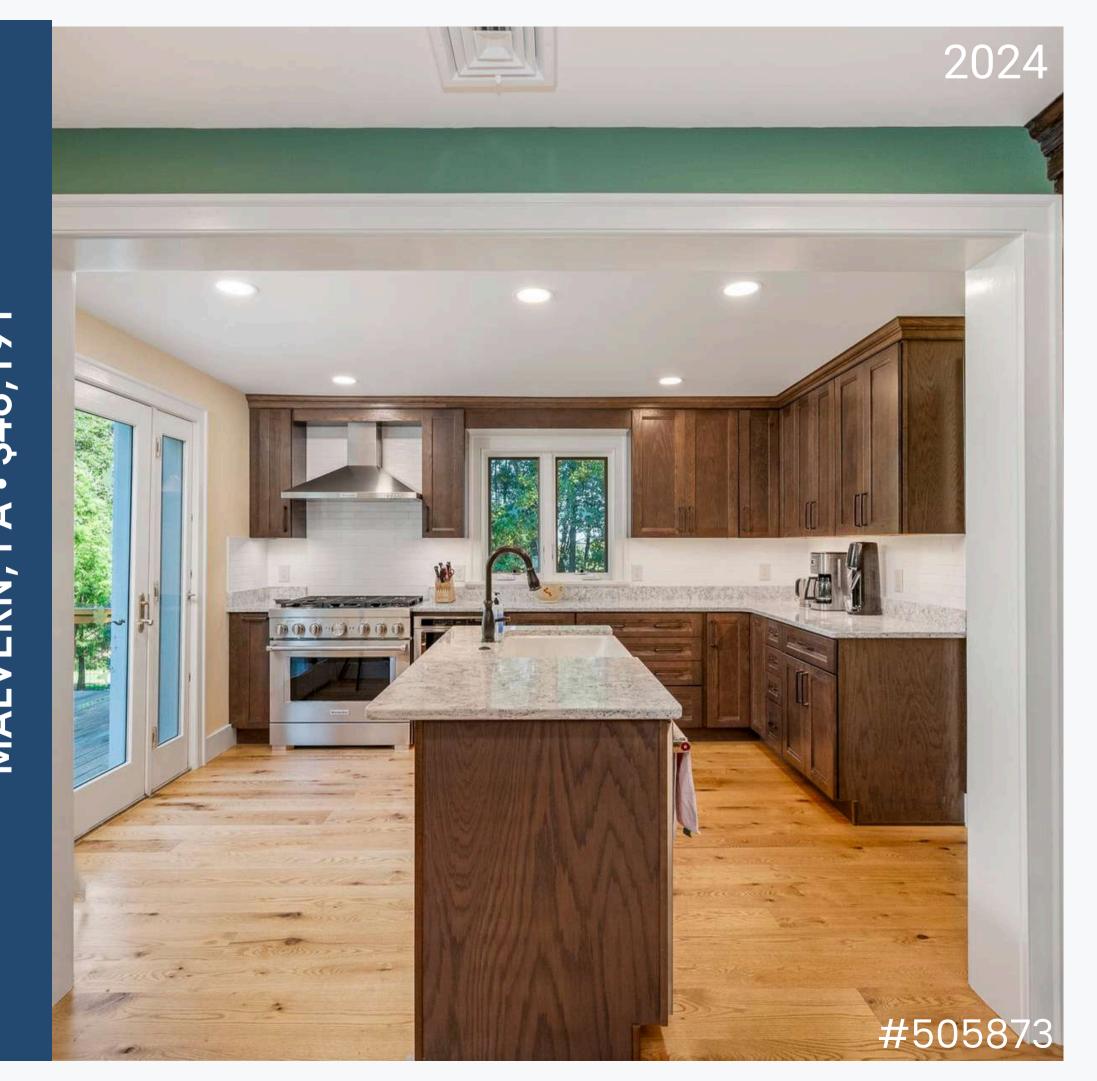

# **Cabinets - \$13,143**

Merillat Classic Deluxe Tolani 5 pc Cotton (perimeter) Masterpiece Montresano Serenity Evercore (nook)

**Countertop - \$5,672** 

MSI Quartz Calacatta Miraggio Gold

Installation - \$2,025