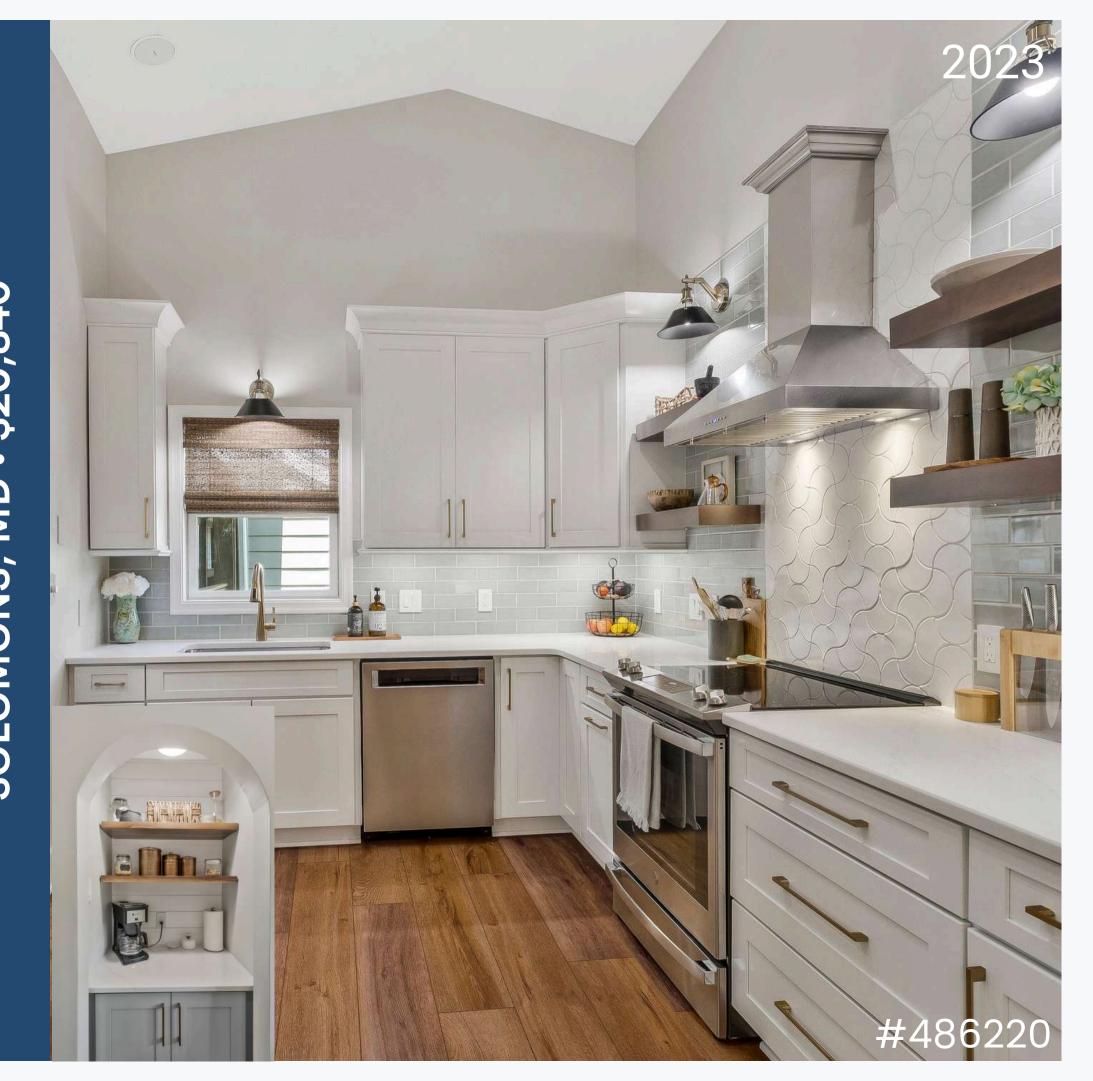

# **Cabinets - \$27,481**

Masterpiece Rockwell Maple Cottage (wall cabinets) & Harbor (base cabinets)

# Countertop - \$8,080

LG Viatera-Encore Quartz (includes full height backsplash)

## **Kitchen Products - \$854**

Kohler Vault Sink