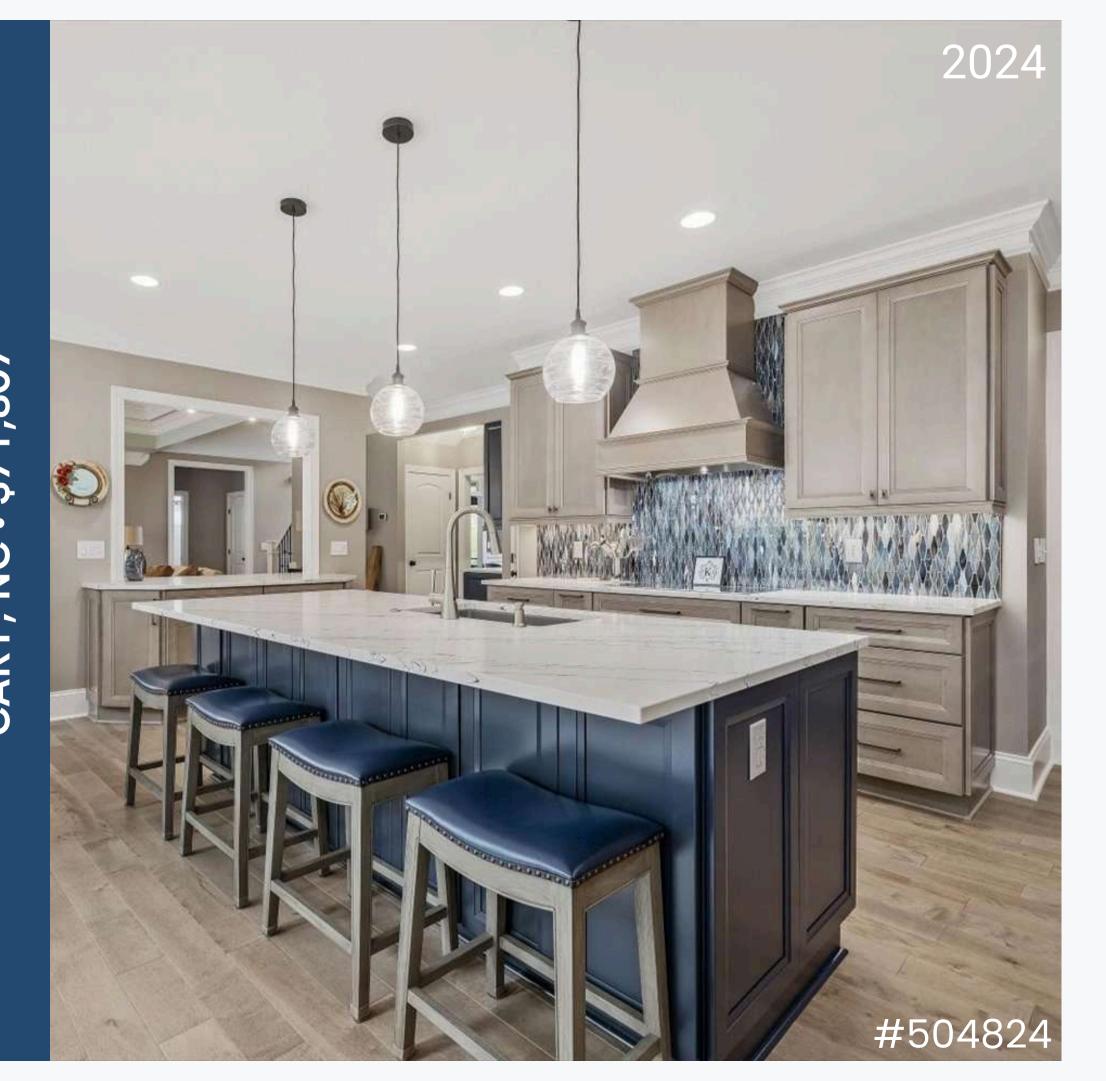

# **Cabinets - \$27,481**

Masterpiece Rockwell Maple Cottage (wall cabinets) & Harbor (base cabinets)

# Countertop - \$8,080

LG Viatera-Encore Quartz (includes full height backsplash)

## **Kitchen Products - \$854**

Kohler Vault Sink