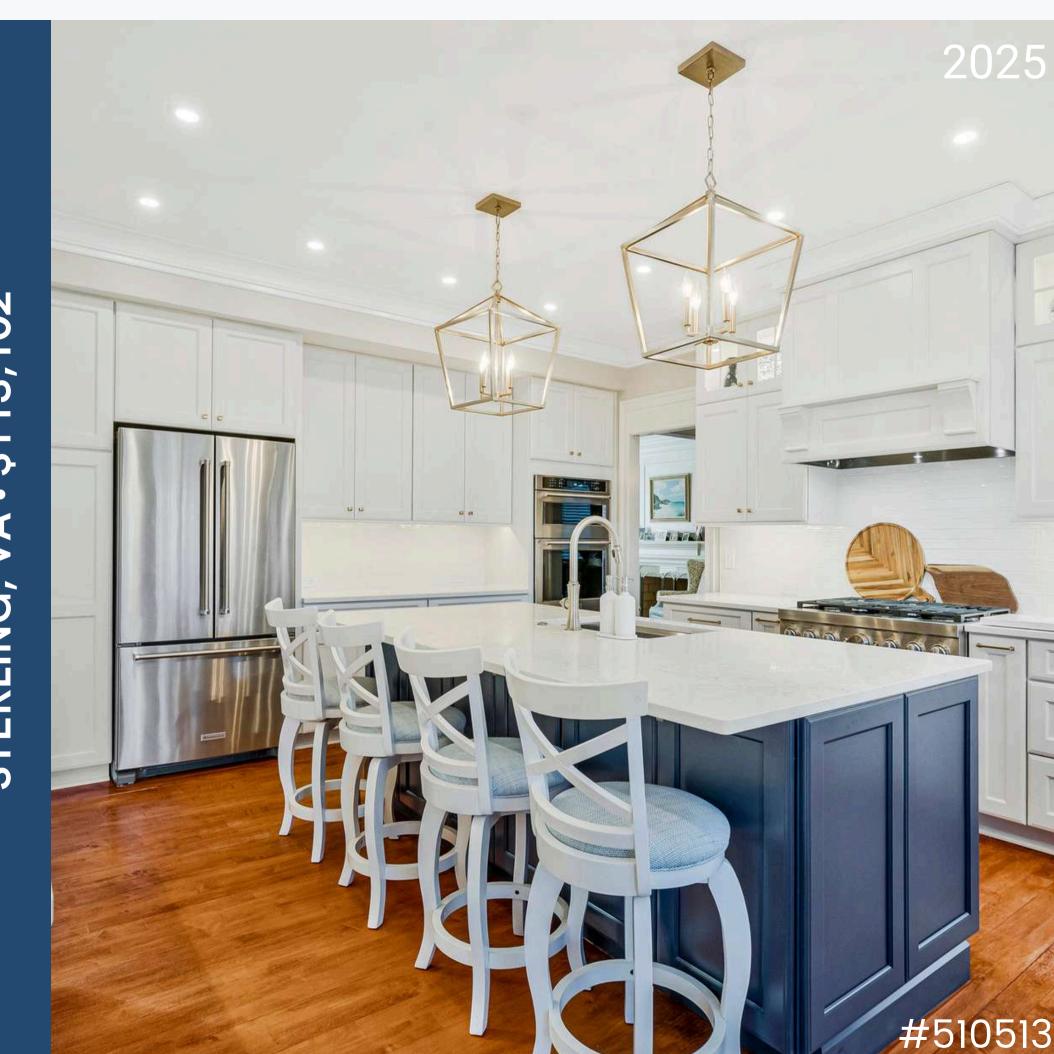

# **Cabinets - \$8,585**

Merillat Autograph Bayard Dove White (wall) & Evergreen (base)

**Countertop - \$3,716** 

Calacatta Viraldi quartz

Tile - \$426

Full Height Daltile Mesmirist Allure MM33 3x12

Cabinets - \$16,374

Merillat Classic Fusion Natural Maple

**Countertop - \$4,525** 

**Granite Steel Grey** 

Tile - \$602

Gazzini DecoStyle GreyGlossy 2x8

Appliances - \$3,974

Whirlpool microwave w/ hood, dishwasher & refrigerator

**Kitchen Products - \$1,266** 

Kohler Simplice sink & Tresco lighting

Installation - \$15,500