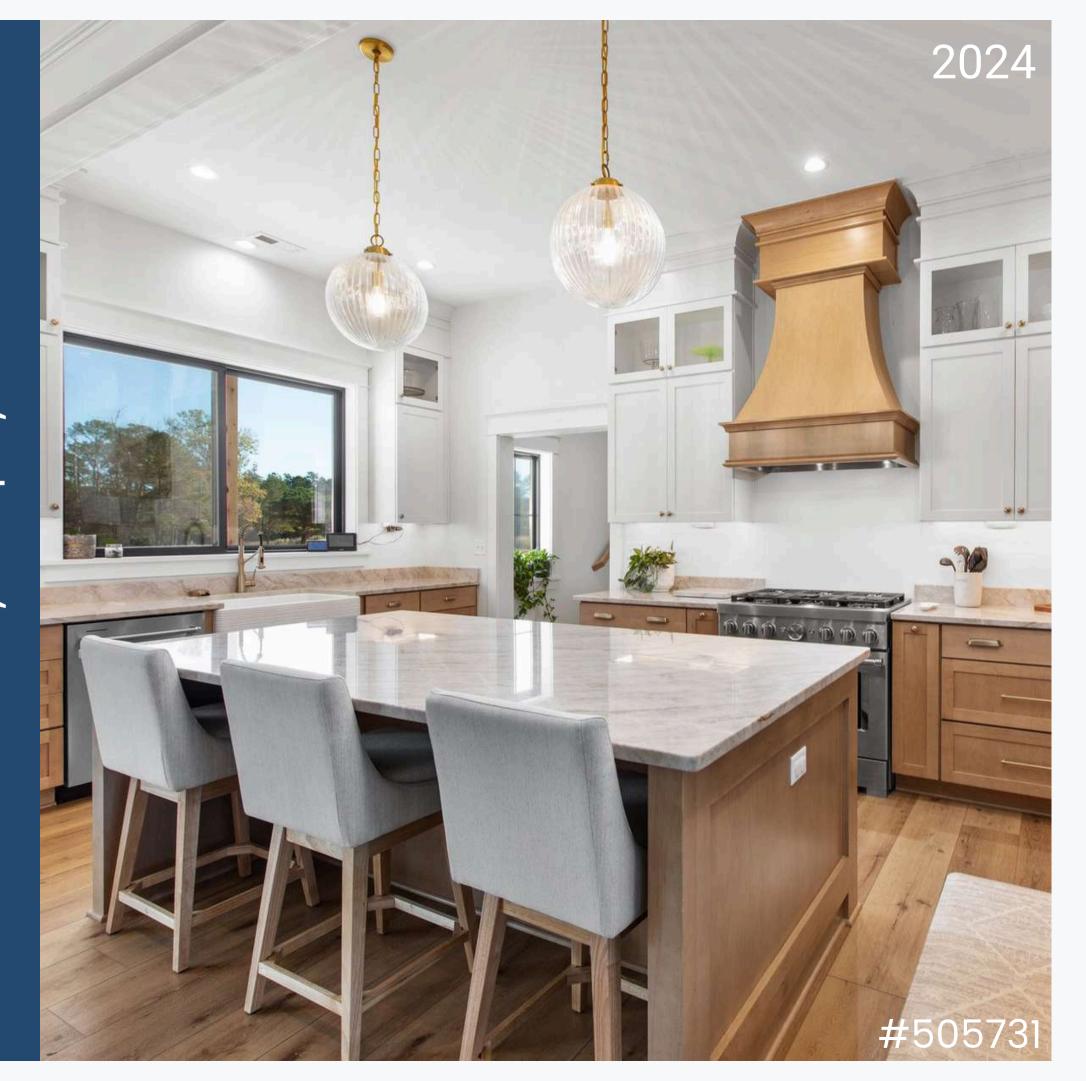

**Kitchen Products - \$1,098** 

Kohler Riverby sink & Simplice faucet





**Cabinets - \$38,465** 

Ultracraft Winchester Artic White\*

**Countertops - \$11,435** 

Silestone Eternal Calacatta Gold & Lagoon\*

**Kitchen Products - \$1,345** 

Kohler sinks & faucets\*

Installation - \$5,350

\*includes pantry & laundry room (not shown)





# **Cabinets - \$29,340**

Masterpiece Coleson 5-piece drawer front Maple Barley

**Countertop - \$4,774** 

MSI Q Cashmere Taj (perimeter) & Maple Butcher Block (island)

Appliances - \$5,645

Frigidaire, Maytag & KitchenAid

Installation - \$13,238

# 202 SQ. FT. KITCHEN REMODEL ARDMORE, PA • \$17,494





**Cabinets - \$11,328** 

Green Forest Park Place Speciale Grey

**Countertop - \$6,166** 

Sentiero quartz w/ waterfall edge on peninsula







**Cabinets - \$28,354** 

Masterpiece Martel Warm White (wall) & Maple Shortbread (base, tall & island)

Countertop - \$7,884

Taj Mahal quartzite

Installation - \$3,077





# **Cabinets - \$59,439**

Masterpiece Sylvan Frost (perimeter & hood) & Caribbean (island)

# **Countertop - \$9,722**

MetroQuartz Terra Luna w/ pencil edge & island waterfall edge





# **Cabinets - \$33,628**

Ultracraft Rockford Maple Pebble Grey Nickel Linen (perimeter) & Mineral Grey Nickel Linen (island)

# **Countertop - \$20,382**

Cambria Brittanicca quartz (including full height backsplash & waterfall edge to left of sink)

# **Sink & Fixtures- \$1,714**

Moen faucet, Kohler sink & sink accessories





**Cabinets - \$21,652** 

Merillat Classic Lanielle Whisper (perimeter) Masterpiece Epic Harbor (i