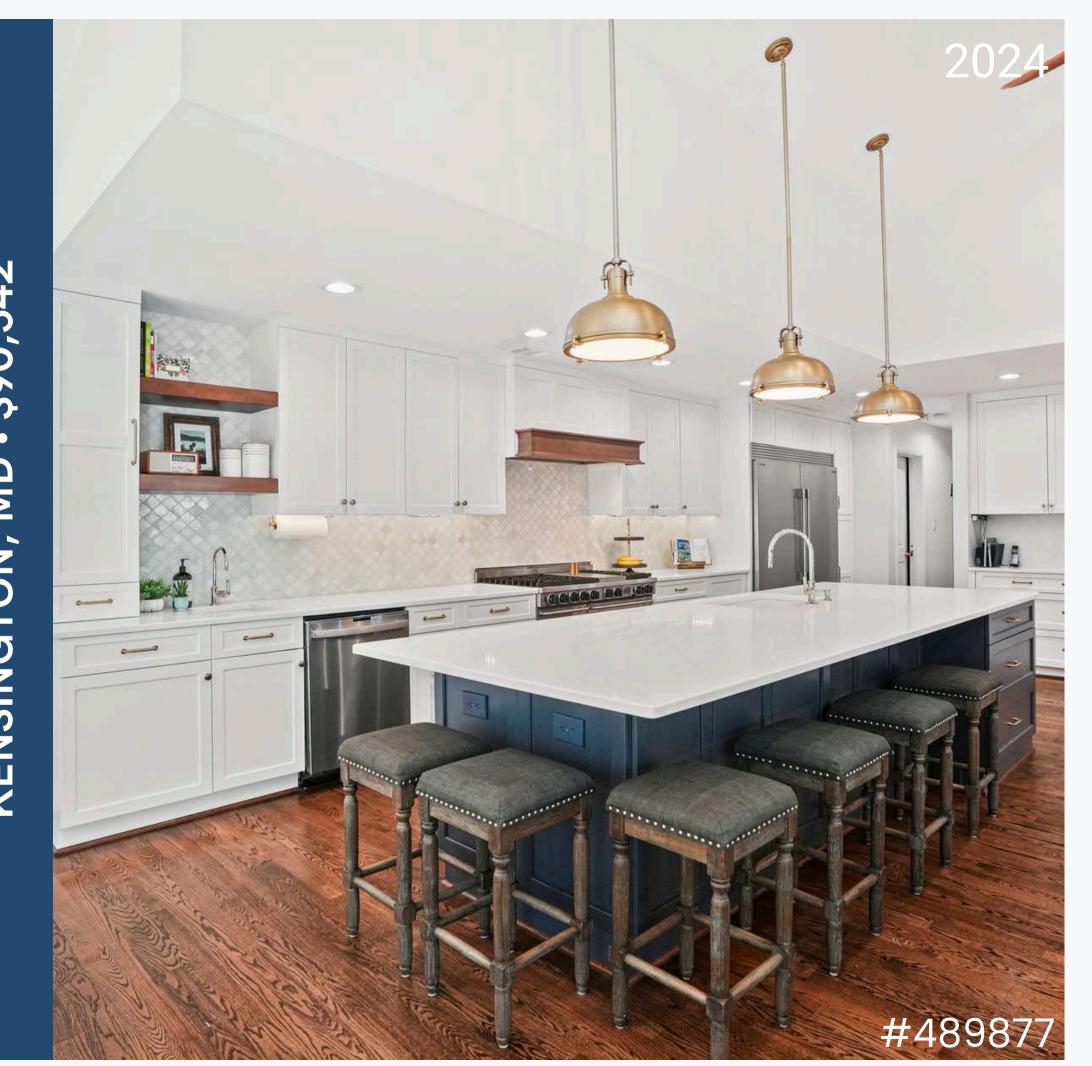

# 202 SQ. FT. KITCHEN REMODEL ARDMORE, PA • \$17,494

**Cabinets - \$11,328** 

Green Forest Park Place Speciale Grey

**Countertop - \$6,166** 

Sentiero quartz w/ waterfall edge on peninsula

**Cabinets - \$28,354** 