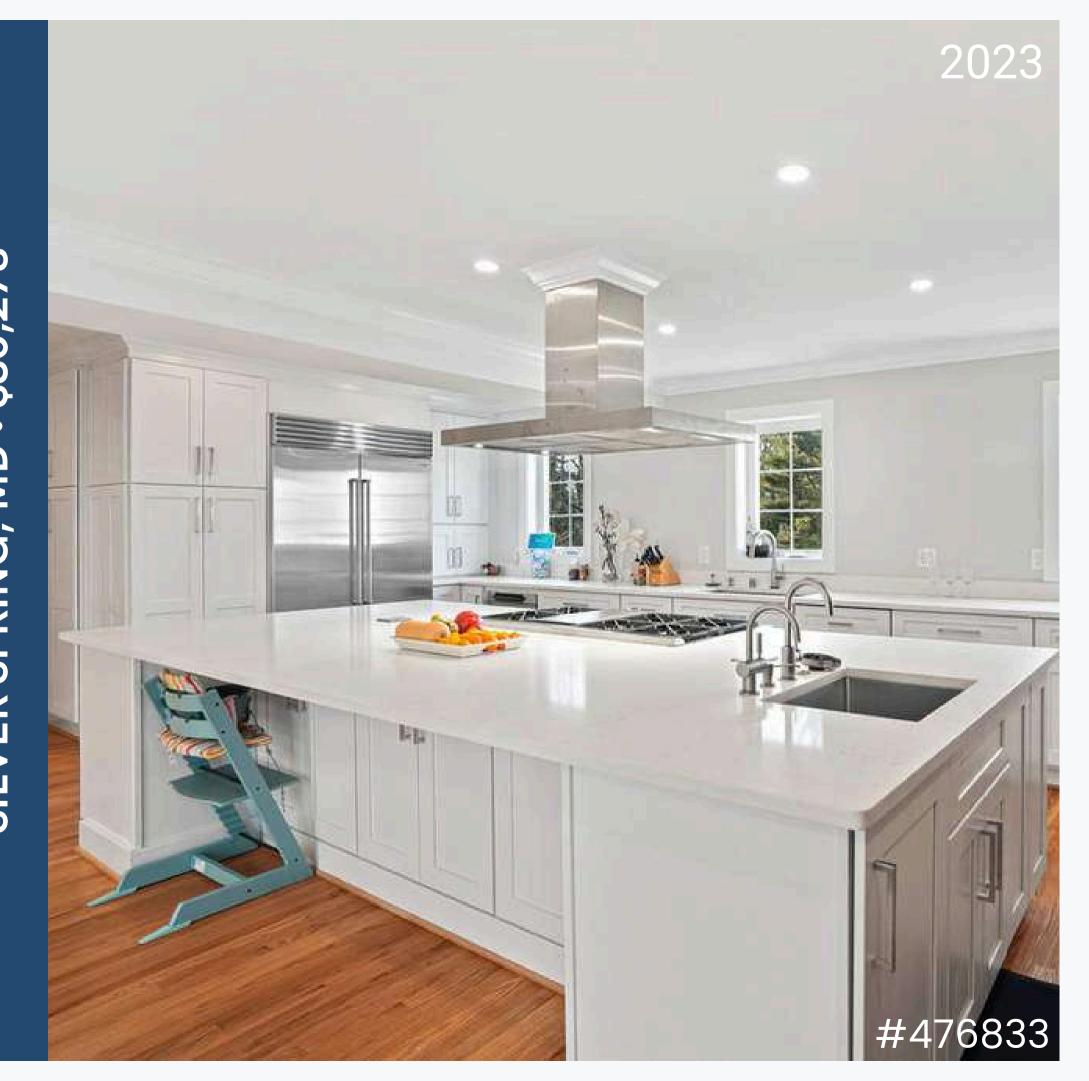

**Cabinets - \$19,437** 

Merillat Classic Portrait Boardwalk (perimeter) & Basalt (island)

Countertop - \$9,607

Hanstone Montauk

**Cabinets - \$8,175** 

Merillat Classic Ralston Steel Grey w/ Top Knob hardware & Rev-A-Shelf accessories

**Countertop - \$4,553** 

Caesarstone Taj Royal

**Kitchen Products - \$1,230** 

Kohler Undertone undermount single-bowl D-shape sink & Kohler Graze faucet

Installation - \$2,670