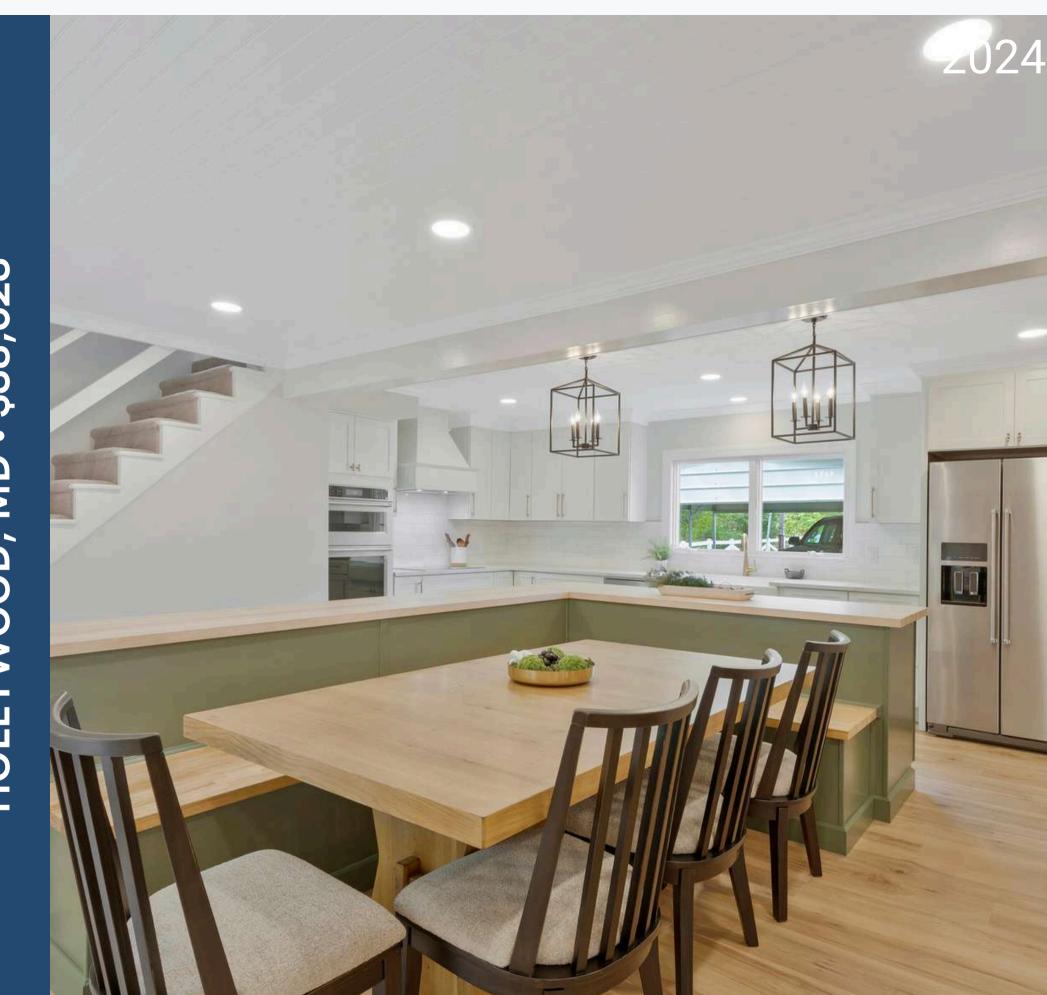

# 202 SQ. FT. KITCHEN REMODEL ARDMORE, PA • \$17,494

**Cabinets - \$11,328** 

Green Forest Park Place Speciale Grey

**Countertop - \$6,166** 

Sentiero quartz w/ waterfall edge on peninsula

**Cabinets - \$28,354** 