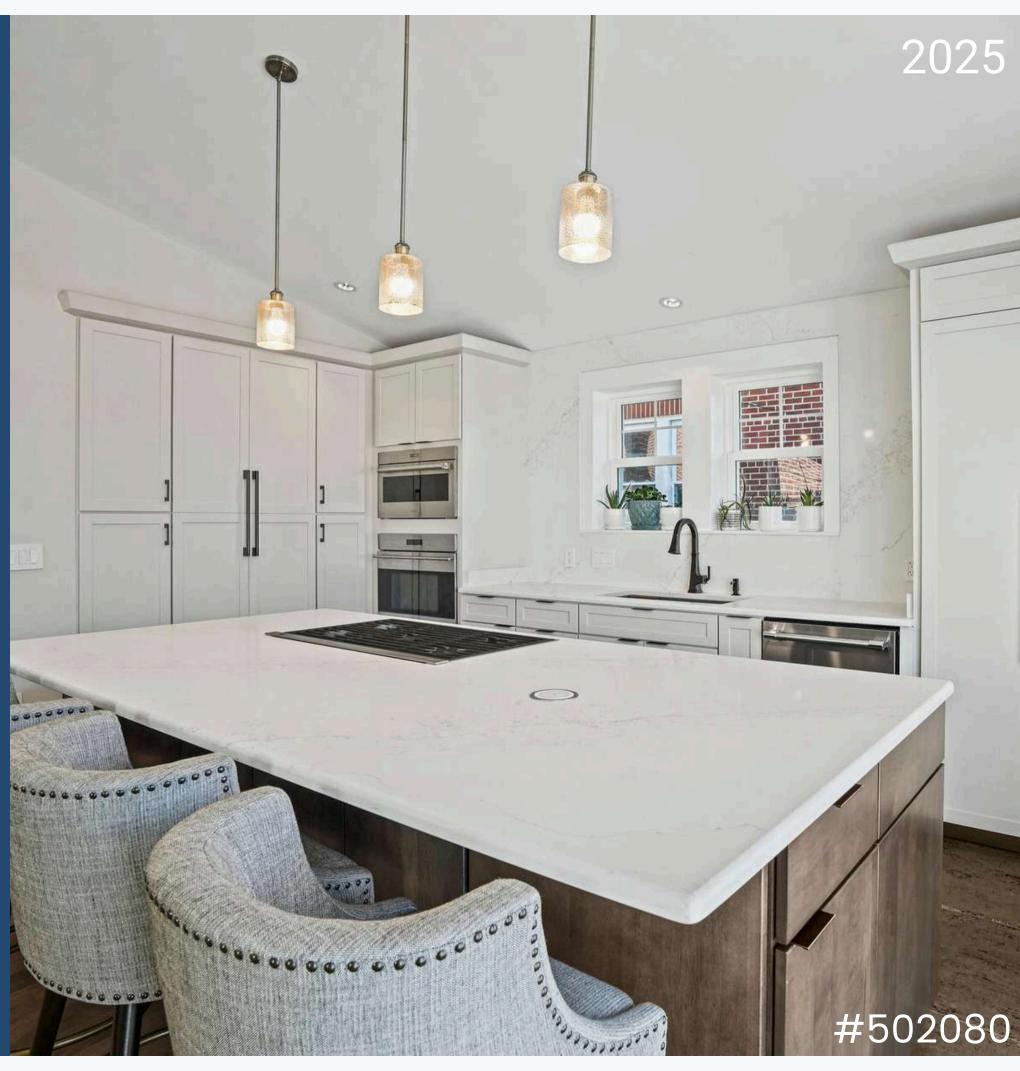

# 330 SQ. FT. KITCHEN REMODEL KING OF PRUSSIA, PA · \$15,067

**Cabinets - \$15,067** 

Masterpiece Martel Maple Shortbread