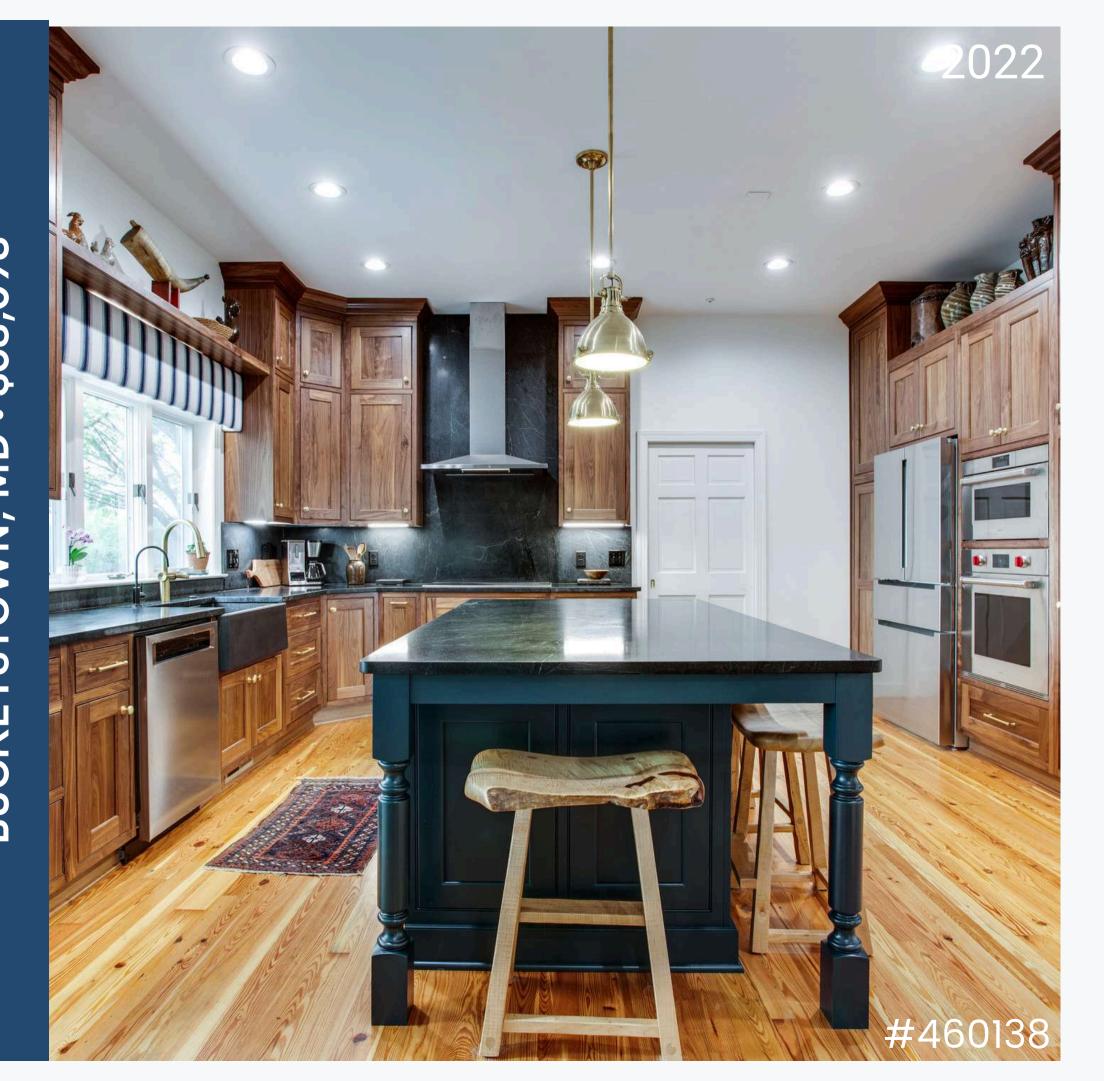

# **Cabinets - \$8,585**

Merillat Autograph Bayard Dove White (wall) & Evergreen (base)

**Countertop - \$3,716** 

Calacatta Viraldi quartz

Tile - \$426

Full Height Daltile Mesmirist Allure MM33 3x12

Cabinets - \$16,374

Merillat Classic Fusion Natural Maple

**Countertop - \$4,525** 

**Granite Steel Grey** 

Tile - \$602

Gazzini DecoStyle GreyGlossy 2x8

Appliances - \$3,974

Whirlpool microwave w/ hood, dishwasher & refrigerator

**Kitchen Products - \$1,266** 

Kohler Simplice sink & Tresco lighting

Installation - \$15,500