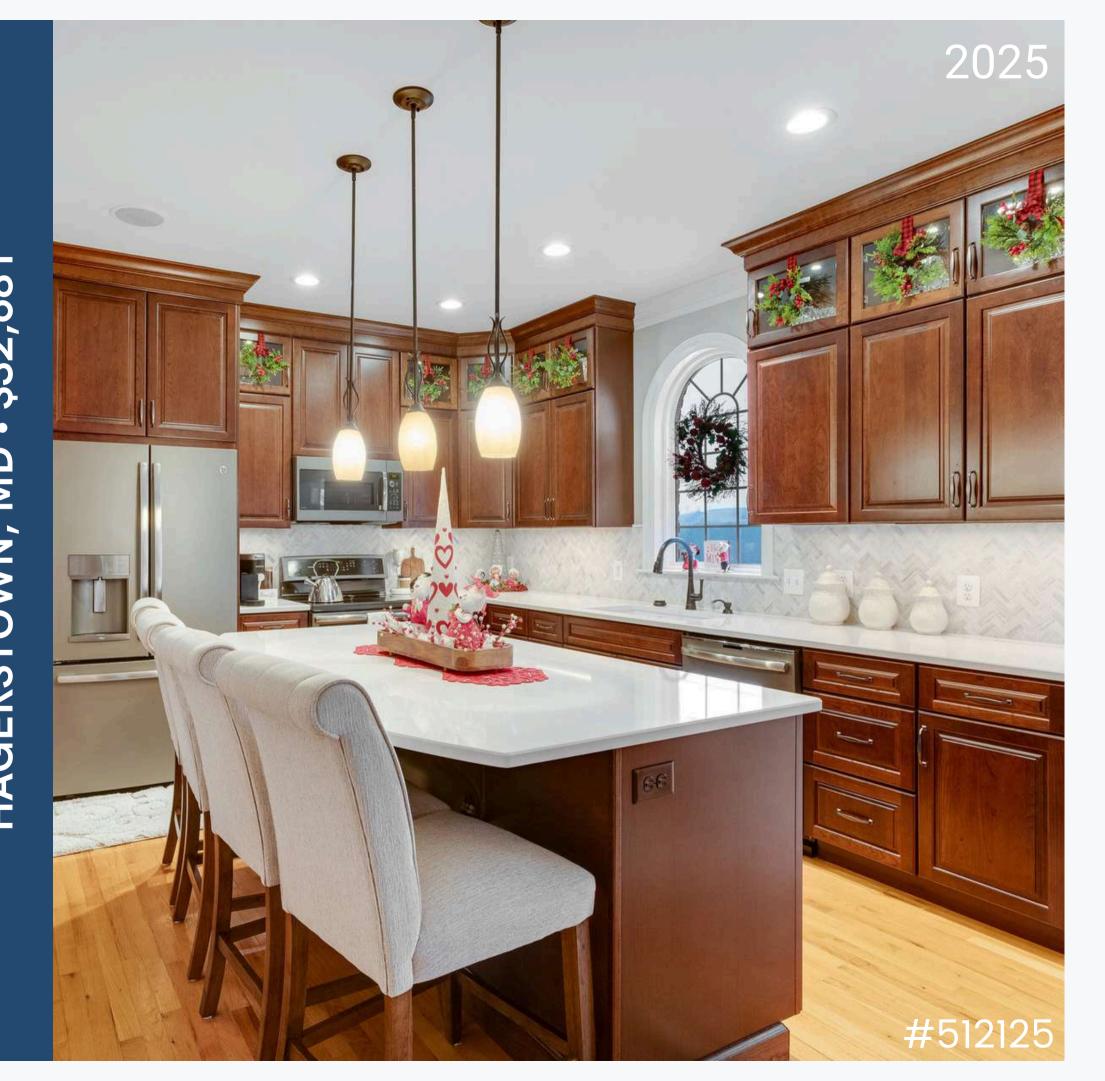

**Cabinets - \$19,627** 

Merillat Classic Avenue Cotton (perimeter) & Nightfall (island)

**Countertop - \$16,442** 

MSI Quartz Statuary Classique

**Kitchen Products - \$1,144** 

Kohler Sink