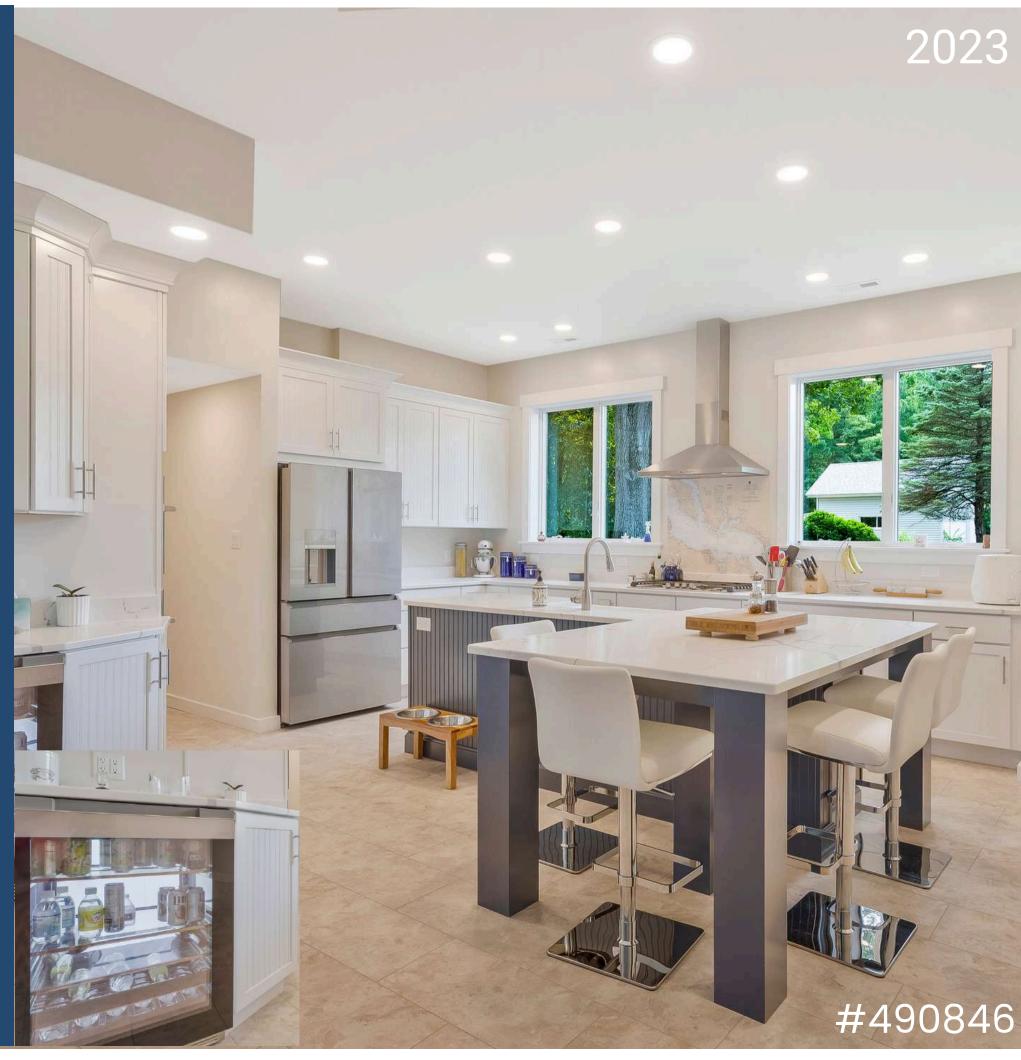

# **Cabinets - \$8,585**

Merillat Autograph Bayard Dove White (wall) & Evergreen (base)

**Countertop - \$3,716** 

Calacatta Viraldi quartz

Tile - \$426

Full Height Daltile Mesmirist Allure MM33 3x12

Cabinets - \$16,374

Merillat Classic Fusion Natural Maple

**Countertop - \$4,525** 

**Granite Steel Grey** 

Tile - \$602

Gazzini DecoStyle GreyGlossy 2x8

Appliances - \$3,974

Whirlpool microwave w/ hood, dishwasher & refrigerator

**Kitchen Products - \$1,266** 

Kohler Simplice sink & Tresco lighting

Installation - \$15,500