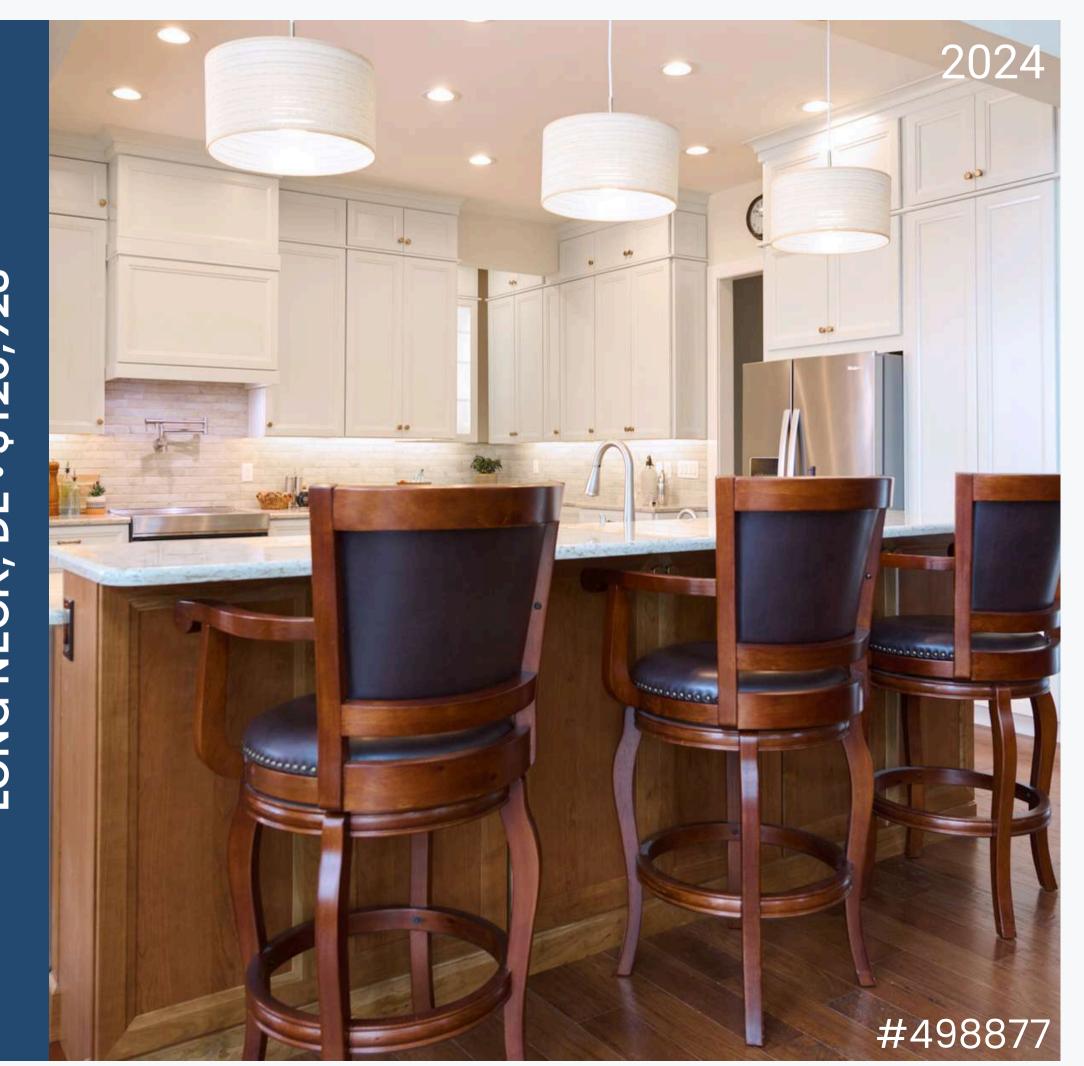

**Cabinets - \$19,437** 

Merillat Classic Portrait Boardwalk (perimeter) & Basalt (island)

Countertop - \$9,607

Hanstone Montauk

**Cabinets - \$8,175** 

Merillat Classic Ralston Steel Grey w/ Top Knob hardware & Rev-A-Shelf accessories

**Countertop - \$4,553** 

Caesarstone Taj Royal

**Kitchen Products - \$1,230** 

Kohler Undertone undermount single-bowl D-shape sink & Kohler Graze faucet

Installation - \$2,670