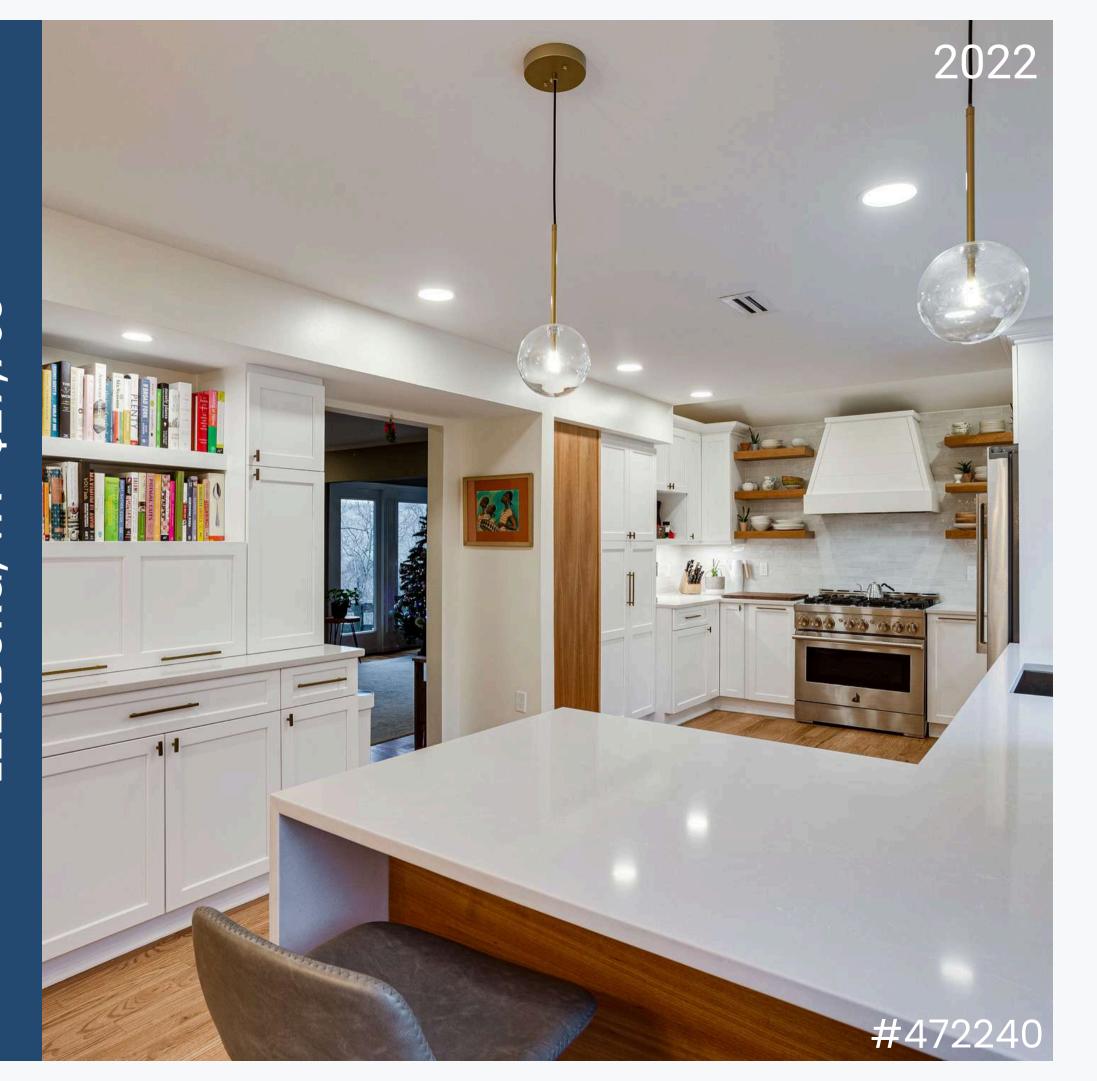

\$16,442** 

MSI Quartz Statuary Classique

**Kitchen Products - \$1,144** 

Kohler Sink





### **Cabinets - \$40,516**

Ultracraft South Beach Lux River Stone Matte (perimeter) & Lakehurst Eurotek Alabaster (island) w/ hardware & Rev-A-Shelf cabinet accessories

**Countertop - \$13,934** 

LG Viatera Minuet Brushed w/ full height backsplash

**Kitchen Products - \$700** 

Moen Faucet & Soap Dispenser

Installation - \$69,190

Photo may include items not provided by Reico.

Costs shown based on products and services provided by Reico.

Installation costs are for reference only and will vary by every project, location and the exact scope of work.

#468099





### **Cabinets - \$43,930**

Masterpiece Martel Frost finish (perimeter) & Mesa Quartersawn Oak Wicker (island & tall cabinets)





# **Cabinets - \$29,763**

Ultracraft Rockford Maple Arctic White (perimeter) & Rockford Cherry Natural (peninsula)







### **Cabinets - \$55,651**

Masterpiece Montresano Moonshine (perimeter) & Lagoon (beverage bar & wall)

### **Countertop - \$18,728**

MSI Q Calacatta Miraggio Cielo w/ full height backsplash

# **Appliances - \$1,873**

Whirlpool undercounter beverage refrigerator

### **Kitchen Products - \$3,020**

Kohler sink and accessories & Tresco lighting

Installation - \$4,975





### **Cabinets - \$37,844**

Greenfield Jackson A Painted Black (perimeter) & Merillat Classic Glenrock Maple Boardwalk (island)

**Countertop - \$12,164** 

MSI Q Calacatta Laza

**Kitchen Products - \$975** 

Kohler Apron Sink





# Cabinets - \$64,971

Greenfield Hancock A Surfside (perim