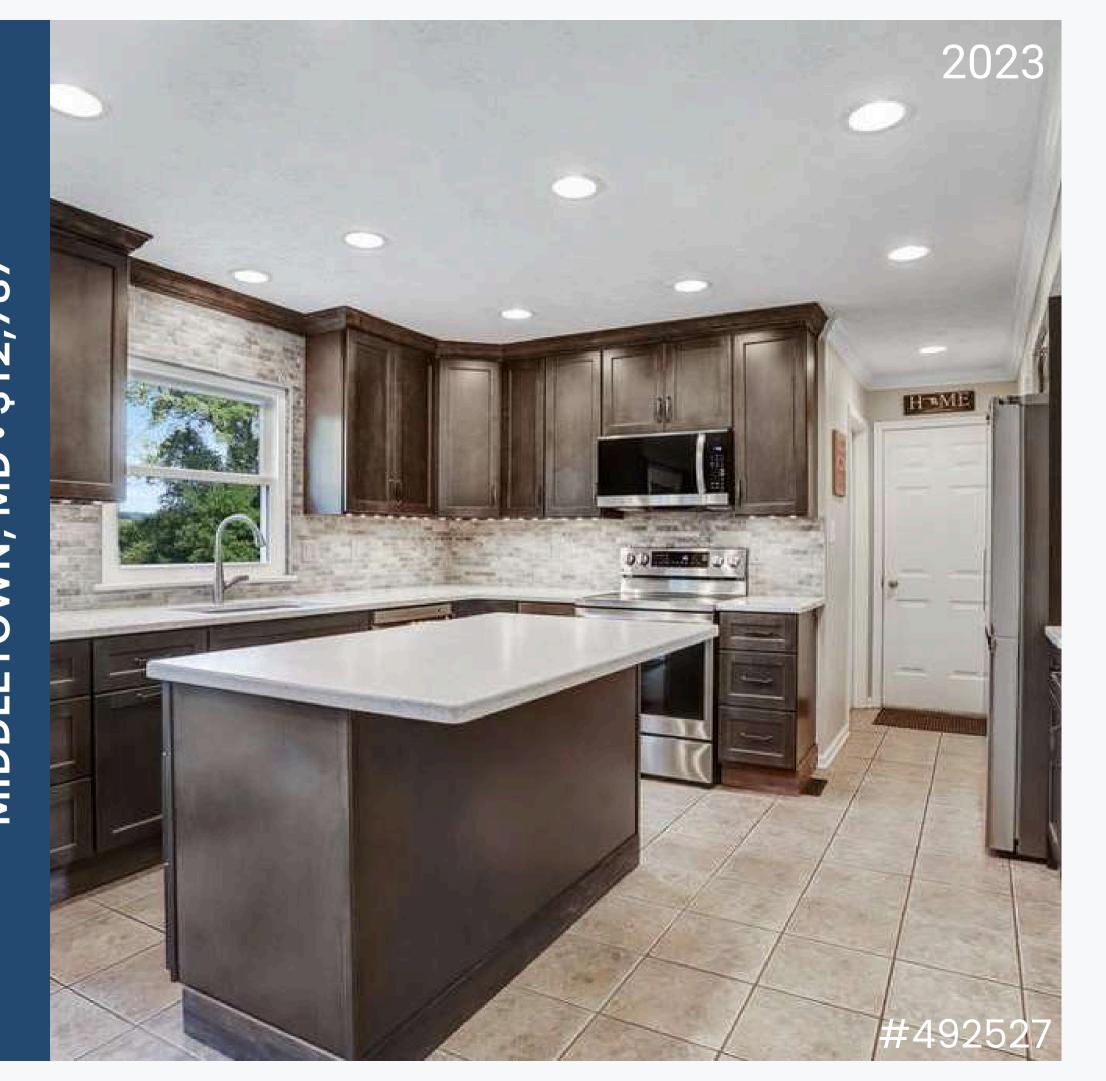

**Cabinets - \$19,437** 

Merillat Classic Portrait Boardwalk (perimeter) & Basalt (island)

Countertop - \$9,607

Hanstone Montauk

**Cabinets - \$8,175** 

Merillat Classic Ralston Steel Grey w/ Top Knob hardware & Rev-A-Shelf accessories