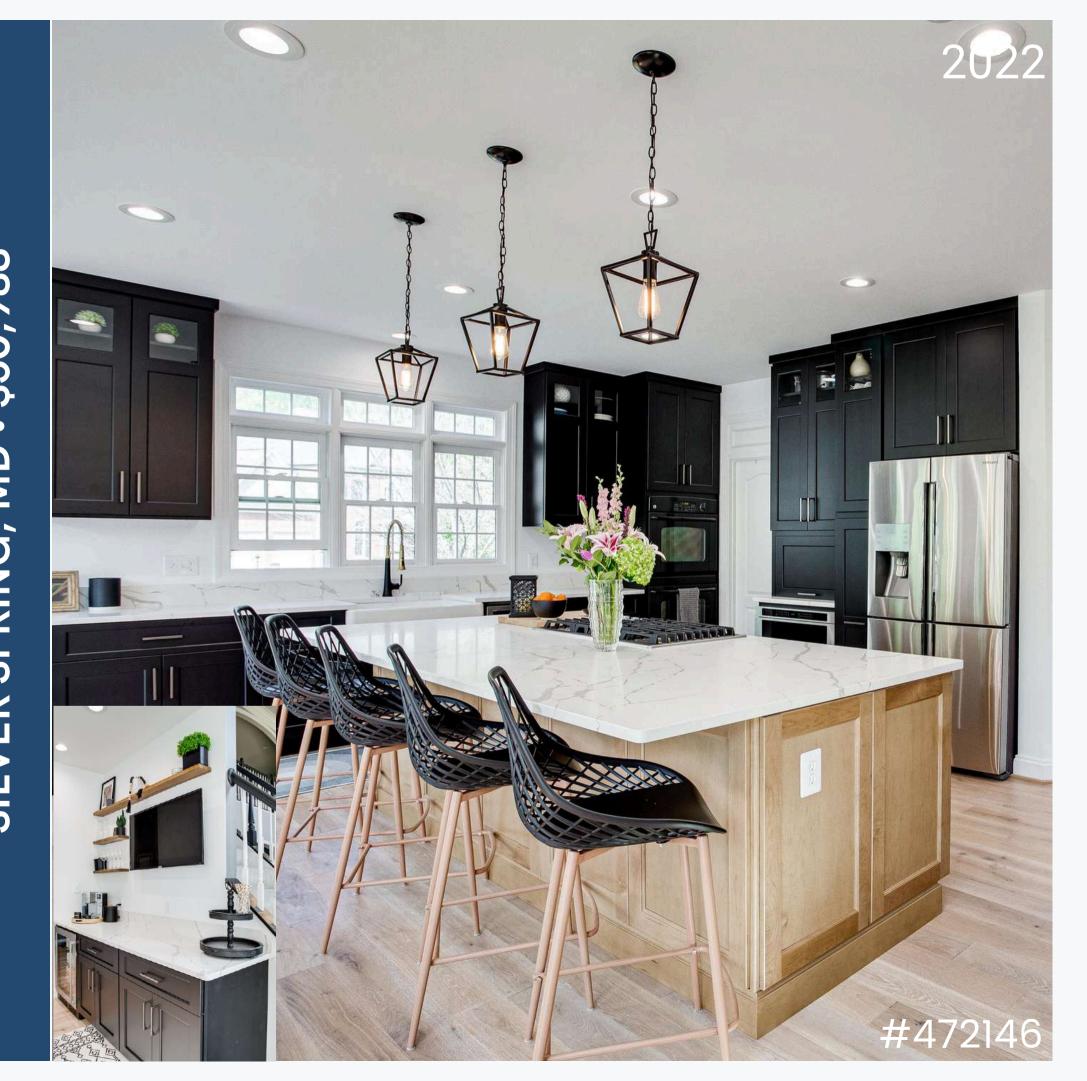

products and services provided by Reico.

Installation costs are for reference only and will vary by every project, location and the exact scope of work.

#468099





### **Cabinets - \$43,930**

Masterpiece Martel Frost finish (perimeter) & Mesa Quartersawn Oak Wicker (island & tall cabinets)





# **Cabinets - \$29,763**

Ultracraft Rockford Maple Arctic White (perimeter) & Rockford Cherry Natural (peninsula)







### **Cabinets - \$55,651**

Masterpiece Montresano Moonshine (perimeter) & Lagoon (beverage bar & wall)

### **Countertop - \$18,728**

MSI Q Calacatta Miraggio Cielo w/ full height backsplash

# **Appliances - \$1,873**

Whirlpool undercounter beverage refrigerator

### **Kitchen Products - \$3,020**

Kohler sink and accessories & Tresco lighting

Installation - \$4,975





### **Cabinets - \$37,844**

Greenfield Jackson A Painted Black (perimeter) & Merillat Classic Glenrock Maple Boardwalk (island)

**Countertop - \$12,164** 

MSI Q Calacatta Laza

**Kitchen Products - \$975** 

Kohler Apron Sink





# Cabinets - \$64,971

Greenfield Hancock A Surfside (perimeter) & Hancock J Cherry Java (island & range hood)





**Cabinets - \$22,580** 

Merillat Classic Rowan Cotton (perimeter & coffee bar) & Masterpiece Sawyer Rainfall

**Countertop - \$11,713** 

MSI Q Calacatta Miraggio Duo

Installation - \$3,200





# Cabinets - \$32,461

Masterpiece Martel Evercore Full Overlay Dove White (perimeter) & Evergreen (island)

### **Countertop - \$6,162**

MSI Q Calacatta Idillio quartz (perimeter) & Maple Bally Block (island)

Photo may include items not provided