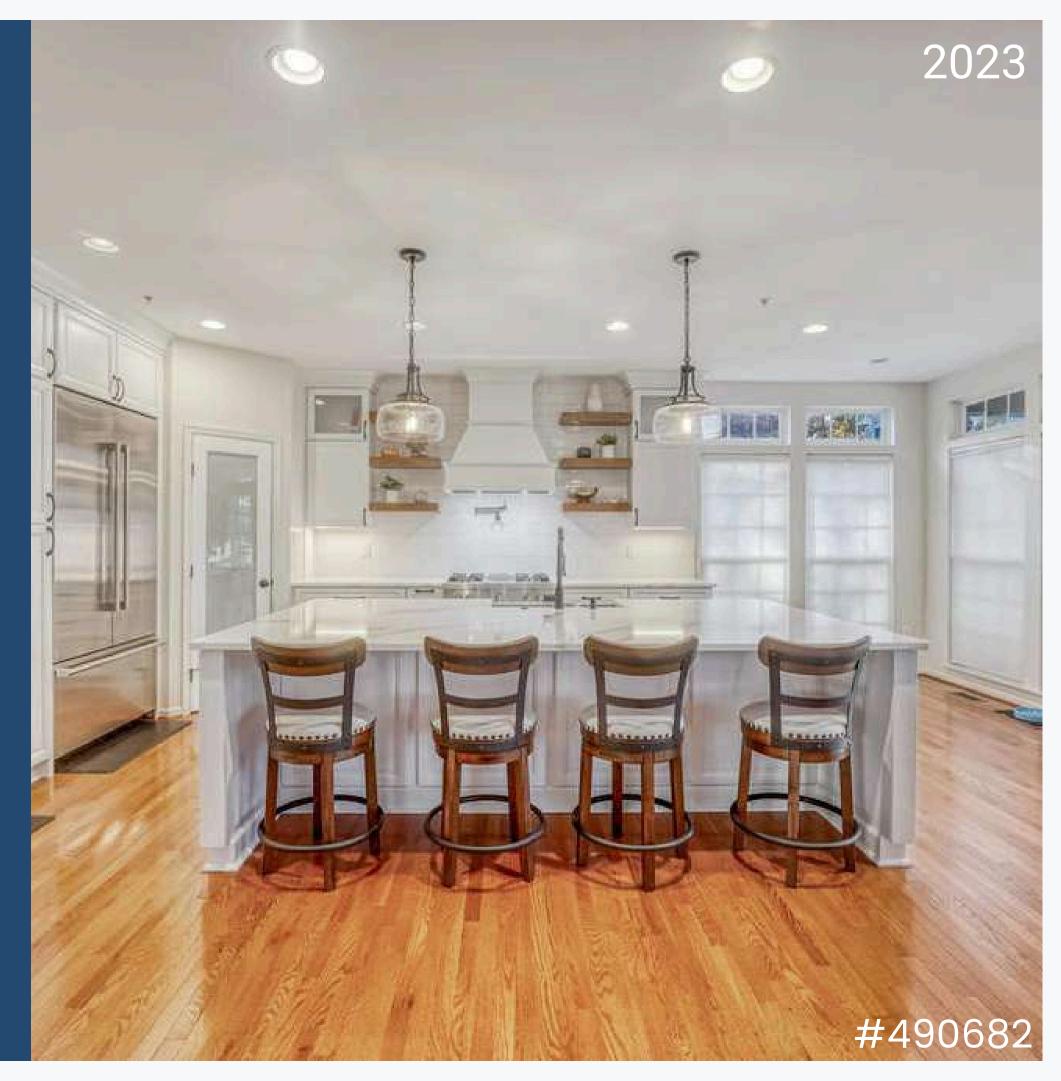

meter) & Midnight (island)

**Appliances - \$13,439** 

Whirlpool & KitchenAid

**Kitchen Products - \$1,234** 

Kohler Prolific sink

Installation - \$39,340







# **Cabinets - \$16,020**

,Masterpiece Martel Shortbread (wall & tall) & Rainfall (base & island)

Countertop - \$4,210

**Brown Fantasy quartz** 

**Tile & Flooring - \$3,483** 

3x13 Marina Bay Bone (backsplash) & LVP (flooring)

Appliances - \$3,256

Frigidaire refrigerator & dishwasher

**Kitchen Products - \$1,178** 

Kohler Composite Taupe Sink & Simplice Faucet





**Cabinets - \$21,680** 

Masterpiece Sylvan Oak Molasses Stain

**Countertop - \$9,391** 

Cambria Berwyn quartz (including 4in backsplash)

**Appliances - \$15,120** 

KitchenAid refrigerator, range, range hood, dishwasher, microwave & beverage center







**Cabinets - \$32,597** 

Masterpiece Knoxville Evercore Dove White

Countertop - \$6,969

MSI Q Calacatta Leon Gold quartz

Installation - \$26,050





# **Cabinets - \$36,087**

Merillat Classic Glenrock Maple Cotton (kitchen wall cabinetry), Nightfall (kitchen base cabinetry, pantry island & range hood) & Glenrock Maple Cotton (pantry perimeter)





Cabinets - \$56,694

Masterpiece Coleson painted Onyx





# **Cabinets - \$51,977**

Masterpiece Martel Dove White (perimeter) & Weathered Bournon (island, vertical, hood)





Cabinets - \$60,825

Masterpiece Sawyer Maple Canvas (perimeter) & Cherry Barley (island)

**Countertop - \$10,638** 

Cambria Windermere

Tile - \$546

Nashville Organic Clay Sand 2x10 Subway Tile

Appliances - \$8,667

KitchenAid & Whirlpool appliances

**Kit