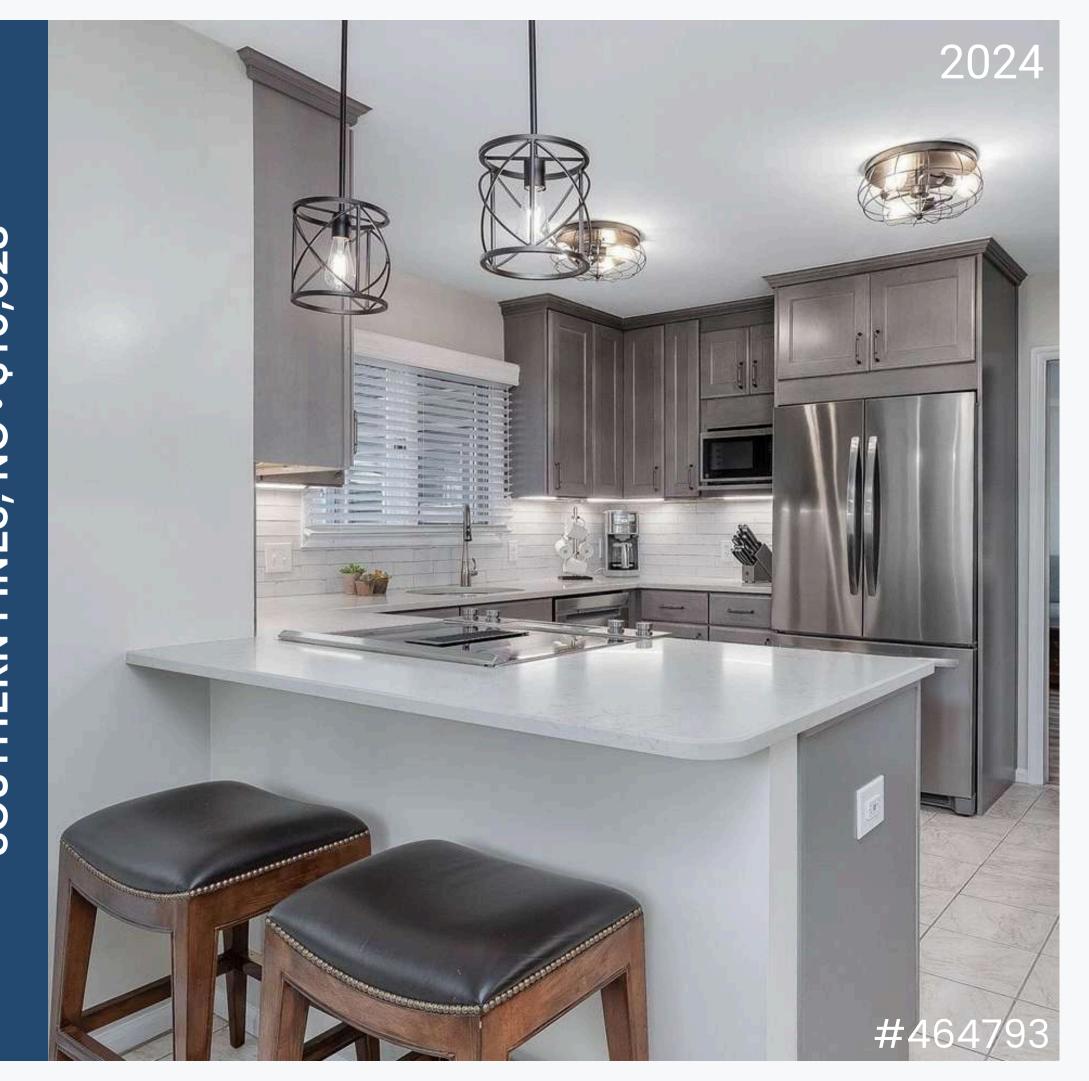

# 202 SQ. FT. KITCHEN REMODEL ARDMORE, PA • \$17,494

**Cabinets - \$11,328** 

Green Forest Park Place Speciale Grey

**Countertop - \$6,166** 

Sentiero quartz w/ waterfall edge on peninsula

**Cabinets - \$28,354** 