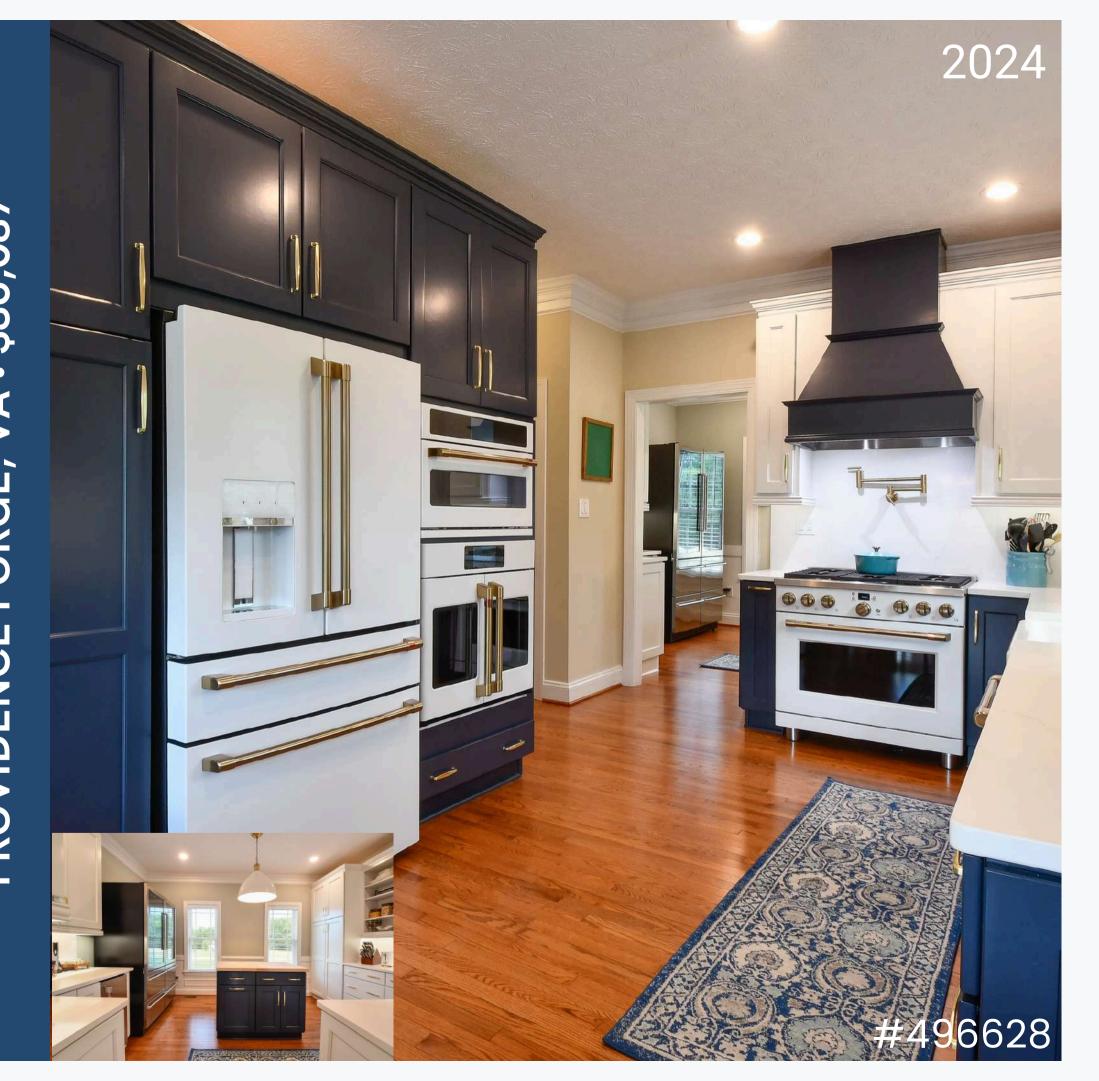

,340







# **Cabinets - \$16,020**

,Masterpiece Martel Shortbread (wall & tall) & Rainfall (base & island)

Countertop - \$4,210

**Brown Fantasy quartz** 

**Tile & Flooring - \$3,483** 

3x13 Marina Bay Bone (backsplash) & LVP (flooring)

Appliances - \$3,256

Frigidaire refrigerator & dishwasher

**Kitchen Products - \$1,178** 

Kohler Composite Taupe Sink & Simplice Faucet





**Cabinets - \$21,680** 

Masterpiece Sylvan Oak Molasses Stain

**Countertop - \$9,391** 

Cambria Berwyn quartz (including 4in backsplash)

**Appliances - \$15,120** 

KitchenAid refrigerator, range, range hood, dishwasher, microwave & beverage center







**Cabinets - \$32,597** 

Masterpiece Knoxville Evercore Dove White

Countertop - \$6,969

MSI Q Calacatta Leon Gold quartz

Installation - \$26,050





# **Cabinets - \$36,087**

Merillat Classic Glenrock Maple Cotton (kitchen wall cabinetry), Nightfall (kitchen base cabinetry, pantry island & range hood) & Glenrock Maple Cotton (pantry perimeter)





Cabinets - \$56,694

Masterpiece Coleson painted Onyx





# **Cabinets - \$51,977**

Masterpiece Martel Dove White (perimeter) & Weathered Bournon (island, vertical, hood)





Cabinets - \$60,825

Masterpiece Sawyer Maple Canvas (perimeter) & Cherry Barley (island)

**Countertop - \$10,638** 

Cambria Windermere

Tile - \$546

Nashville Organic Clay Sand 2x10 Subway Tile

Appliances - \$8,667

KitchenAid & Whirlpool appliances

**Kitchen Products - \$2,021** 

Moen kitchen sink & pot filler faucets

Installation - \$43,226







**Cabinets - \$19,627** 

Merillat Classic Avenue Cotto