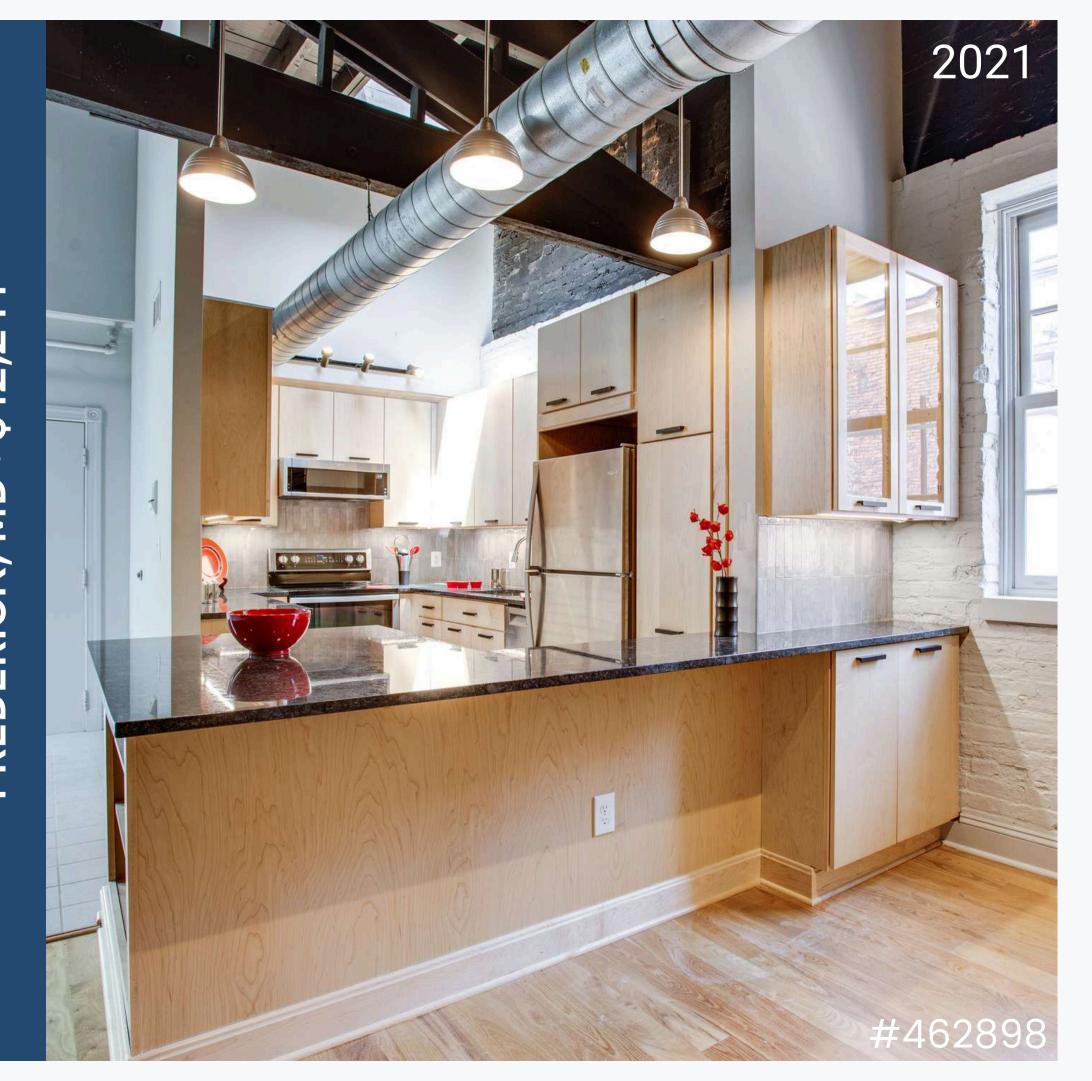

**Cabinets - \$19,437** 

Merillat Classic Portrait Boardwalk (perimeter) & Basalt (island)

Countertop - \$9,607

Hanstone Montauk

**Cabinets - \$8,175** 

Merillat Classic Ralston Steel Grey w/ Top Knob hardware & Rev-A-Shelf accessories

**Countertop - \$4,553** 

Caesarstone Taj Royal

**Kitchen Products - \$1,230** 

Kohler Undertone undermount single-bowl D-shape sink & Kohler Graze faucet

Installation - \$2,670