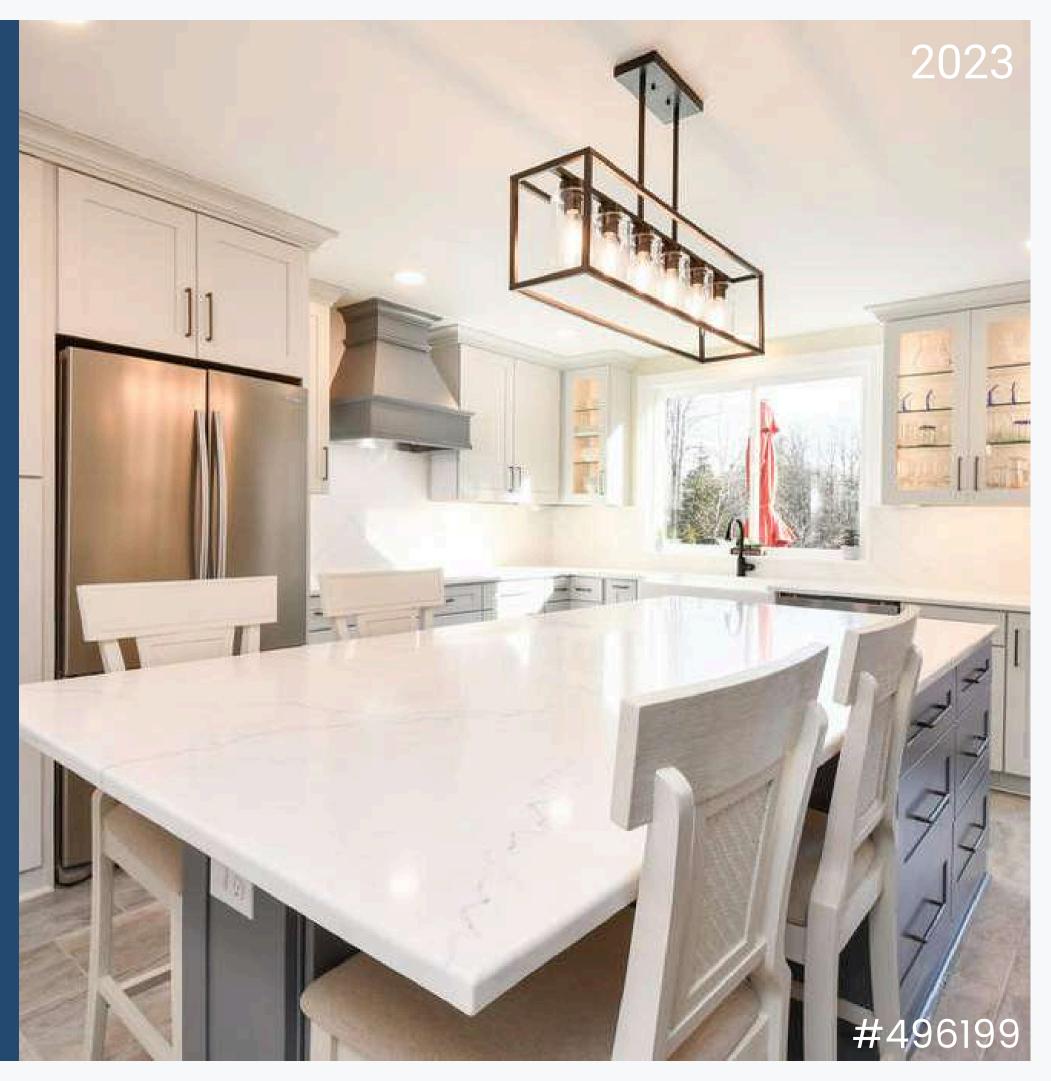

Ultracraft South Beach Lux River Stone Matte (perimeter) & Lakehurst Eurotek Alabaster (island) w/ hardware & Rev-A-Shelf cabinet accessories

**Countertop - \$13,934** 

LG Viatera Minuet Brushed w/ full height backsplash

**Kitchen Products - \$700** 

Moen Faucet & Soap Dispenser

Installation - \$69,190

Photo may include items not provided by Reico.

Costs shown based on products and services provided by Reico.

Installation costs are for reference only and will vary by every project, location and the exact scope of work.

#468099





### **Cabinets - \$43,930**

Masterpiece Martel Frost finish (perimeter) & Mesa Quartersawn Oak Wicker (island & tall cabinets)





# **Cabinets - \$29,763**

Ultracraft Rockford Maple Arctic White (perimeter) & Rockford Cherry Natural (peninsula)







### **Cabinets - \$55,651**

Masterpiece Montresano Moonshine (perimeter) & Lagoon (beverage bar & wall)

### **Countertop - \$18,728**

MSI Q Calacatta Miraggio Cielo w/ full height backsplash

# **Appliances - \$1,873**

Whirlpool undercounter beverage refrigerator

### **Kitchen Products - \$3,020**

Kohler sink and accessories & Tresco lighting

Installation - \$4,975





### **Cabinets - \$37,844**

Greenfield Jackson A Painted Black (perimeter) & Merillat Classic Glenrock Maple Boardwalk (island)

**Countertop - \$12,164** 

MSI Q Calacatta Laza

**Kitchen Products - \$975** 

Kohler Apron Sink





# Cabinets - \$64,971

Greenfield Hancock A Surfside (perimeter) & Hancock J Cherry Java (island & range hood)





**Cabinets - \$22,580** 

Merillat Classic Rowan Cotton (perimeter