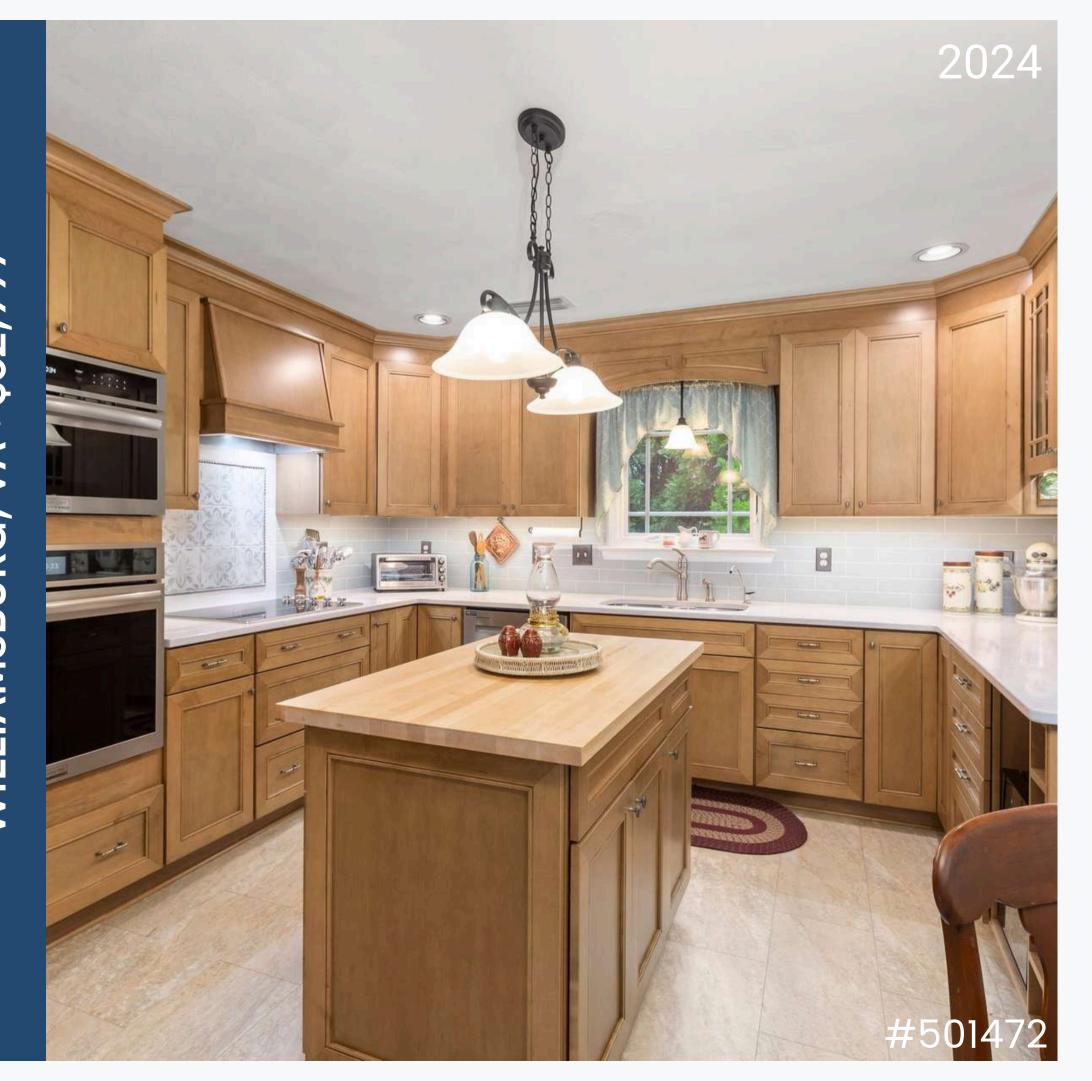

# 330 SQ. FT. KITCHEN REMODEL KING OF PRUSSIA, PA · \$15,067

**Cabinets - \$15,067** 

Masterpiece Martel Maple Shortbread