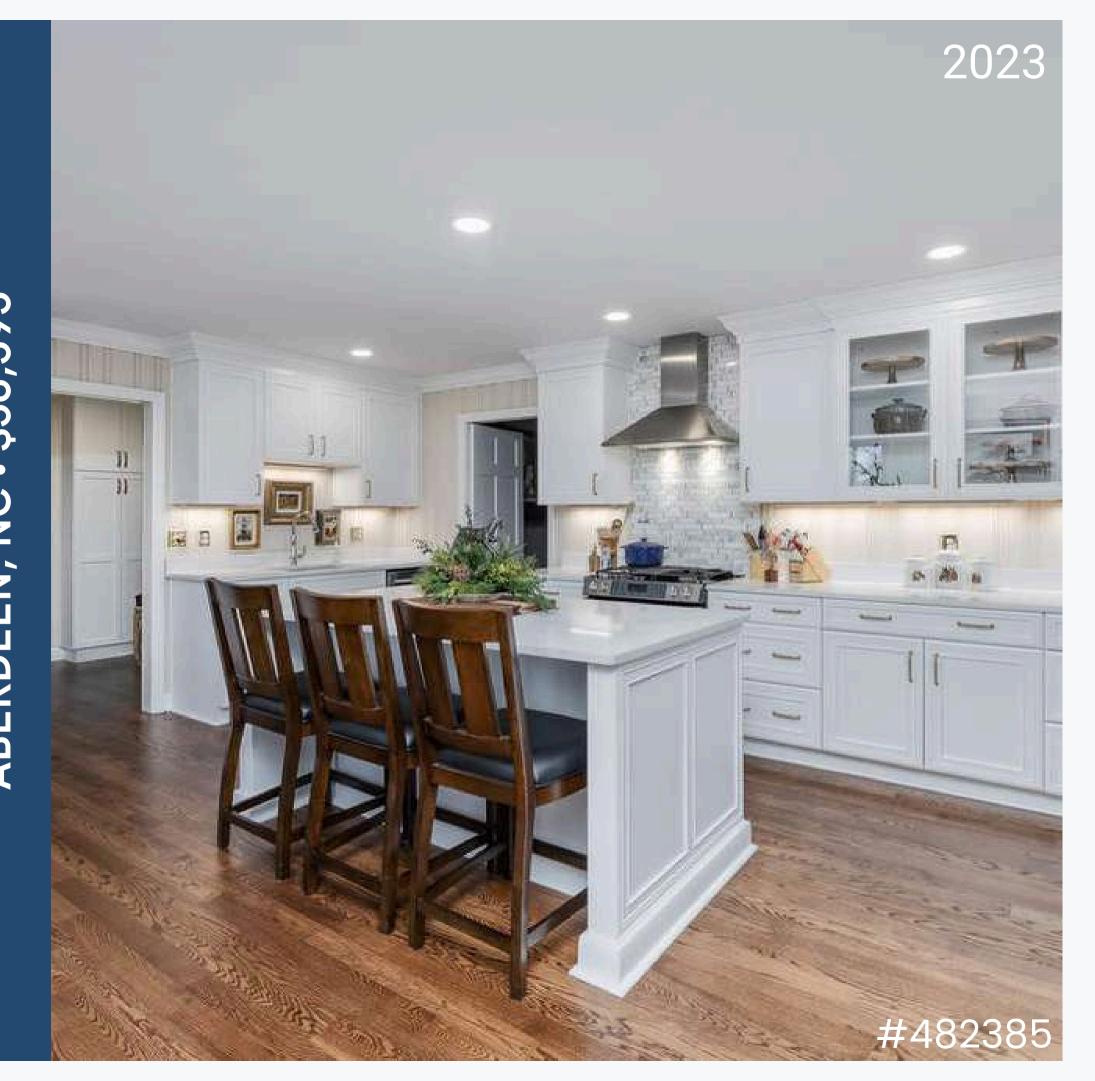

**Cabinets - \$19,437** 

Merillat Classic Portrait Boardwalk (perimeter) & Basalt (island)

Countertop - \$9,607

Hanstone Montauk

**Cabinets - \$8,175** 

Merillat Classic Ralston Steel Grey w/ Top Knob hardware & Rev-A-Shelf accessories