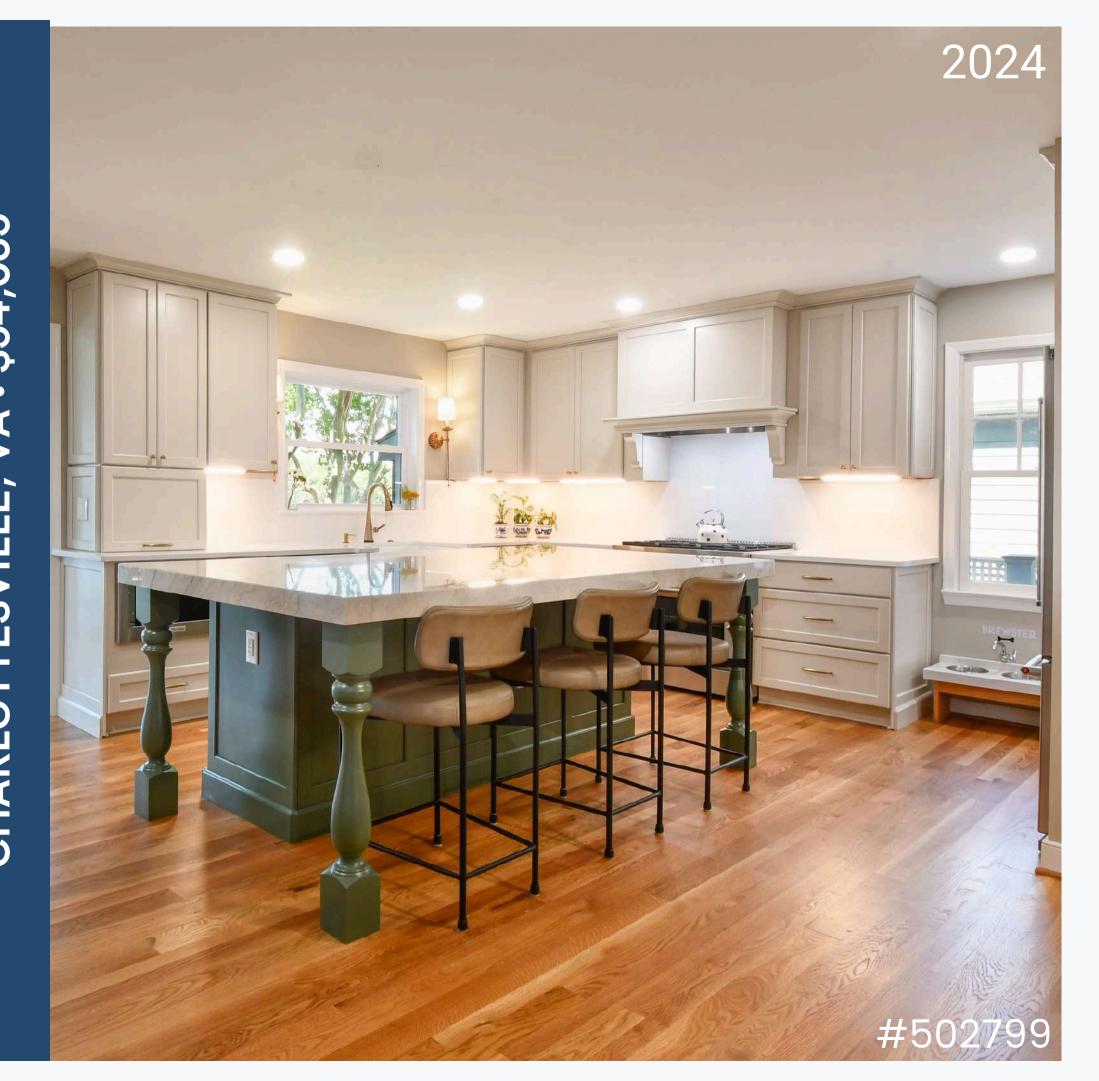

# **Cabinets - \$9,144**

Merillat Classic Marlin Nightfall (perimeter) & Cotton (island)

# **Countertop - \$3,574**

Silestone Quartz Pietra

# Tile Backsplash - \$1,107

Happy Floors 3" Hexagon Alaska Glossy tile w/ Laticrete Raven grout

# Appliances - \$2,799

Whirlpool refrigerator, microwave, hood, dishwasher & sink disposal