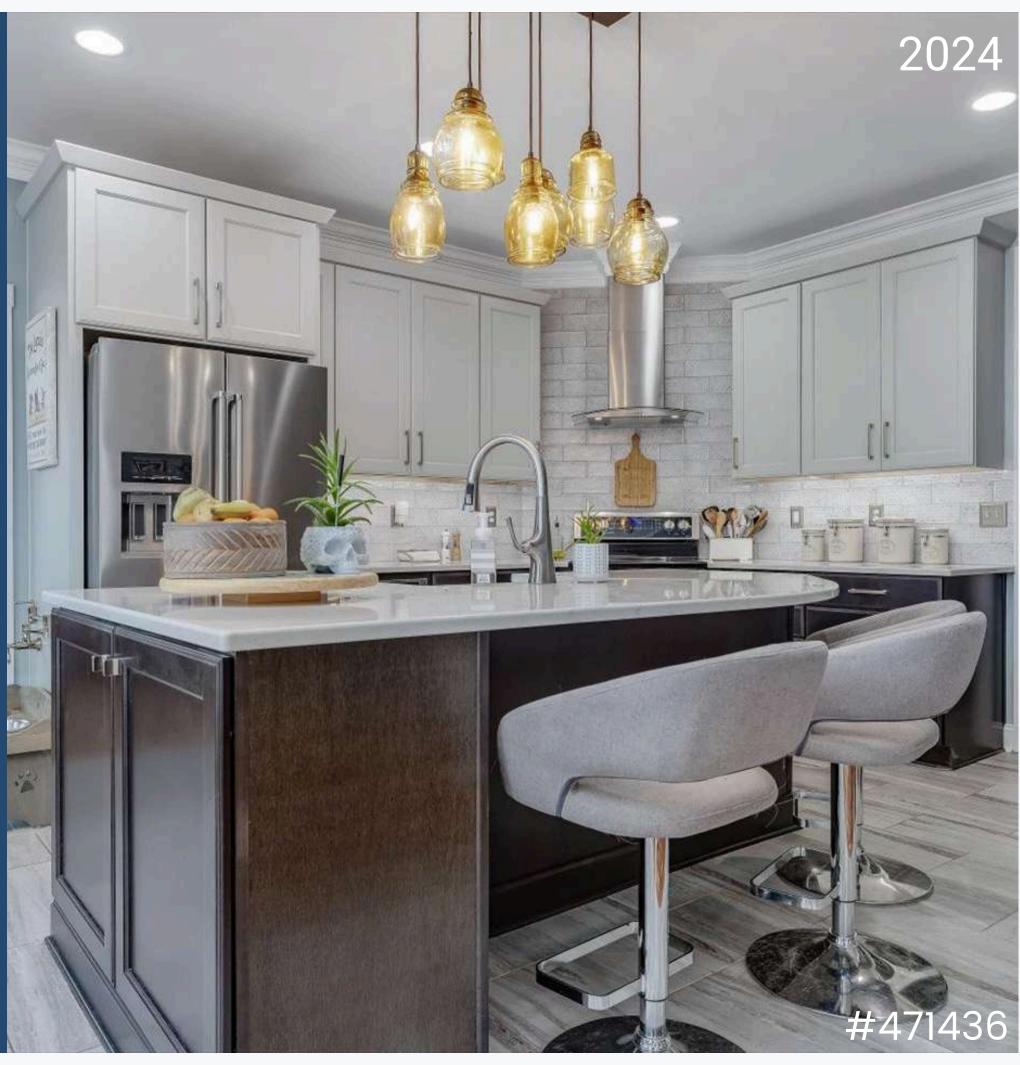

**Cabinets - \$19,437** 

Merillat Classic Portrait Boardwalk (perimeter) & Basalt (island)

Countertop - \$9,607

Hanstone Montauk

**Cabinets - \$8,175** 

Merillat Classic Ralston Steel Grey w/ Top Knob hardware & Rev-A-Shelf accessories

**Countertop - \$4,553** 

Caesarstone Taj Royal

**Kitchen Products - \$1,230** 

Kohler Undertone undermount single-bowl D-shape sink & Kohler Graze faucet

Installation - \$2,670