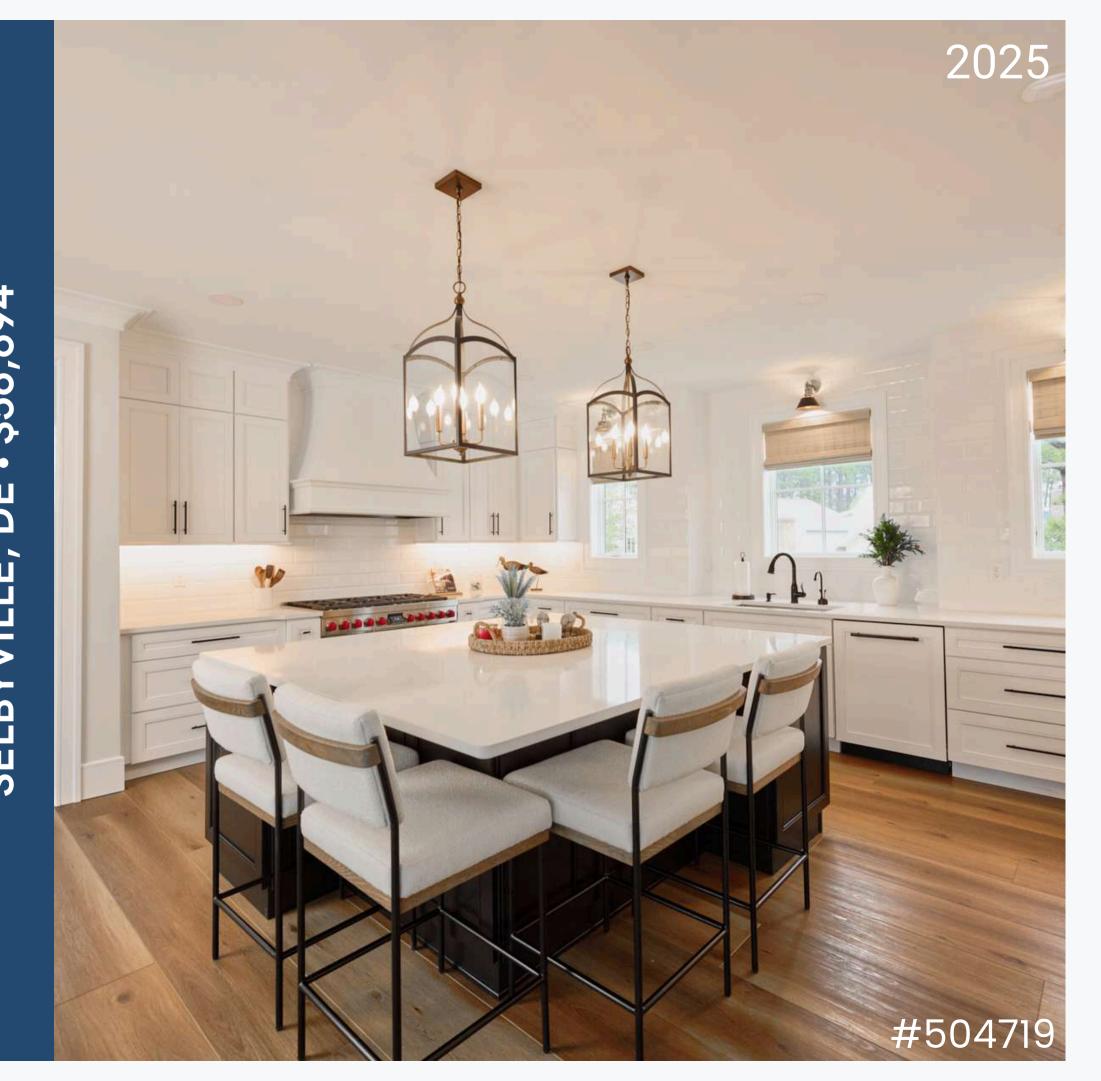

a Bay Bone (backsplash) & LVP (flooring)

Appliances - \$3,256

Frigidaire refrigerator & dishwasher

**Kitchen Products - \$1,178** 

Kohler Composite Taupe Sink & Simplice Faucet





**Cabinets - \$21,680** 

Masterpiece Sylvan Oak Molasses Stain

**Countertop - \$9,391** 

Cambria Berwyn quartz (including 4in backsplash)

**Appliances - \$15,120** 

KitchenAid refrigerator, range, range hood, dishwasher, microwave & beverage center







**Cabinets - \$32,597** 

Masterpiece Knoxville Evercore Dove White

Countertop - \$6,969

MSI Q Calacatta Leon Gold quartz

Installation - \$26,050





# **Cabinets - \$36,087**

Merillat Classic Glenrock Maple Cotton (kitchen wall cabinetry), Nightfall (kitchen base cabinetry, pantry island & range hood) & Glenrock Maple Cotton (pantry perimeter)





Cabinets - \$56,694

Masterpiece Coleson painted Onyx





# **Cabinets - \$51,977**

Masterpiece Martel Dove White (perimeter) & Weathered Bournon (island, vertical, hood)





Cabinets - \$60,825

Masterpiece Sawyer Maple Canvas (perimeter) & Cherry Barley (island)

**Countertop - \$10,638** 

Cambria Windermere

Tile - \$546

Nashville Organic Clay Sand 2x10 Subway Tile

Appliances - \$8,667

KitchenAid & Whirlpool appliances

**Kitchen Products - \$2,021** 

Moen kitchen sink & pot filler faucets

Installation - \$43,226







**Cabinets - \$19,627** 

Merillat Classic Avenue Cotton (perimeter) & Nightfall (island)

**Countertop - \$16,442** 

MSI Quartz Statuary Classique

**Kitchen Products - \$1,144** 

Kohler Sink





### **Cabinets - \$40,516**

Ultracraft South Beach Lux Ri