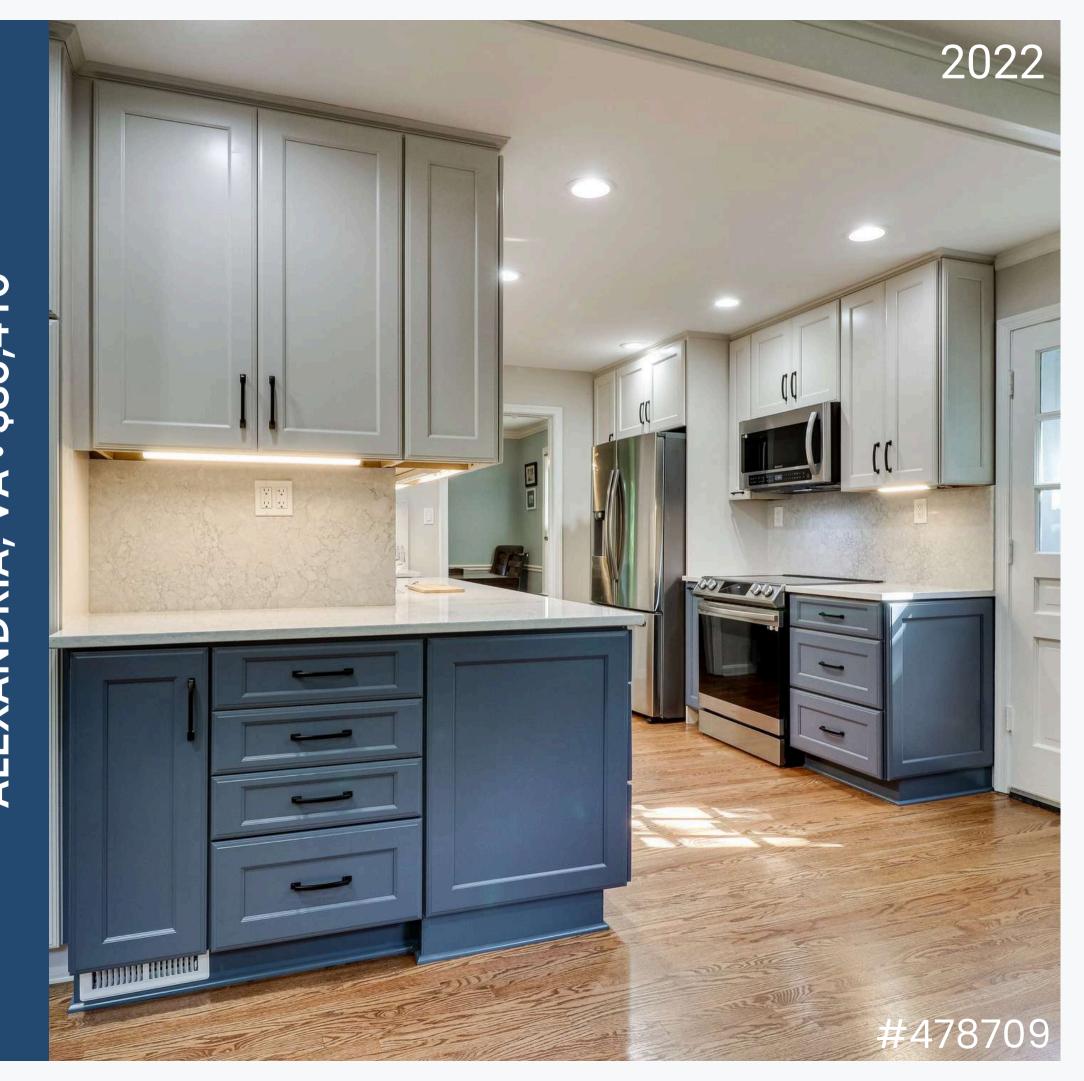

# **Cabinets - \$8,585**

Merillat Autograph Bayard Dove White (wall) & Evergreen (base)

**Countertop - \$3,716** 

Calacatta Viraldi quartz

Tile - \$426

Full Height Daltile Mesmirist Allure MM33 3x12

Cabinets - \$16,374

Merillat Classic Fusion Natural Maple

**Countertop - \$4,525** 

**Granite Steel Grey** 

Tile - \$602

Gazzini DecoStyle GreyGlossy 2x8

Appliances - \$3,974

Whirlpool microwave w/ hood, dishwasher & refrigerator

**Kitchen Products - \$1,266** 

Kohler Simplice sink & Tresco lighting

Installation - \$15,500