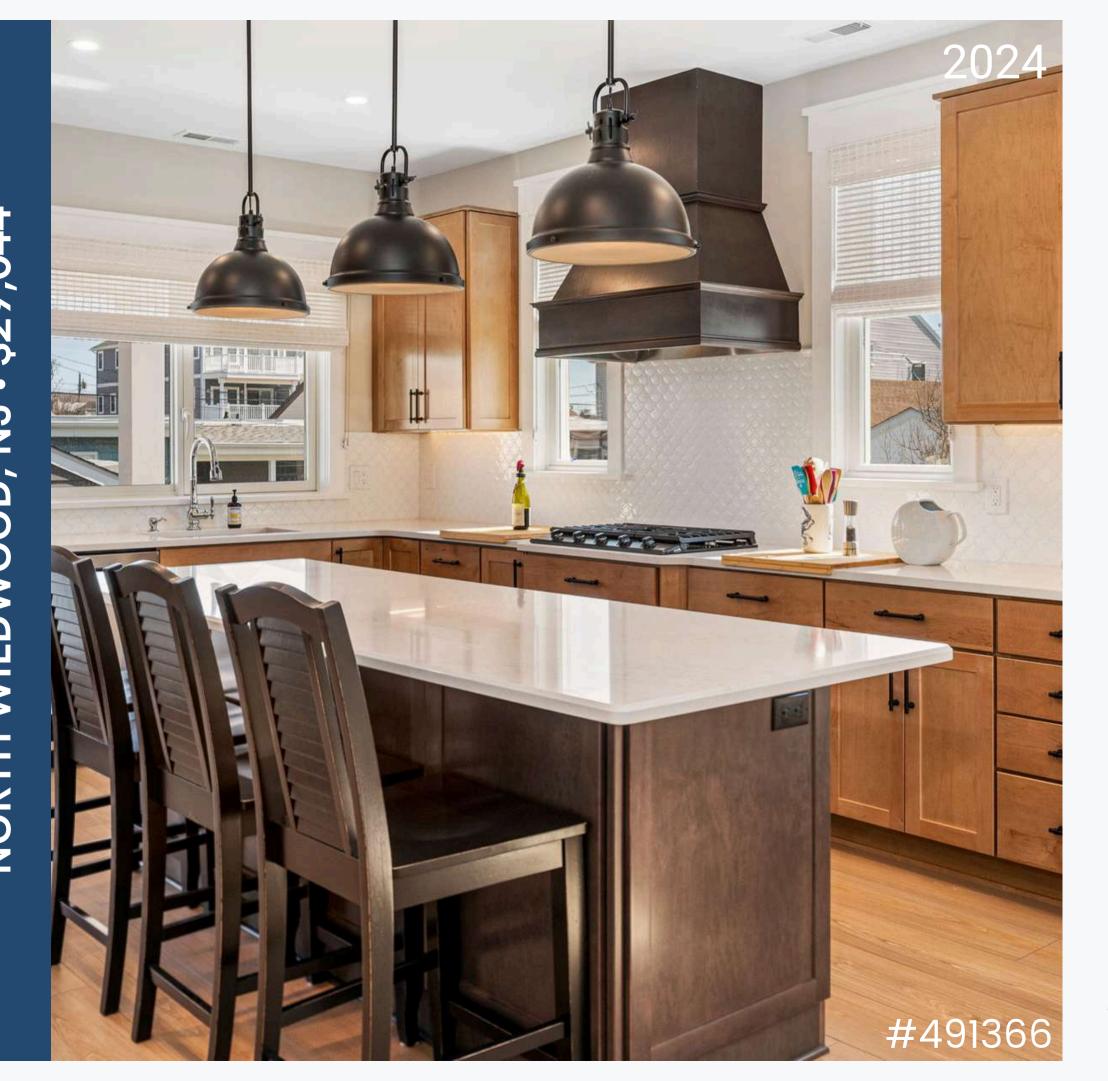

**Cabinets - \$19,276** 

Masterpiece Mesa Quartersawn Oak Natural

Countertop - \$3,491

New Bianco Romano granite

**Kitchen Products- \$1,034** 

Kohler Whitehaven sink & accessories