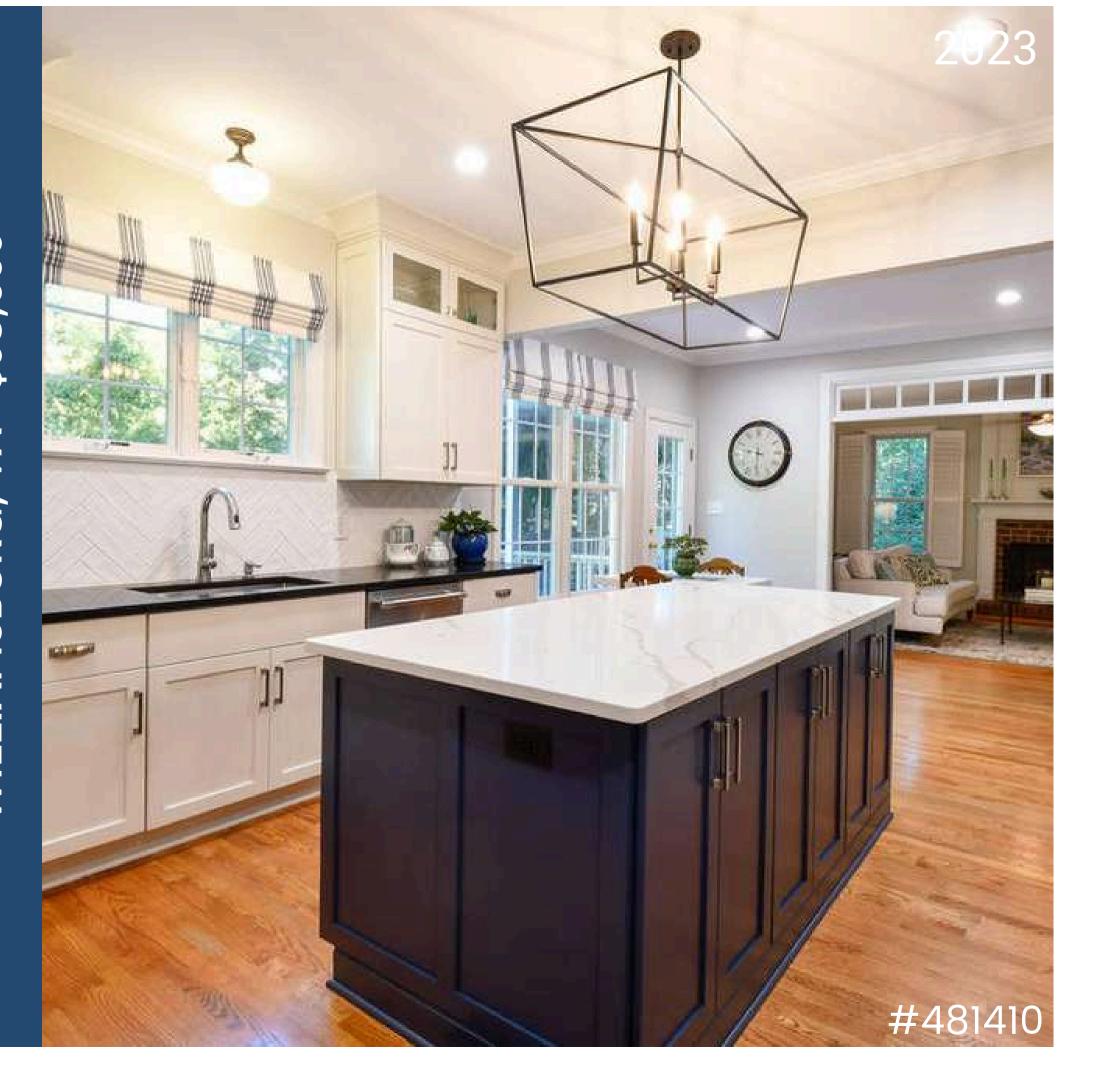

**Cabinets - \$19,437** 

Merillat Classic Portrait Boardwalk (perimeter) & Basalt (island)

Countertop - \$9,607

Hanstone Montauk

**Cabinets - \$8,175** 

Merillat Classic Ralston Steel Grey w/ Top Knob hardware & Rev-A-Shelf accessories