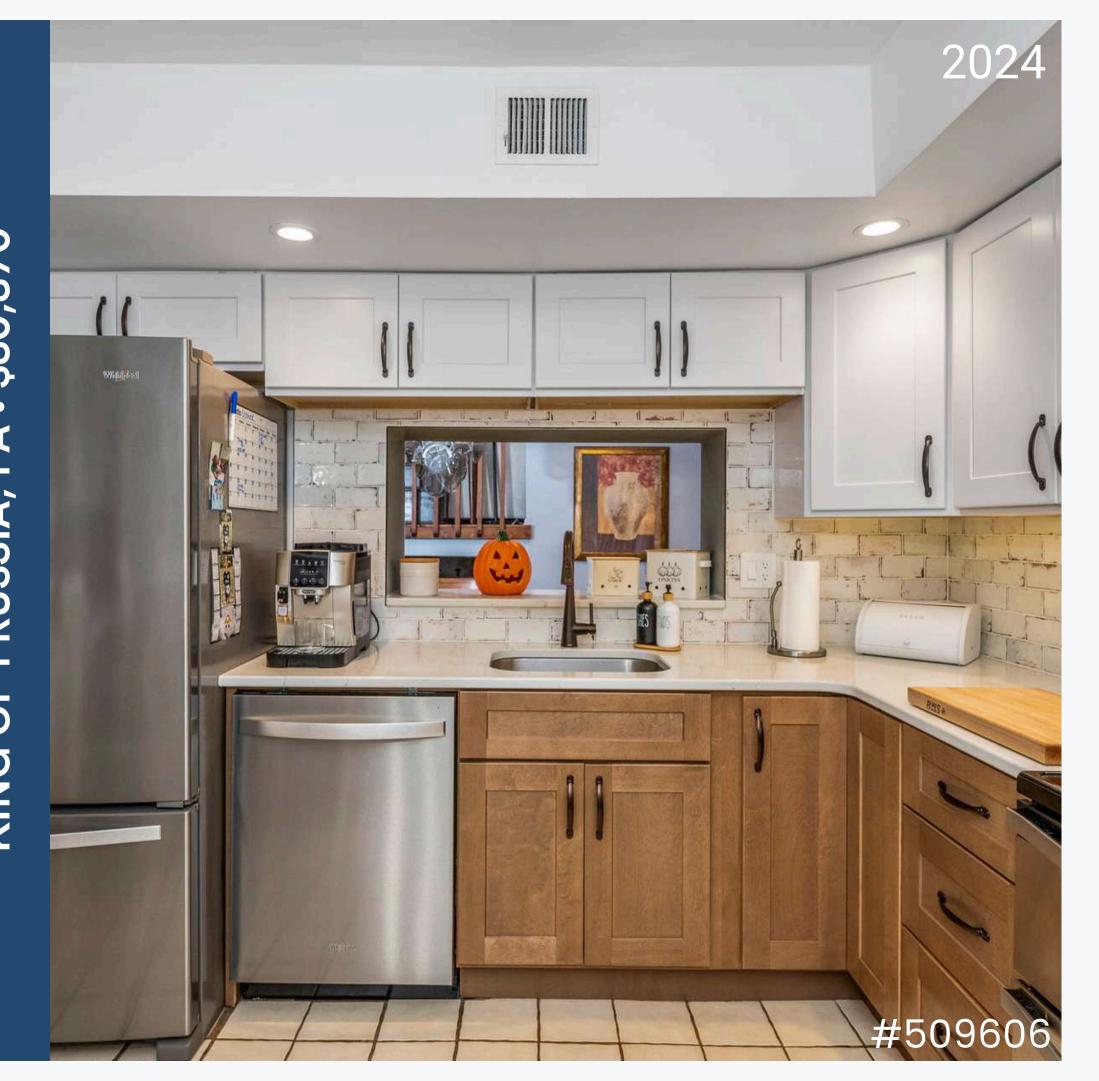

### **Kitchen Products- \$301**

Kohler Simplice faucet

Installation - \$16,215

**Cabinets - \$5,386** 

Green Forest Park Place White (wall) & Cashew (base)

**Countertop - \$4,201** 

Tesora Tuscano quartz

Tile - \$1,103

3x6 Notting Hill

Appliances - \$5,118

Whirlpool

Installation - \$14,562

**Cabinets - \$43,218** 

Ultracraft Richmond Cherry Coastal Grey

**Countertop - \$12,631** 

Cambria Torquay quartz (includes full height backsplash)