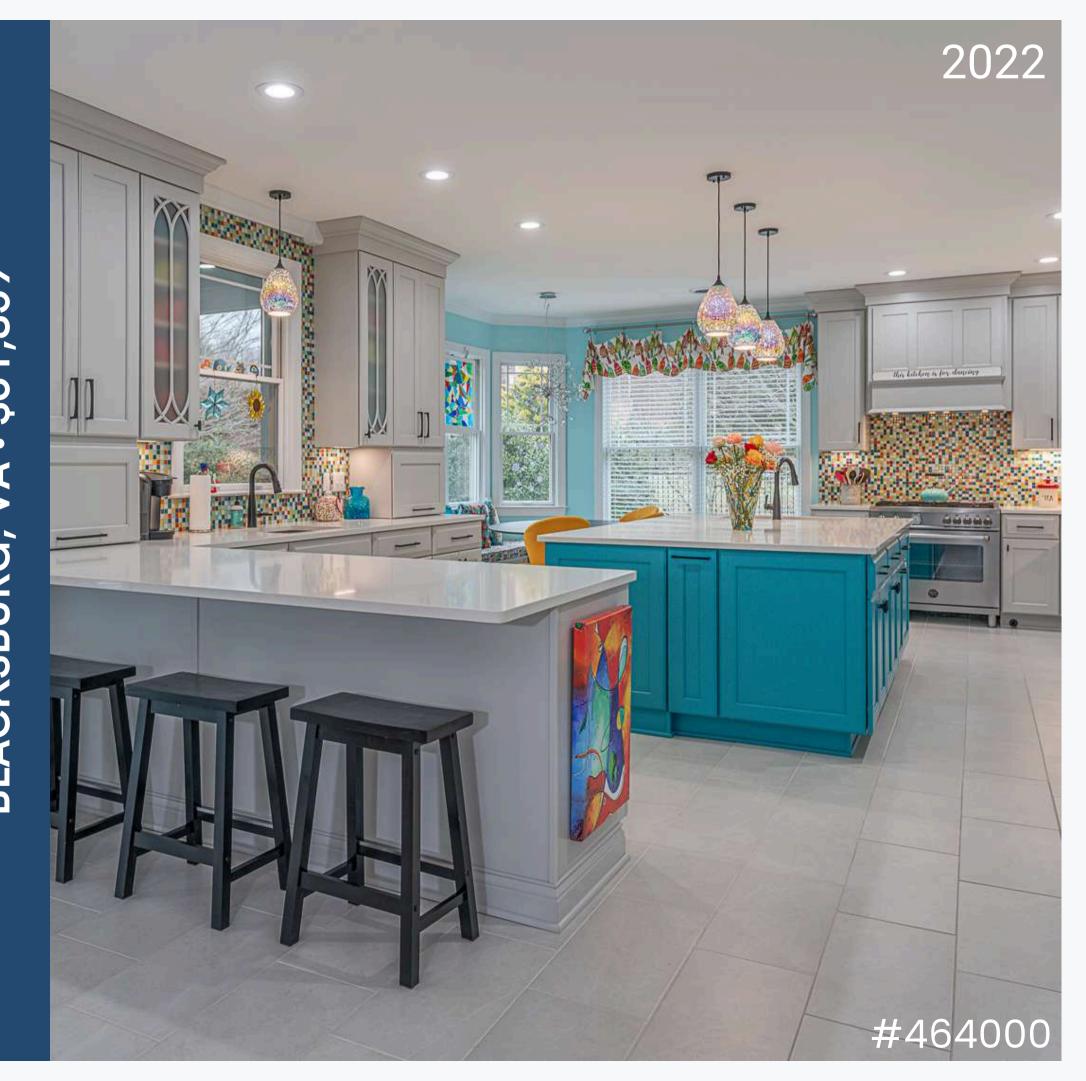

# 330 SQ. FT. KITCHEN REMODEL KING OF PRUSSIA, PA · \$15,067

**Cabinets - \$15,067** 

Masterpiece Martel Maple Shortbread