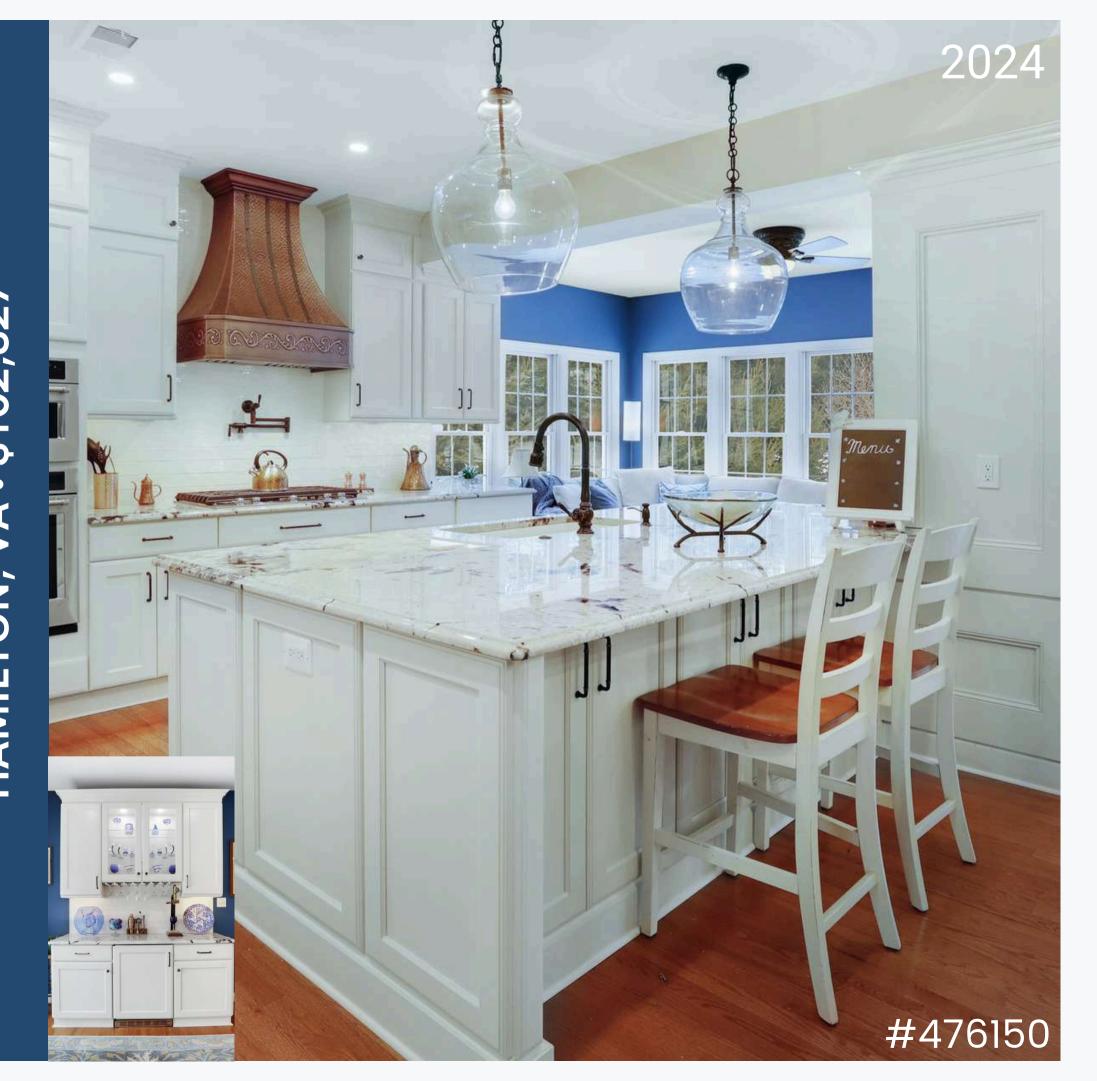

# **Kitchen Products - \$1,122**

Kohler sink & bottom basin rack

Cabinets - \$40,347

Merillat Classic Ralston Maple Chiffon

**Countertop - \$10,655** 

Vintage White granite

Tile - \$1,765

WOW Fez 2.5" x 5" Gloss Warm tile backsplash

**Kitchen Products - \$9,560** 

Moen pot-filler faucet, Tresco Lighting, Top Knobs Umbrio cabinet hardware and Kohler sink, faucet & accessories

Installation - \$40,000

**Cabinets - \$12,247** 

Green Forest Park Place Sea Dance Green