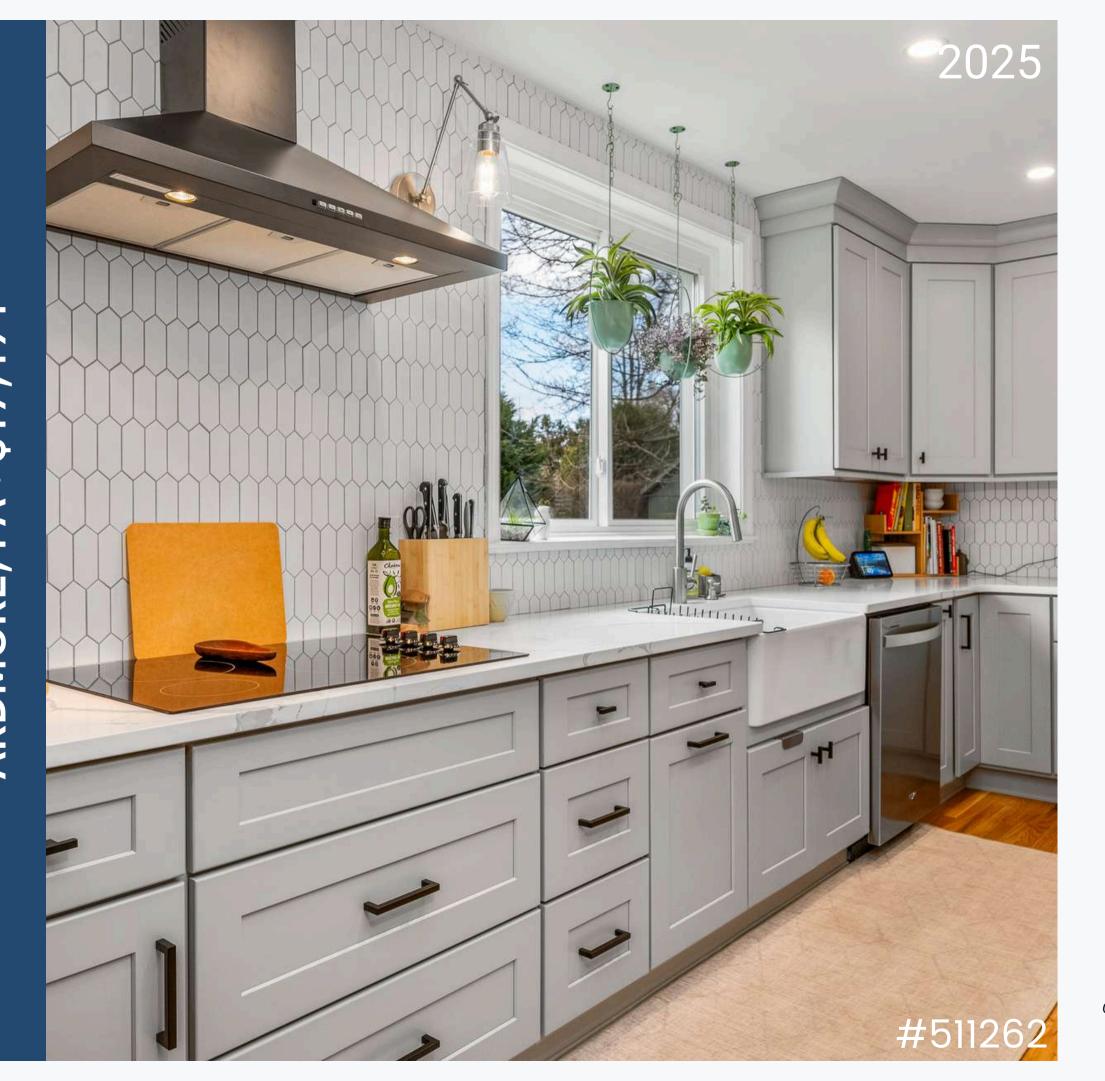

# 202 SQ. FT. KITCHEN REMODEL ARDMORE, PA • \$17,494

**Cabinets - \$11,328** 

Green Forest Park Place Speciale Grey

**Countertop - \$6,166** 

Sentiero quartz w/ waterfall edge on peninsula

**Cabinets - \$28,354** 

Masterpiece Martel Warm White (wall) & Maple Shortbread (base, tall & island)

Countertop - \$7,884

Taj Mahal quartzite

Installation - \$3,077