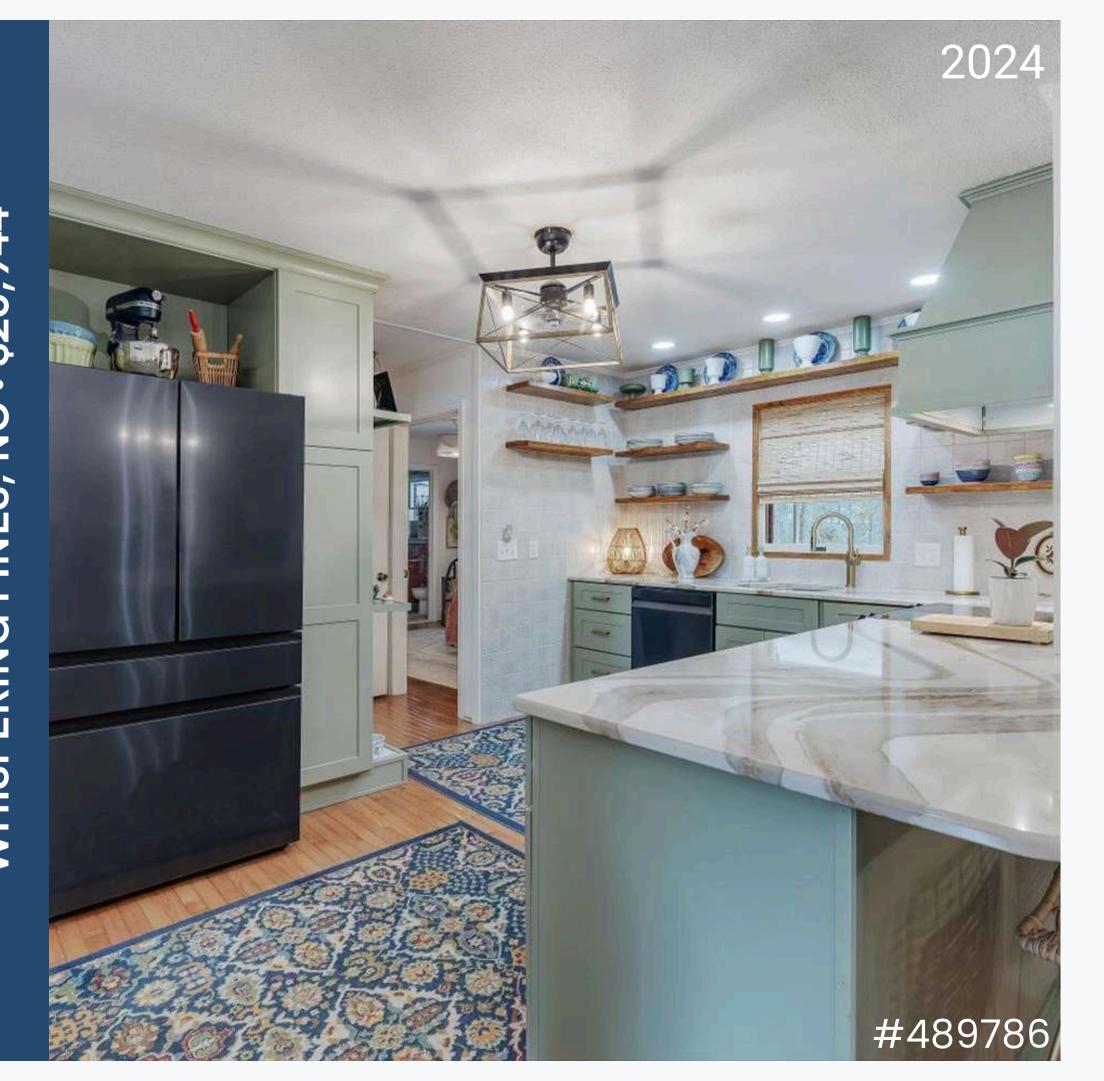

# **Cabinets - \$28,800**

Masterpiece Ganon Evergreen (walls & island) & Chocolate (base)

# **Countertop - \$10,729**

MSI Q Calacatta Miraggio Seaglass w/ full height backsplash

# Appliances - \$4,224

Frigidaire

**Cabinets - \$6,379** 

Masterpiece Mesa Quartersawn Oak Shortbread

**Cabinets - \$13,185** 

Green Forest Brookside Glazed Ivory

**Countertop - \$4,359** 

Silestone Lusso & Bally Black Walnut