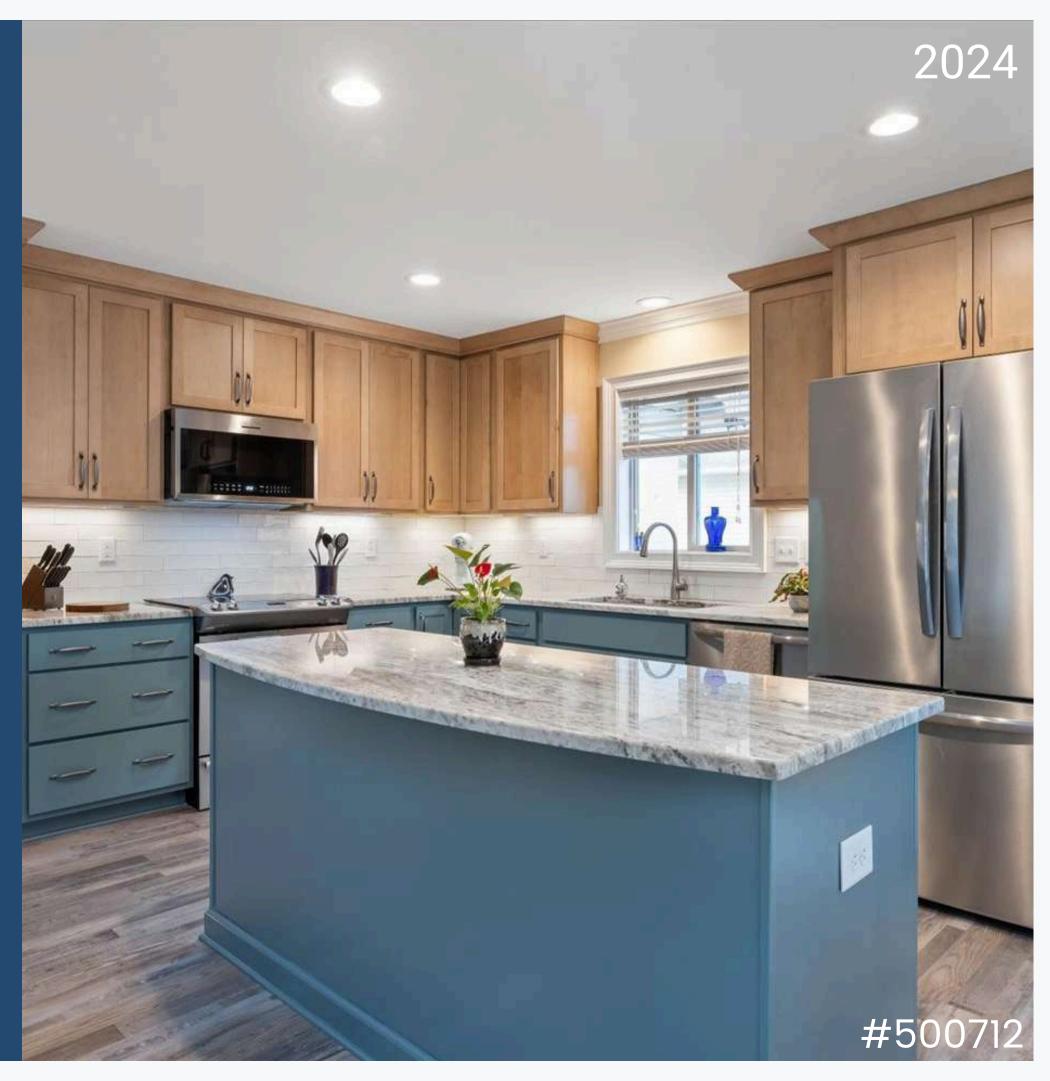

# **Cabinets - \$27,481**

Masterpiece Rockwell Maple Cottage (wall cabinets) & Harbor (base cabinets)

# Countertop - \$8,080

LG Viatera-Encore Quartz (includes full height backsplash)

## **Kitchen Products - \$854**

Kohler Vault Sink