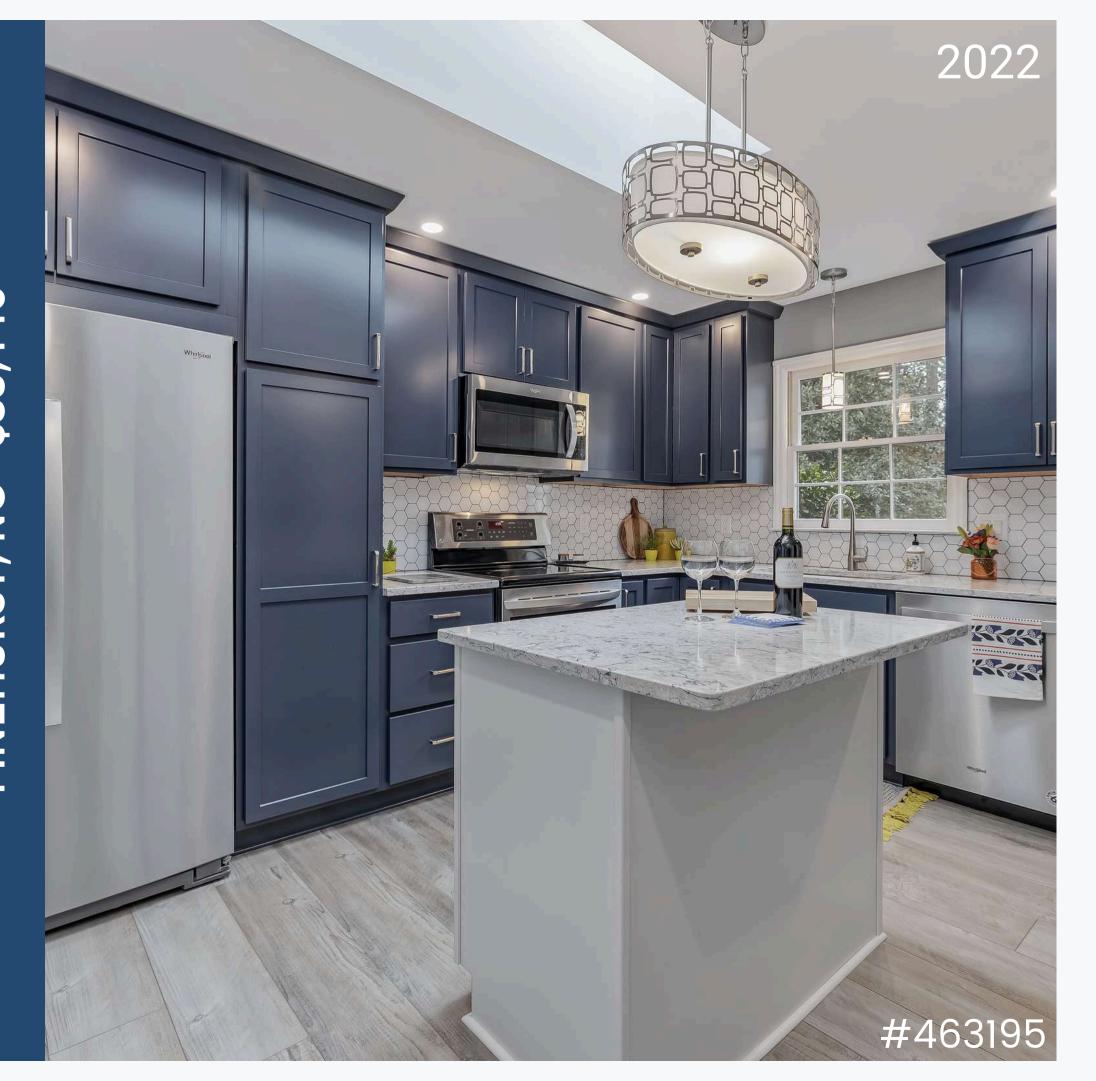

# **Cabinets - \$9,144**

Merillat Classic Marlin Nightfall (perimeter) & Cotton (island)

# **Countertop - \$3,574**

Silestone Quartz Pietra

# Tile Backsplash - \$1,107

Happy Floors 3" Hexagon Alaska Glossy tile w/ Laticrete Raven grout

# Appliances - \$2,799

Whirlpool refrigerator, microwave, hood, dishwasher & sink disposal