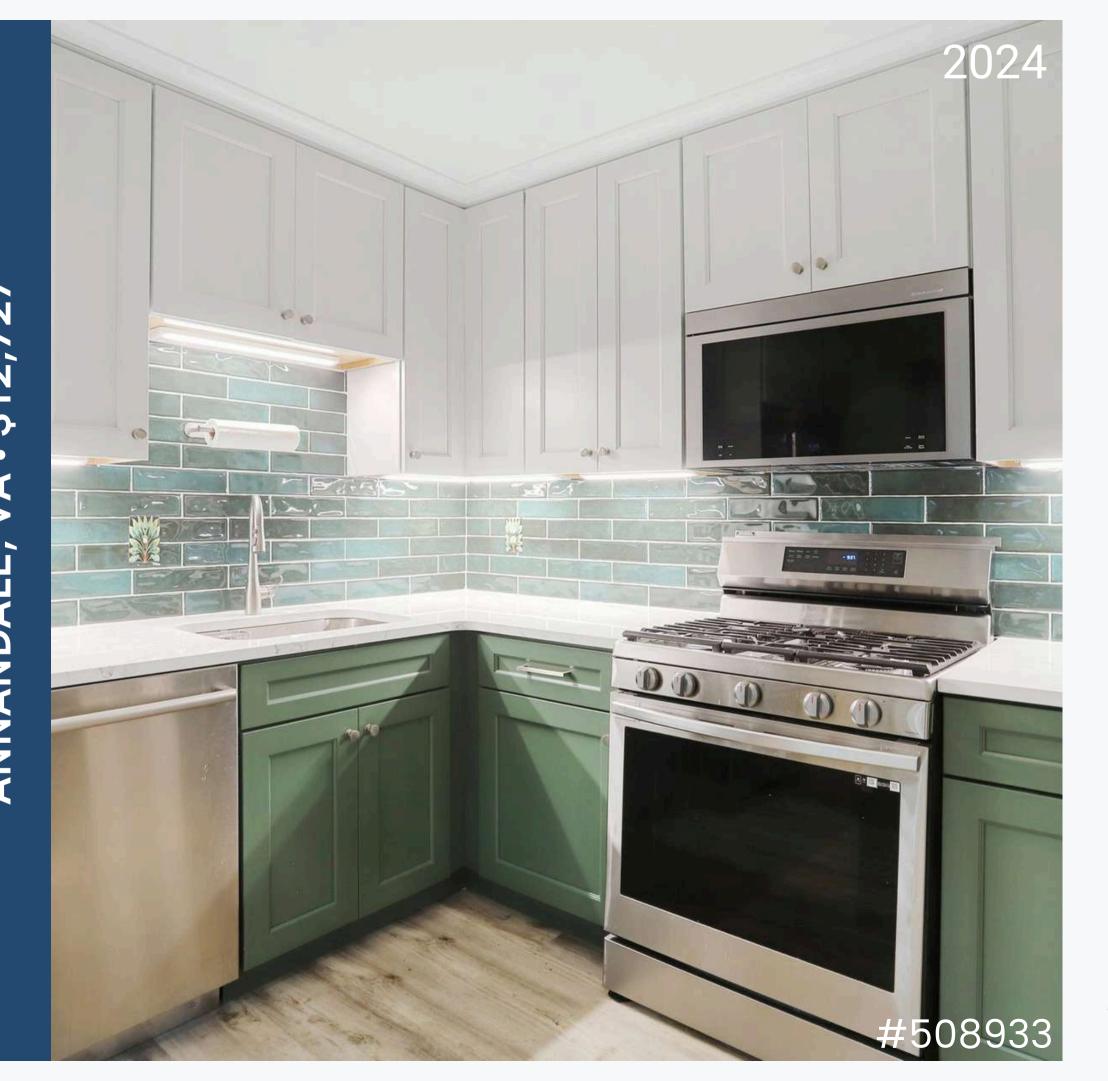

# **Cabinets - \$13,143**

Merillat Classic Deluxe Tolani 5 pc Cotton (perimeter) Masterpiece Montresano Serenity Evercore (nook)

**Countertop - \$5,672** 

MSI Quartz Calacatta Miraggio Gold

Installation - \$2,025