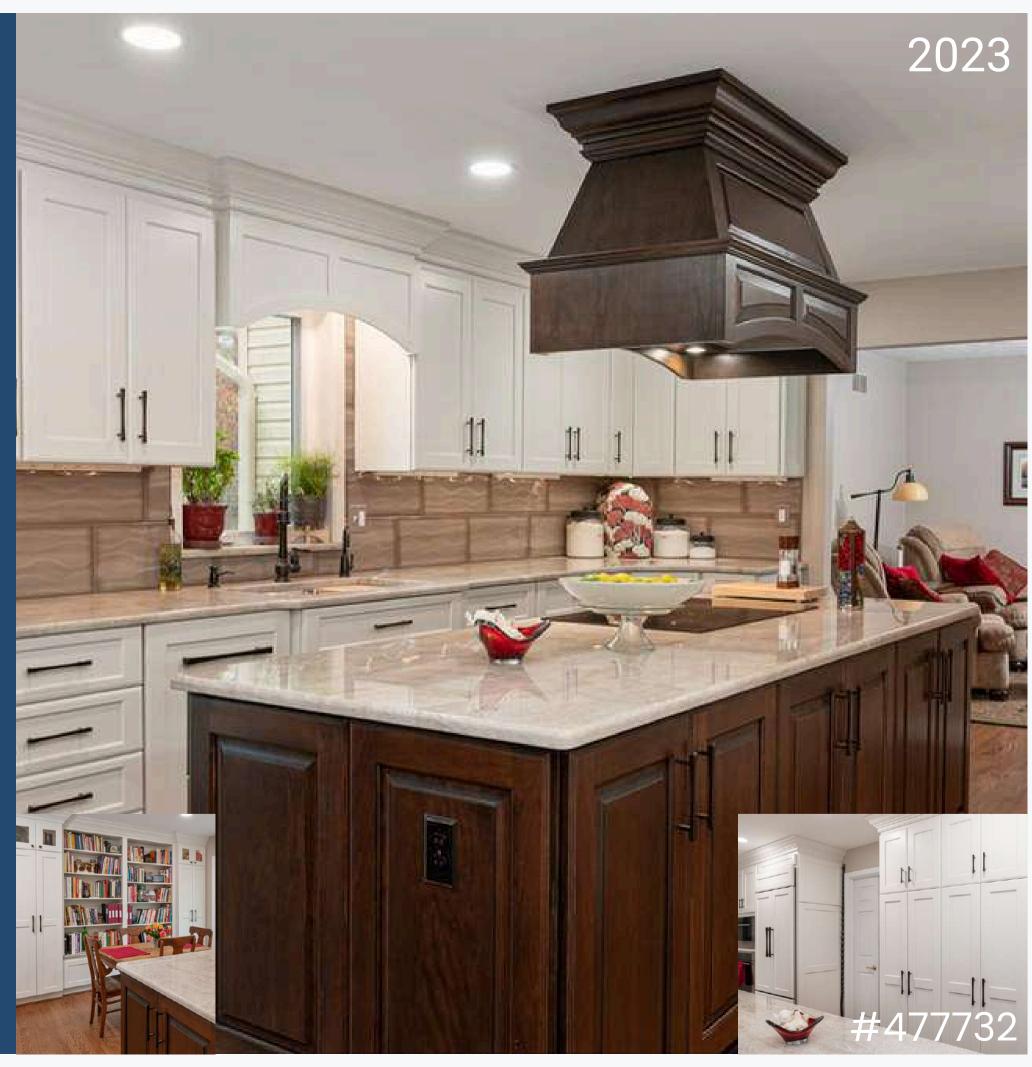

# **Cabinets - \$36,087**

Merillat Classic Glenrock Maple Cotton (kitchen wall cabinetry), Nightfall (kitchen base cabinetry, pantry island & range hood) & Glenrock Maple Cotton (pantry perimeter)

Cabinets - \$56,694