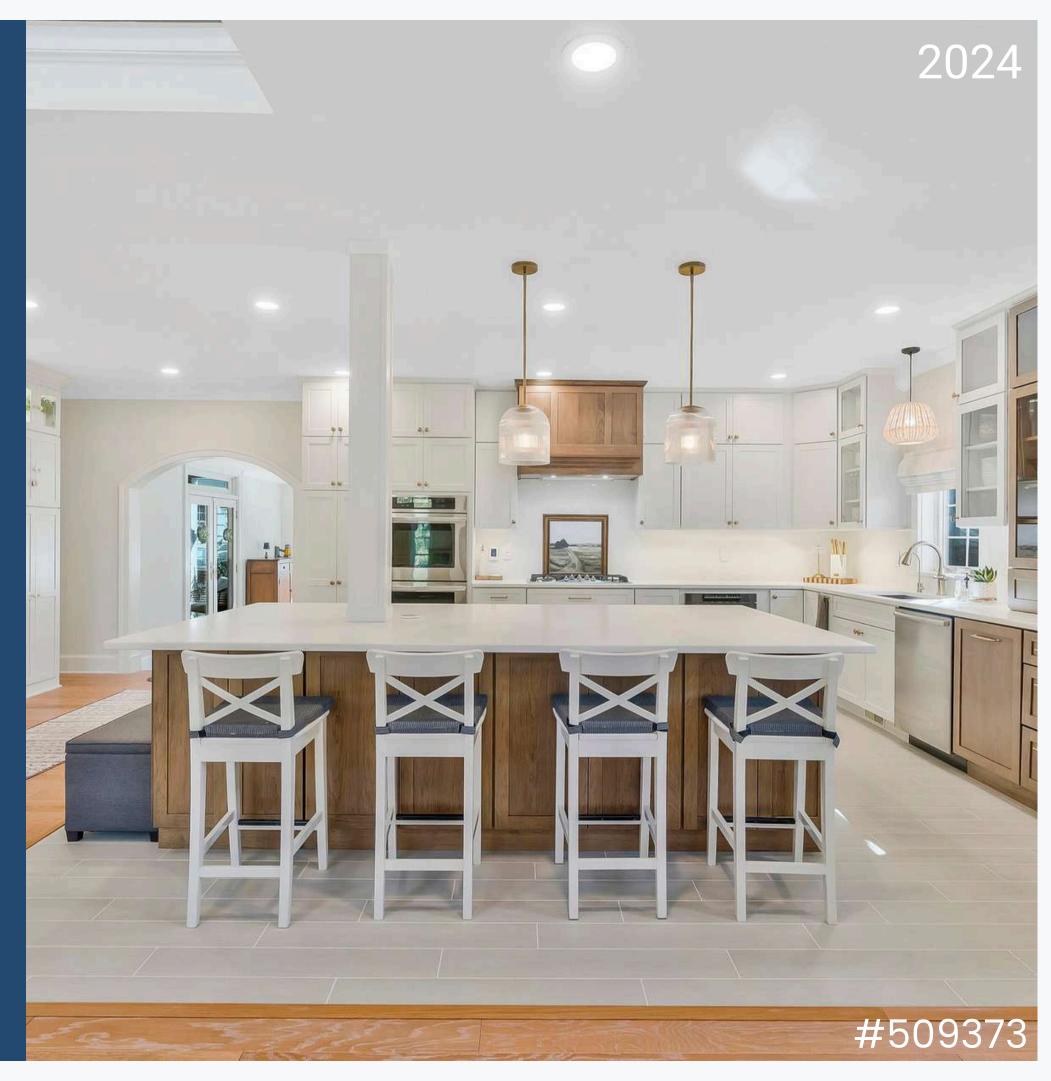

256

Frigidaire refrigerator & dishwasher

**Kitchen Products - \$1,178** 

Kohler Composite Taupe Sink & Simplice Faucet





**Cabinets - \$21,680** 

Masterpiece Sylvan Oak Molasses Stain

**Countertop - \$9,391** 

Cambria Berwyn quartz (including 4in backsplash)

**Appliances - \$15,120** 

KitchenAid refrigerator, range, range hood, dishwasher, microwave & beverage center







**Cabinets - \$32,597** 

Masterpiece Knoxville Evercore Dove White

Countertop - \$6,969

MSI Q Calacatta Leon Gold quartz

Installation - \$26,050





# **Cabinets - \$36,087**

Merillat Classic Glenrock Maple Cotton (kitchen wall cabinetry), Nightfall (kitchen base cabinetry, pantry island & range hood) & Glenrock Maple Cotton (pantry perimeter)





Cabinets - \$56,694

Masterpiece Coleson painted Onyx





# **Cabinets - \$51,977**

Masterpiece Martel Dove White (perimeter) & Weathered Bournon (island, vertical, hood)





Cabinets - \$60,825

Masterpiece Sawyer Maple Canvas (perimeter) & Cherry Barley (island)

**Countertop - \$10,638** 

Cambria Windermere

Tile - \$546

Nashville Organic Clay Sand 2x10 Subway Tile

Appliances - \$8,667

KitchenAid & Whirlpool appliances

**Kitchen Products - \$2,021** 

Moen kitchen sink & pot filler faucets

Installation - \$43,226







**Cabinets - \$19,627** 

Merillat Classic Avenue Cotton (perimeter) & Nightfall (island)

**Countertop - \$16,442** 

MSI Quartz Statuary Classique

**Kitchen Products - \$1,144** 

Kohler Sink





### **Cabinets - \$40,516**

Ultracraft South Beach Lux River Stone Matte (perimeter) & Lakehurst Eurotek Alabaster (