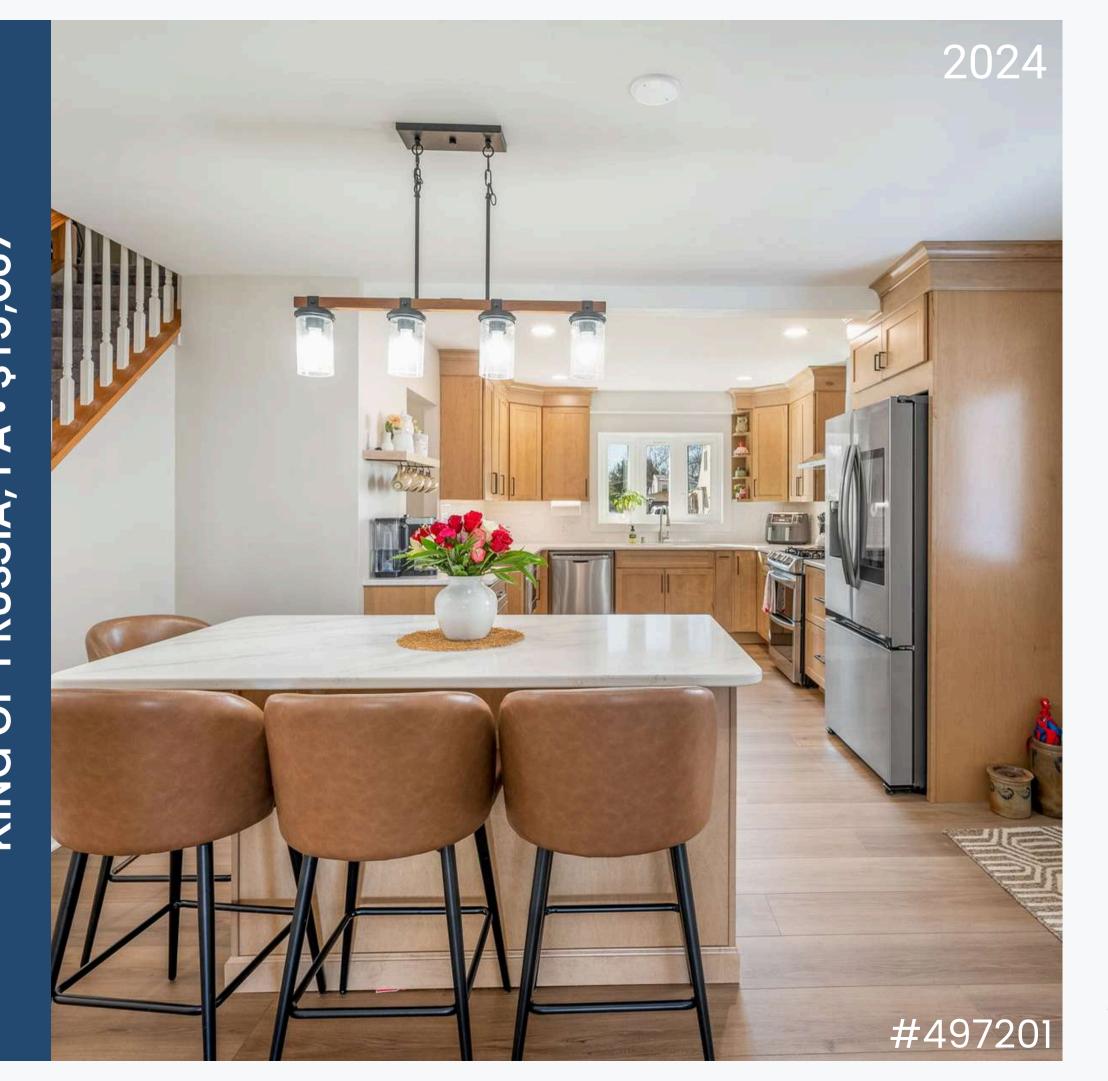

# 330 SQ. FT. KITCHEN REMODEL KING OF PRUSSIA, PA · \$15,067

**Cabinets - \$15,067** 

Masterpiece Martel Maple Shortbread