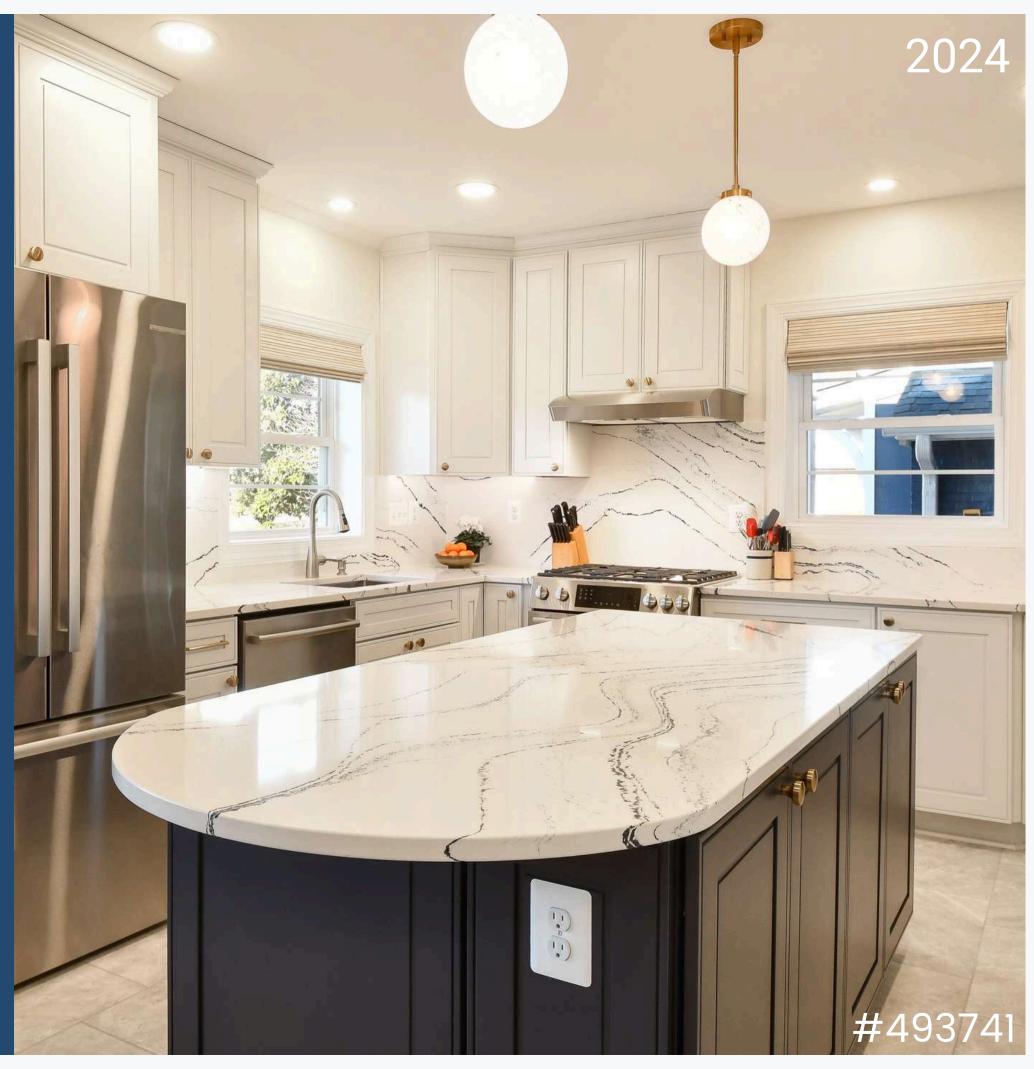

vercore Frost (perimeter) & Riverbed & Shortbread (island & bar)

Installation - \$9,136

Photo may include items not provided by Reico.

Costs shown based on products and services provided by Reico.

Installation costs are for reference only and will vary by every project, location and the exact scope of work.

#50726





### Cabinets - \$ 45,999

Greenfield Carlton Repose (perimeter) Benjamin Moore San Jose Blue (island) (includes custom hood & bench seat)

**Countertop - \$11,160** 

MSI Quartz Snow White

Installation - \$4,200





### **Cabinets - \$47,760**

Ultracraft Rockford Maple Simply White (perimeter), Blue Ash Brown Linen (island), Saddle (open shelves) & Green Forest Sierra White (built-in pantry)

Countertop - \$9,047

MSI Q Calacatta Miraggio

Installation - \$33,735







**Cabinets - \$47,854** 

Masterpiece Gallina Maple Dove White (perimeter) & Midnight Blue (island)

**Countertop - \$15,133** 

Cambria Portrush w/ full height backsplash

**Kitchen Products - \$503** 

Moen faucet & soap dispenser





**Cabinets - \$27,241** Green Forest Park Place White

Installation - \$8,307

# #472641



### **Cabinets - \$70,318**

2022

Ultracraft Layfette Maple Artic White (perimeter) & Pepper (island, peninsula & wet bar)





### **Cabinets - \$49,594**

Greenfield Jackson Beaded Inset Natural Walnut (perimeter) & Benjamin Moore Miramichi (island)

**Countertop - \$16,870** 

Black Soapstone (includes full height backsplash)

**Kitchen Products - \$1,629** 

Blanco sink & accessories





**Cabinets - \$50,881** 

Masterpiece Sawyer Maple Translucent Monume