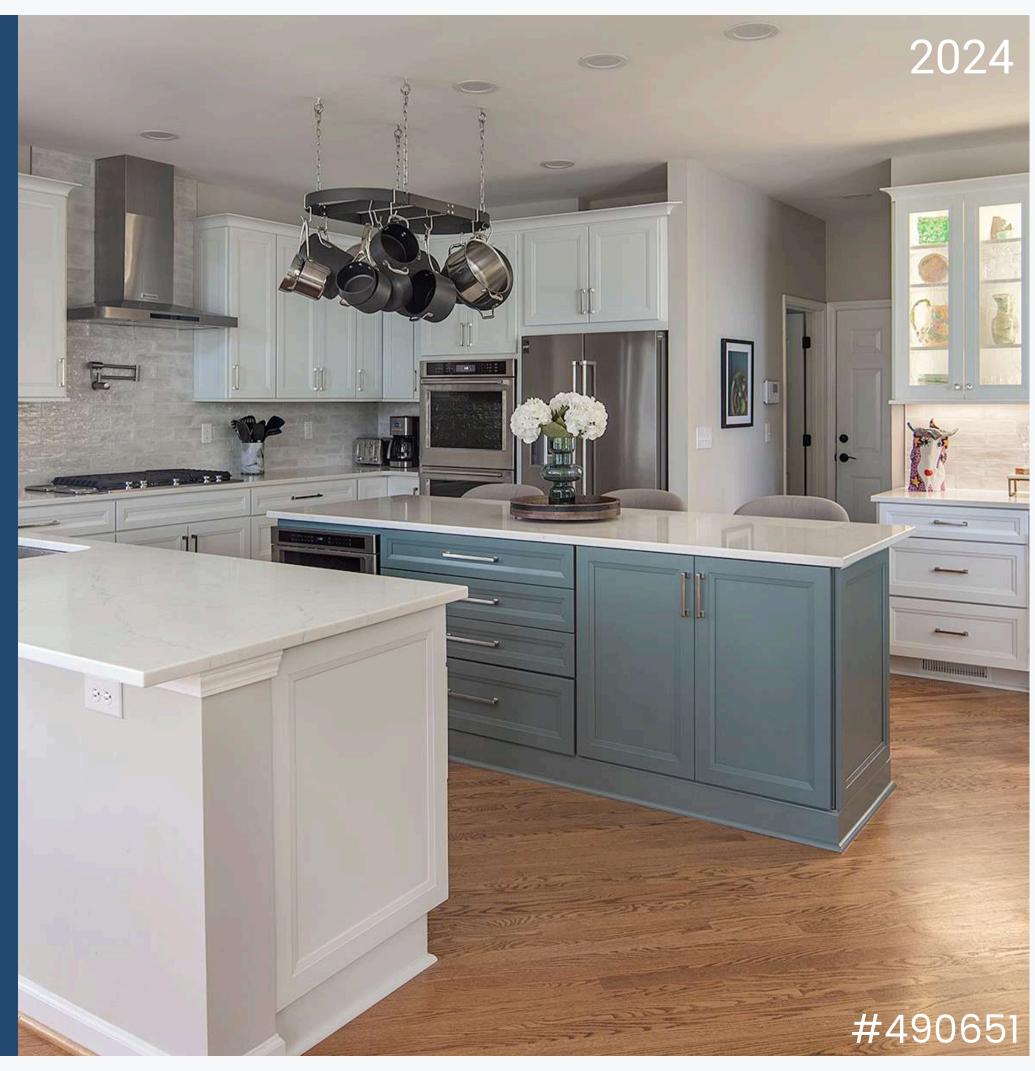

# 330 SQ. FT. KITCHEN REMODEL KING OF PRUSSIA, PA · \$15,067

**Cabinets - \$15,067** 

Masterpiece Martel Maple Shortbread