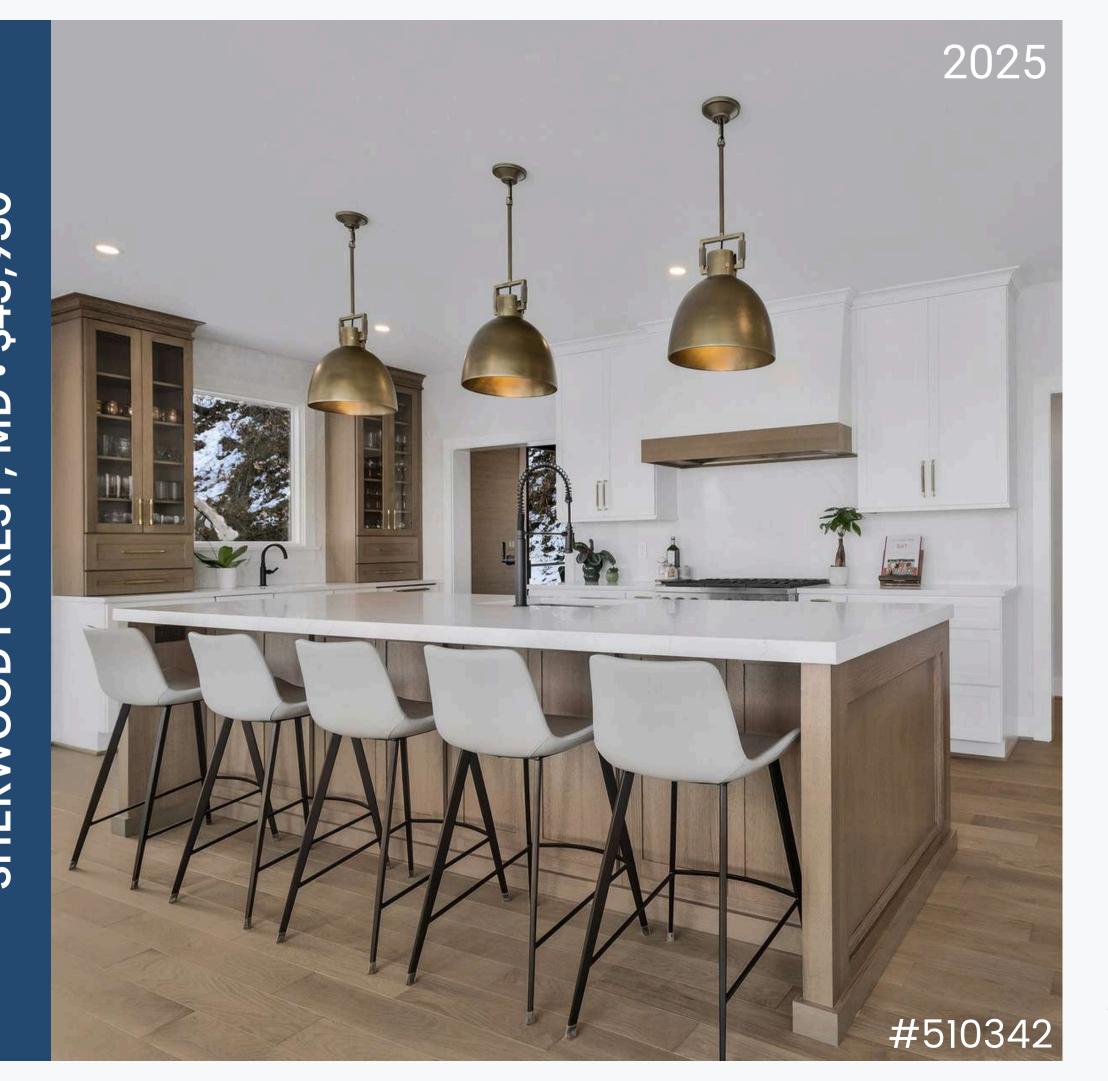

tallation - \$43,226







**Cabinets - \$19,627** 

Merillat Classic Avenue Cotton (perimeter) & Nightfall (island)

**Countertop - \$16,442** 

MSI Quartz Statuary Classique

**Kitchen Products - \$1,144** 

Kohler Sink





### **Cabinets - \$40,516**

Ultracraft South Beach Lux River Stone Matte (perimeter) & Lakehurst Eurotek Alabaster (island) w/ hardware & Rev-A-Shelf cabinet accessories

**Countertop - \$13,934** 

LG Viatera Minuet Brushed w/ full height backsplash

**Kitchen Products - \$700** 

Moen Faucet & Soap Dispenser

Installation - \$69,190

Photo may include items not provided by Reico.

Costs shown based on products and services provided by Reico.

Installation costs are for reference only and will vary by every project, location and the exact scope of work.

#468099





### **Cabinets - \$43,930**

Masterpiece Martel Frost finish (perimeter) & Mesa Quartersawn Oak Wicker (island & tall cabinets)





# **Cabinets - \$29,763**

Ultracraft Rockford Maple Arctic White (perimeter) & Rockford Cherry Natural (peninsula)







### **Cabinets - \$55,651**

Masterpiece Montresano Moonshine (perimeter) & Lagoon (beverage bar & wall)

### **Countertop - \$18,728**

MSI Q Calacatta Miraggio Cielo w/ full height backsplash

# **Appliances - \$1,873**

Whirlpool undercounter beverage refrigerator

### **Kitchen Products - \$3,020**

Kohler sink and accessories & Tresco lighting

Installation - \$4,975





### **Cabinets - \$37,844**

Greenfield Jackson A Painted Black (perimeter) & Merillat Classic Glenrock Maple Boardwalk (island)

**Countertop - \$12,164** 

MS