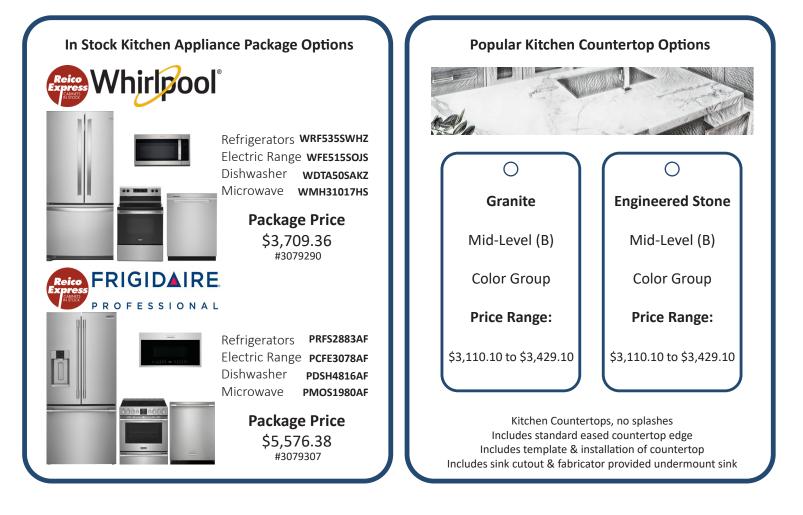

## 12' x 12' Shaker Style White Kitchen - Appliances & Countertops

Every kitchen needs appliances and countertops. The prices of both will vary depending on materials, features, finishes and performance requirements.

## In this Kitchen:

Refrigerator

Dishwasher

Microwave/Hood

Electric Range

Countertops

Ask a Reico representative about additional brands and product options to consider.

For reference purposes only based on basic appliances and countertop shown for 12' x 12' kitchen layout above.

Prices shown are subject to change and are for specified product only and do not include tax, delivery and installation.