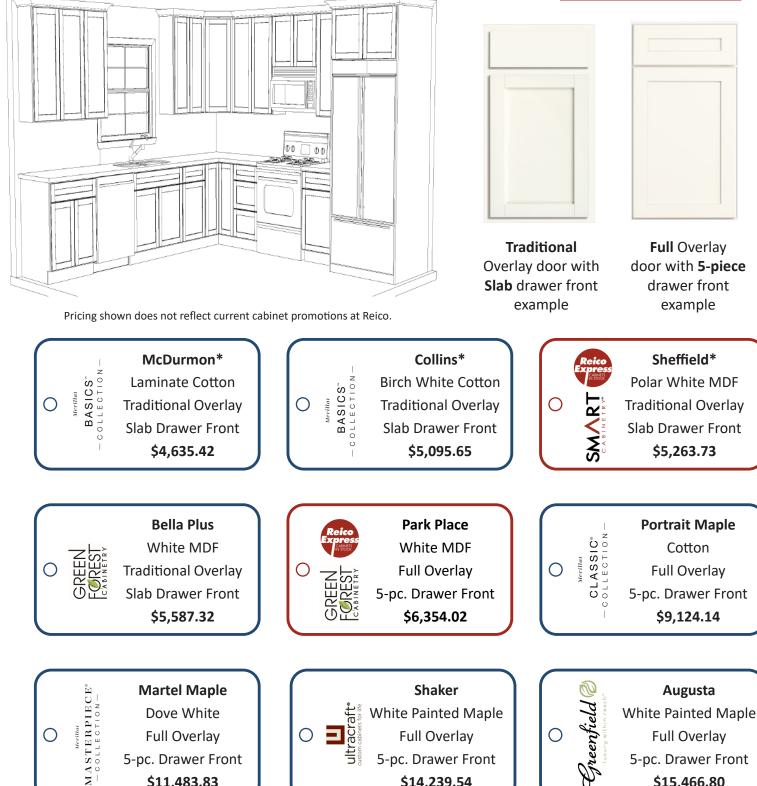

## 12' x 12' Shaker Style White Kitchen Cabinet Comparison

From in stock cabinets to full custom cabinetry, the price of cabinets will vary depending on door style overlay, finish and construction.

Ask us about current product lead times for all of our cabinet lines.

5-pc. Drawer Front

\$14,239.54

5-pc. Drawer Front

\$11,483.83

Prices shown do not include installation, tax, delivery, hardware, countertops, appliances or any other products and are subject to change.

For reference purposes only based on 12' x 12' kitchen layout with 39" high wall cabinets unless noted \*(42") otherwise. Layout includes full extension wood drawer boxes and soft close hinges, full depth shelves in base cabinet, lazy susan corner cabinet and double trash can pull out as well as toe kick, scribe, crown molding and touch up kit in addition to cabinets.