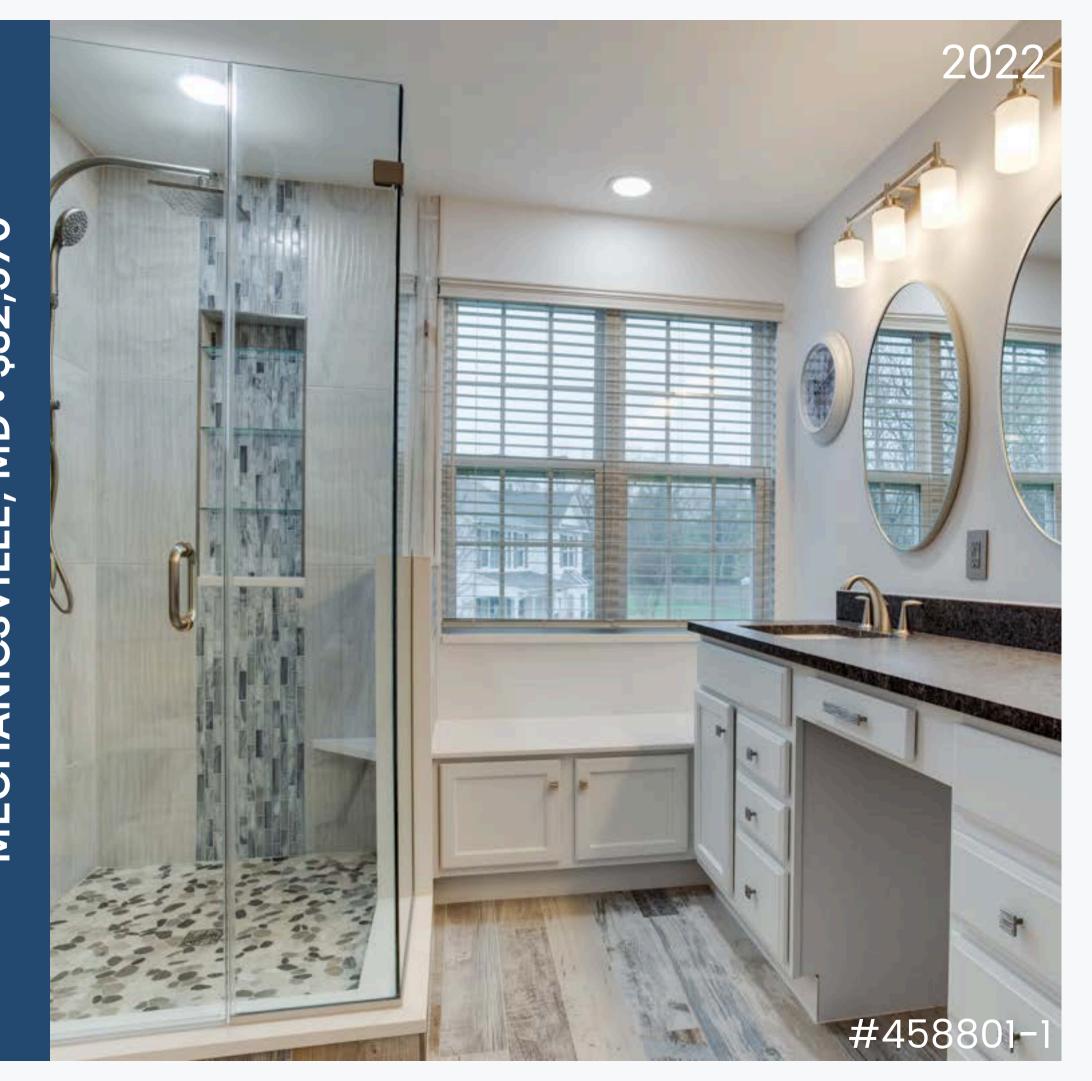

# Countertop, Bench, Knee Wall & Curb - \$5,367

Cambria Brittanicca quartz

### **Bath Products - \$3,548**

Kohler medicine cabinet & toilet, Delta bath faucet, shower faucets & bath accessories

### Tile - \$2,637

Picadilly Gloss Perla 4x12 tile with Thassos Bar Liner and Deep Ocean Stone Mosaic (shower wall) & Stateworks Lugnez 12x24 and 2x2 (shower floor)

Masterpiece Martel Onyx

Countertop - \$1,900