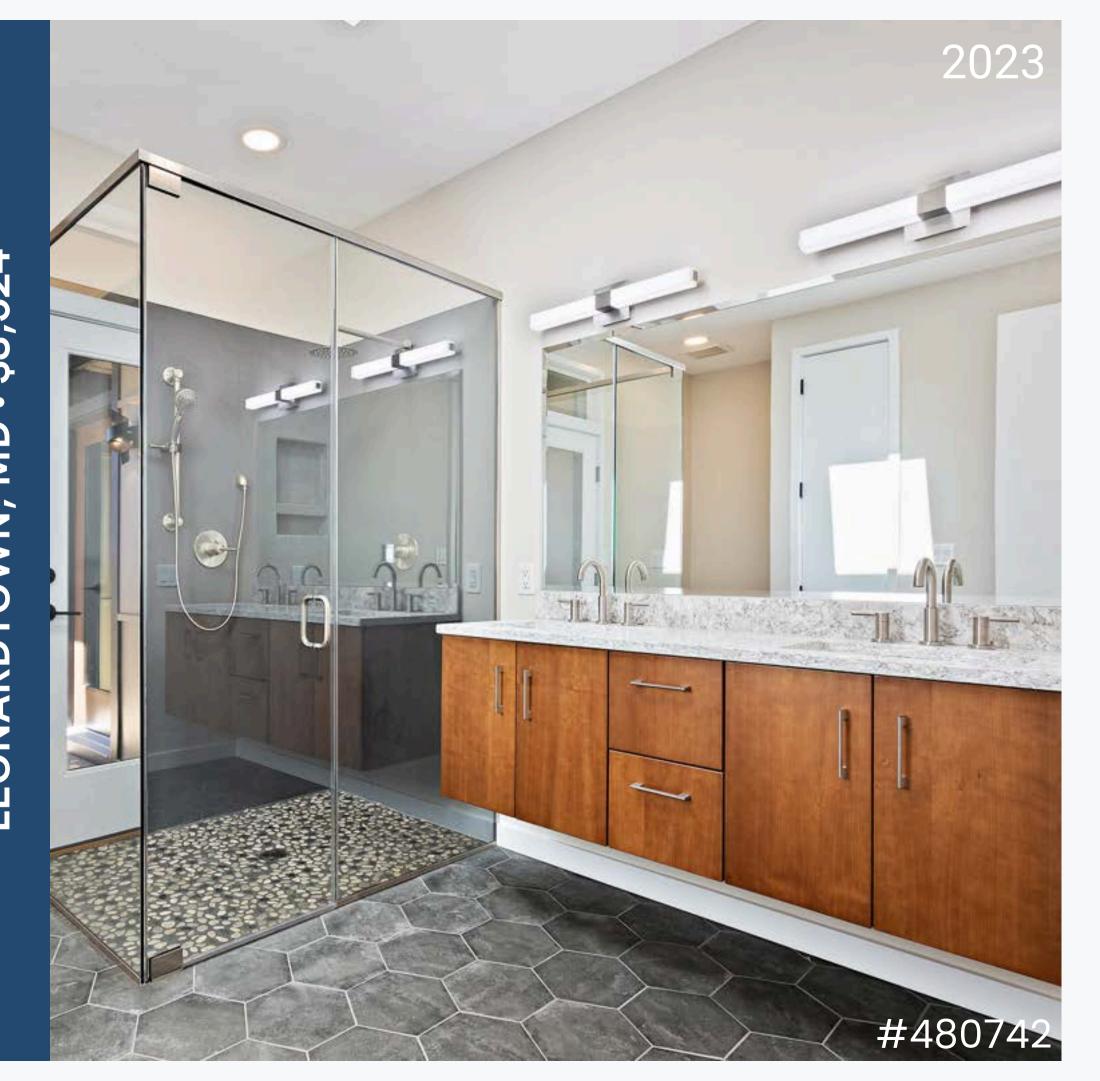

# 60" BATHROOM VANITY LEONARDTOWN, MD . \$3,524

### **Cabinets - \$3,524**

Ultracraft Cabinetry Richmond II Nutmeg

• includes custom modifications

Ultracraft Cabinetry's Plantation 5-piece Red Birch Natural Low Sheen

### **Custom Mirror Frames - \$2,420**

Ultracraft Cabinetry Plantation Red Birch Natural Low Sheen frame & mirrors

Countertop - \$2,180

MSI Q Calacatta Valentin Polished

**Bath Products - \$1,008** 

Jeffery Alexander hardware, Kohler sink, Moen faucet & Kichler lighting.