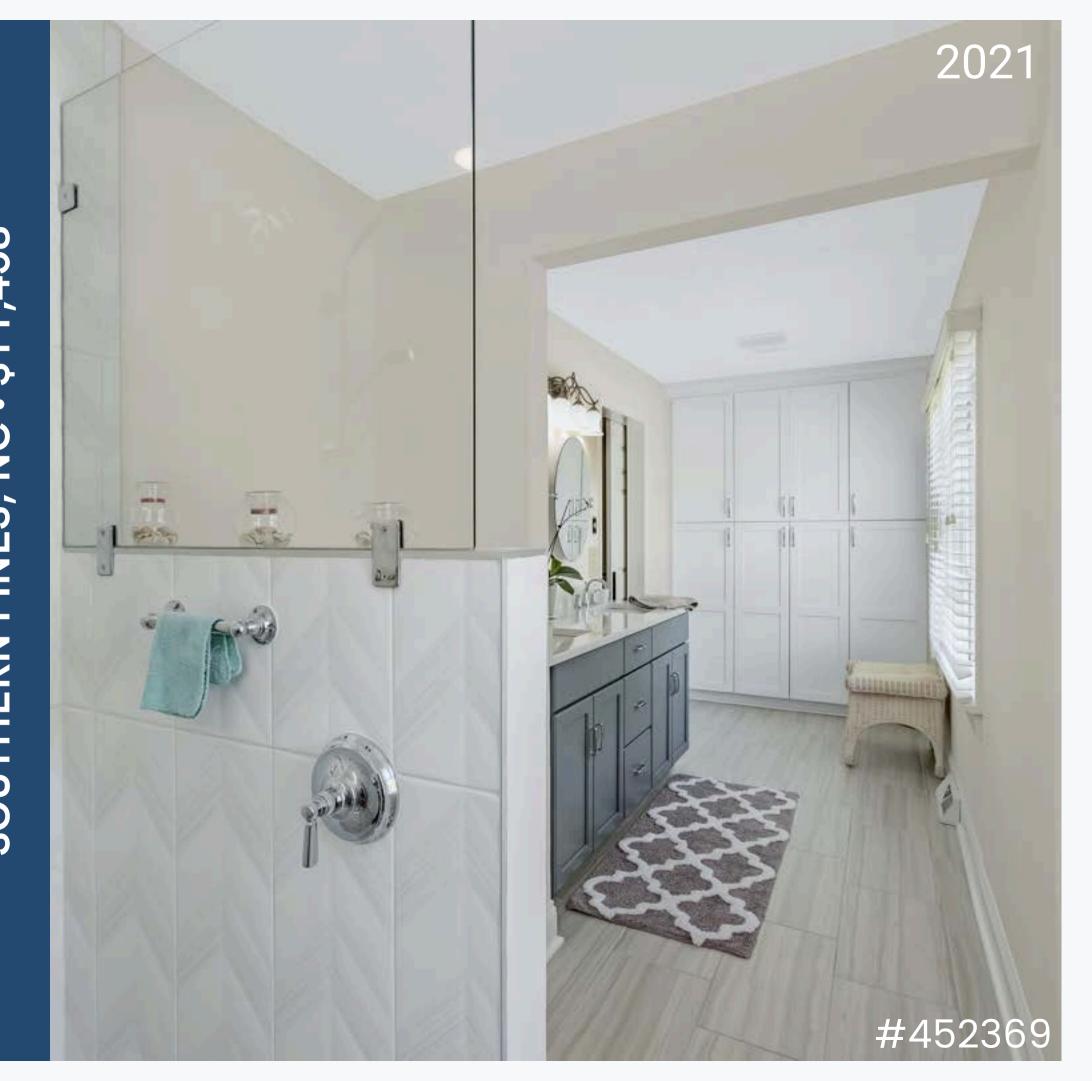

### Countertop - \$1,101

Virginia Marble cultured marble double bowl vanity top in Pewter with Wave Bowls and a 1.5" Bullnose Edge.

### Bath Products - \$2,346

Moen faucets, fixtures, lighting &shower system

### Shower Glass - \$5,038

Sterling Glass Custom Serenity Brushed Stainless Tempered Glass/Flat Polished Shower Surround/Slide

### Tile - \$7,607

CDA Elegance Iconic Blue 24" x 48" Roman herringbone pattern inlay (floor tiles)

Installation - \$34,607

Merillat Classic Lanielle Whisper

Countertop - \$3,288

MSI Frost White quartz

Bath Products - \$4,672