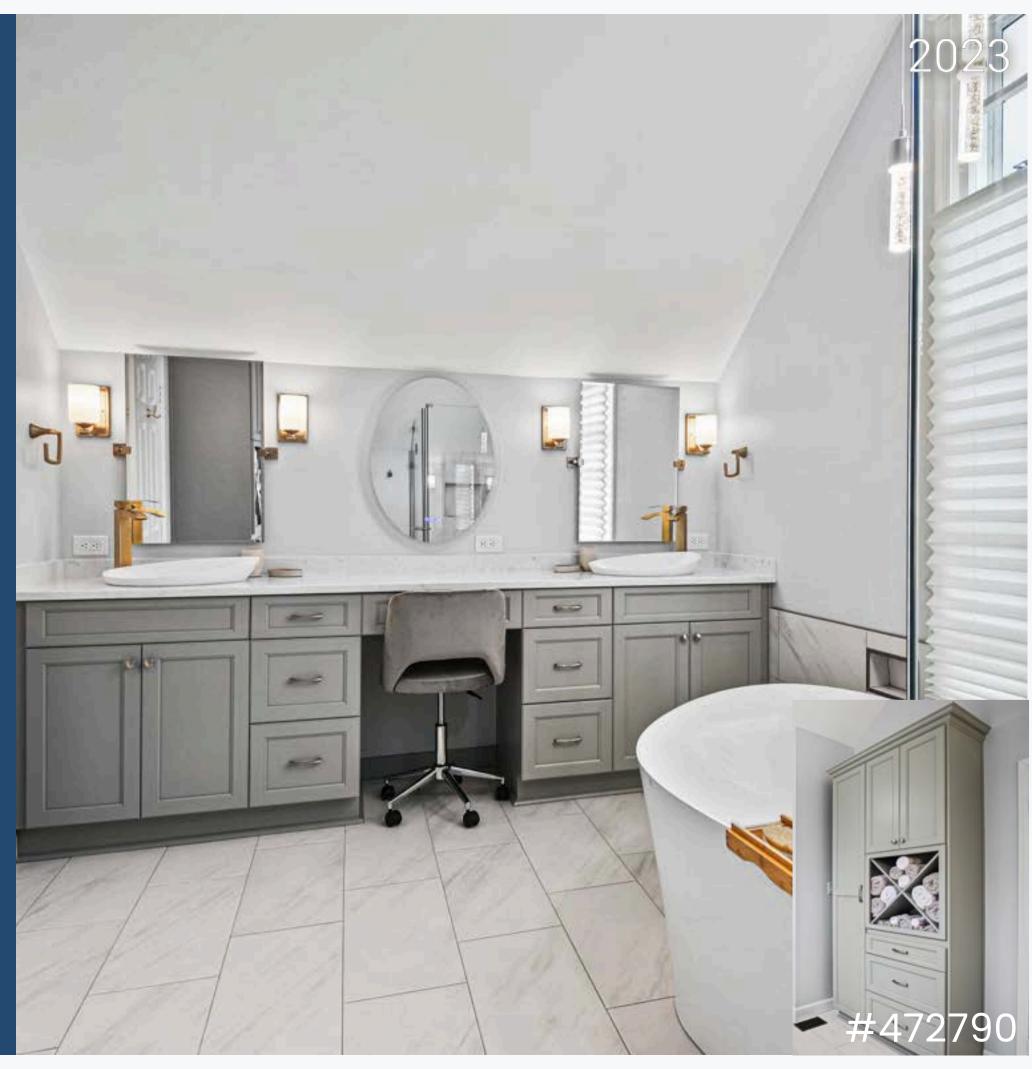

# Countertop, Bench Curb Pony Wall & Pony Wet Wall - \$4,025

Silestone Ocean Jasper quartz

## **Bath Products - \$9,863**

Kohler and Moen fixtures and accessories & Jeffery Alexander hardware.

### **Shower Glass/Surround - \$5,910**

Custom glass shower

### Tile - \$4,187

Eterna 12x24 Wave Deco Silver wall tile with IslandStone Marble Spindrift Honed Nebula (plumbing waterfall, shower niche & shower floor) & Eterna 12x24 Natural Titanio (floor).

Green Forest Sierra White