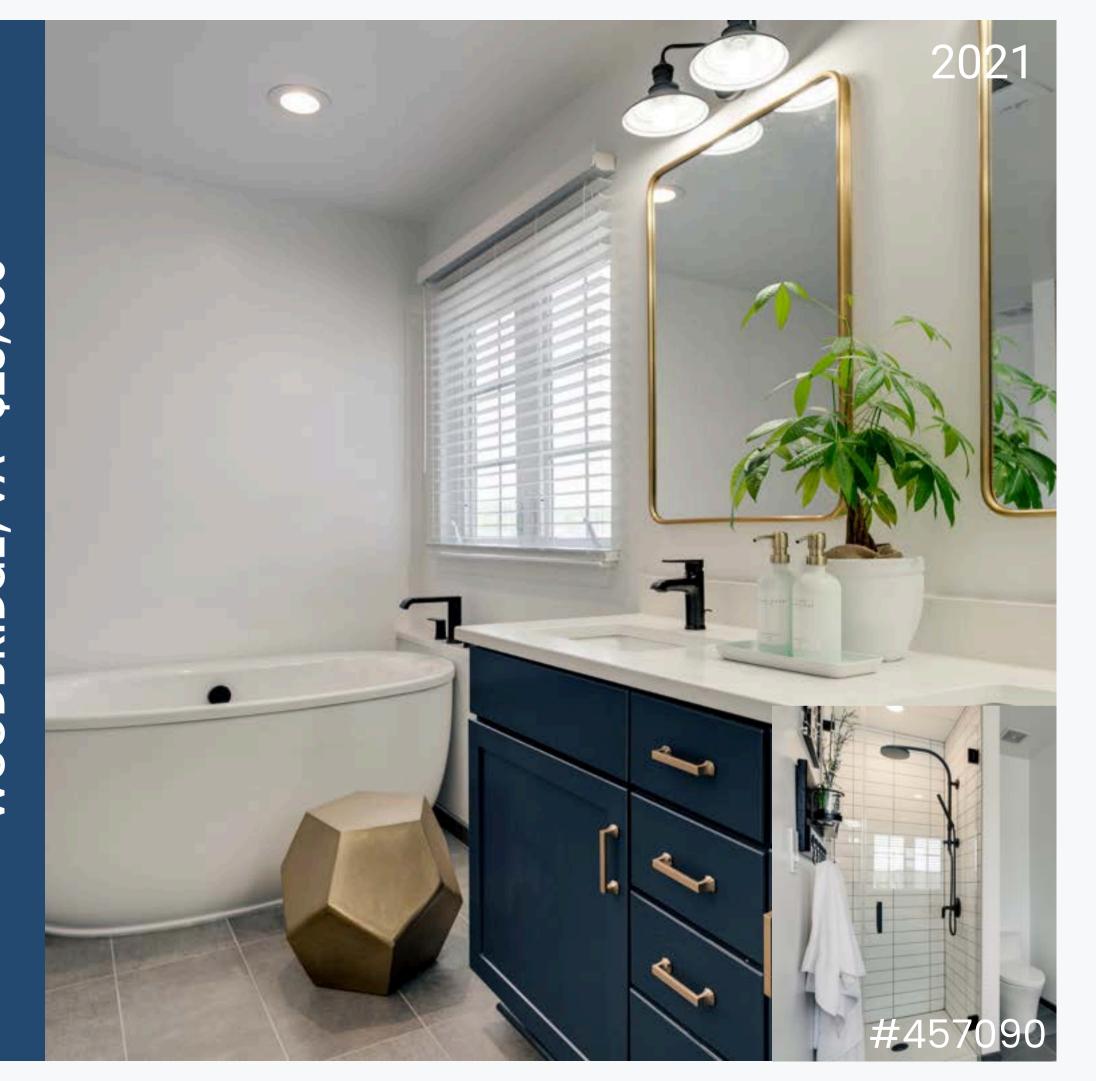

# Countertop, Bench, Knee Wall & Curb - \$5,367

Cambria Brittanicca quartz

### **Bath Products - \$3,548**

Kohler medicine cabinet & toilet, Delta bath faucet, shower faucets & bath accessories

### Tile - \$2,637

Picadilly Gloss Perla 4x12 tile with Thassos Bar Liner and Deep Ocean Stone Mosaic (shower wall) & Stateworks Lugnez 12x24 and 2x2 (shower floor)

Masterpiece Martel Onyx

Countertop - \$1,900