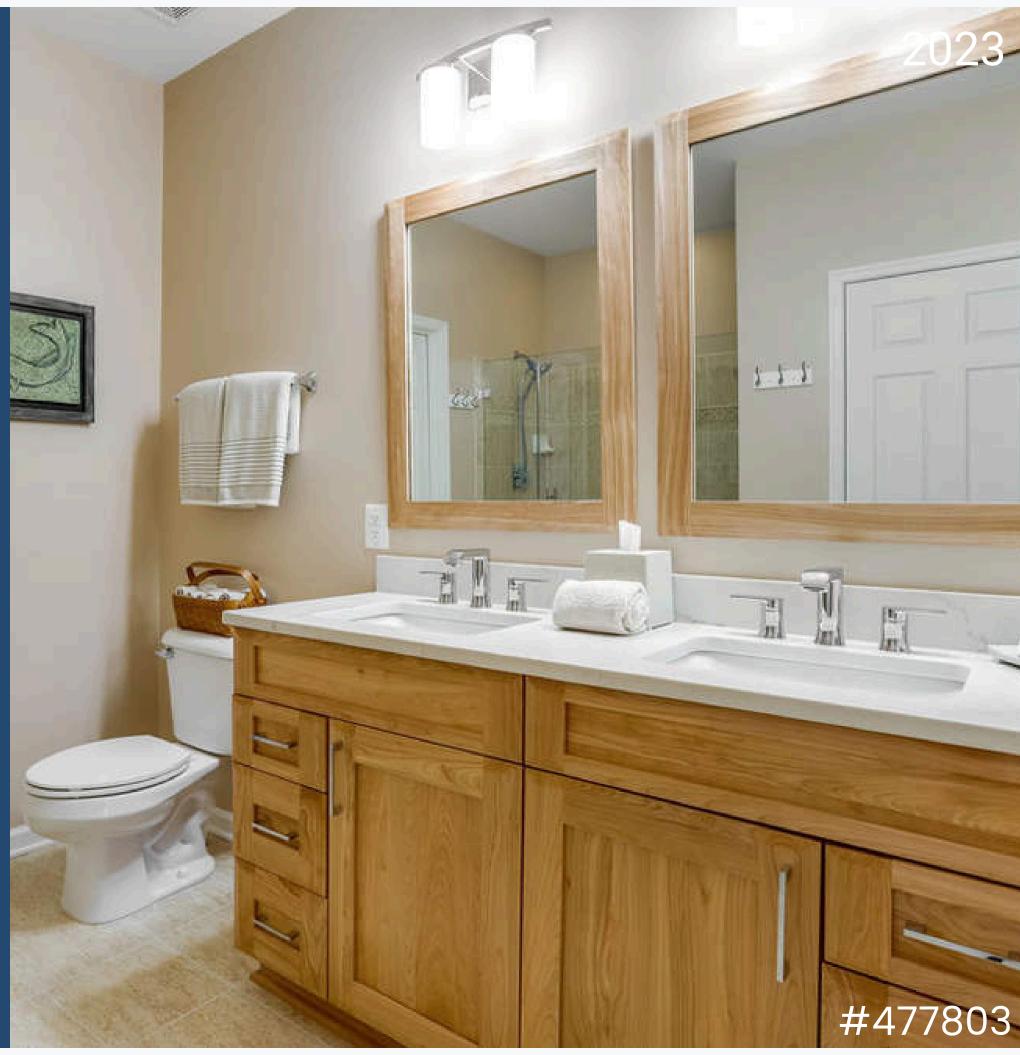

# 60" BATHROOM VANITY LEONARDTOWN, MD . \$3,524





### **Cabinets - \$3,524**

Ultracraft Cabinetry Richmond II Nutmeg

• includes custom modifications





Ultracraft Cabinetry's Plantation 5-piece Red Birch Natural Low Sheen

### **Custom Mirror Frames - \$2,420**

Ultracraft Cabinetry Plantation Red Birch Natural Low Sheen frame & mirrors

Countertop - \$2,180

MSI Q Calacatta Valentin Polished

**Bath Products - \$1,008** 

Jeffery Alexander hardware, Kohler sink, Moen faucet & Kichler lighting.





Masterpiece Martel Pebble Grey

Countertop - \$493

Virginia Marble Cultured Marble Platinum Blend

**Shower Glass Door - \$4,946** 

Samuel Mueller Shower Kit

**Bath Products - \$1,799** 

Kohler faucet & fixtures

Tile - \$849

Glazzio Retro Nueve Paris Spring (floor tile)

Installation - \$7,854





Masterpiece Fallon Slate Maple

Countertop - \$610

Virginia Marble 971 Niagara

**Bath Products - \$3,200** 

Kohler & Moen Matte Black