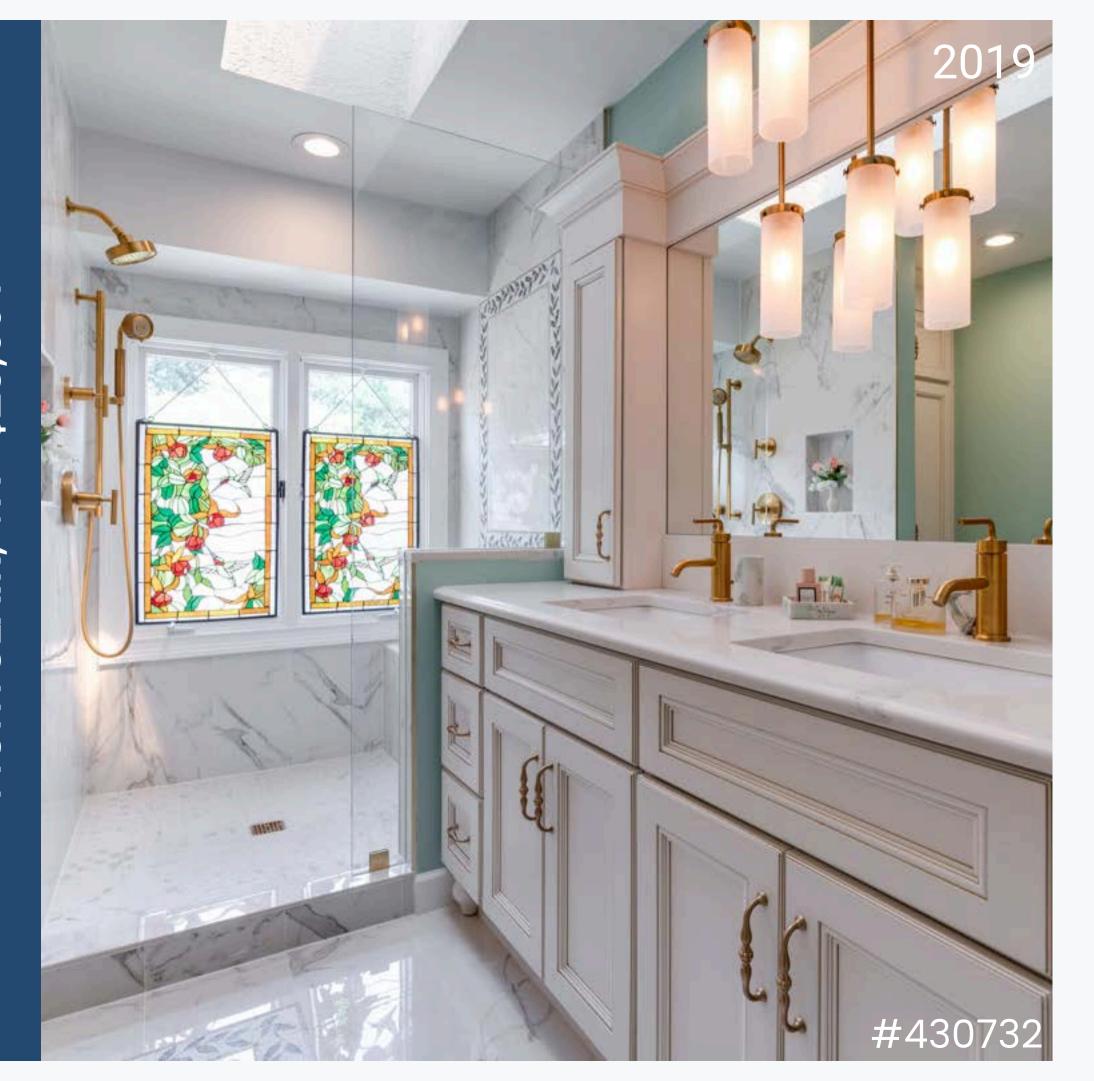

# 60" BATHROOM VANITY LEONARDTOWN, MD . \$3,524

### **Cabinets - \$3,524**

Ultracraft Cabinetry Richmond II Nutmeg

• includes custom modifications

Ultracraft Cabinetry's Plantation 5-piece Red Birch Natural Low Sheen

### **Custom Mirror Frames - \$2,420**

Ultracraft Cabinetry Plantation Red Birch Natural Low Sheen frame & mirrors

Countertop - \$2,180

MSI Q Calacatta Valentin Polished

**Bath Products - \$1,008** 

Jeffery Alexander hardware, Kohler sink, Moen faucet & Kichler lighting.