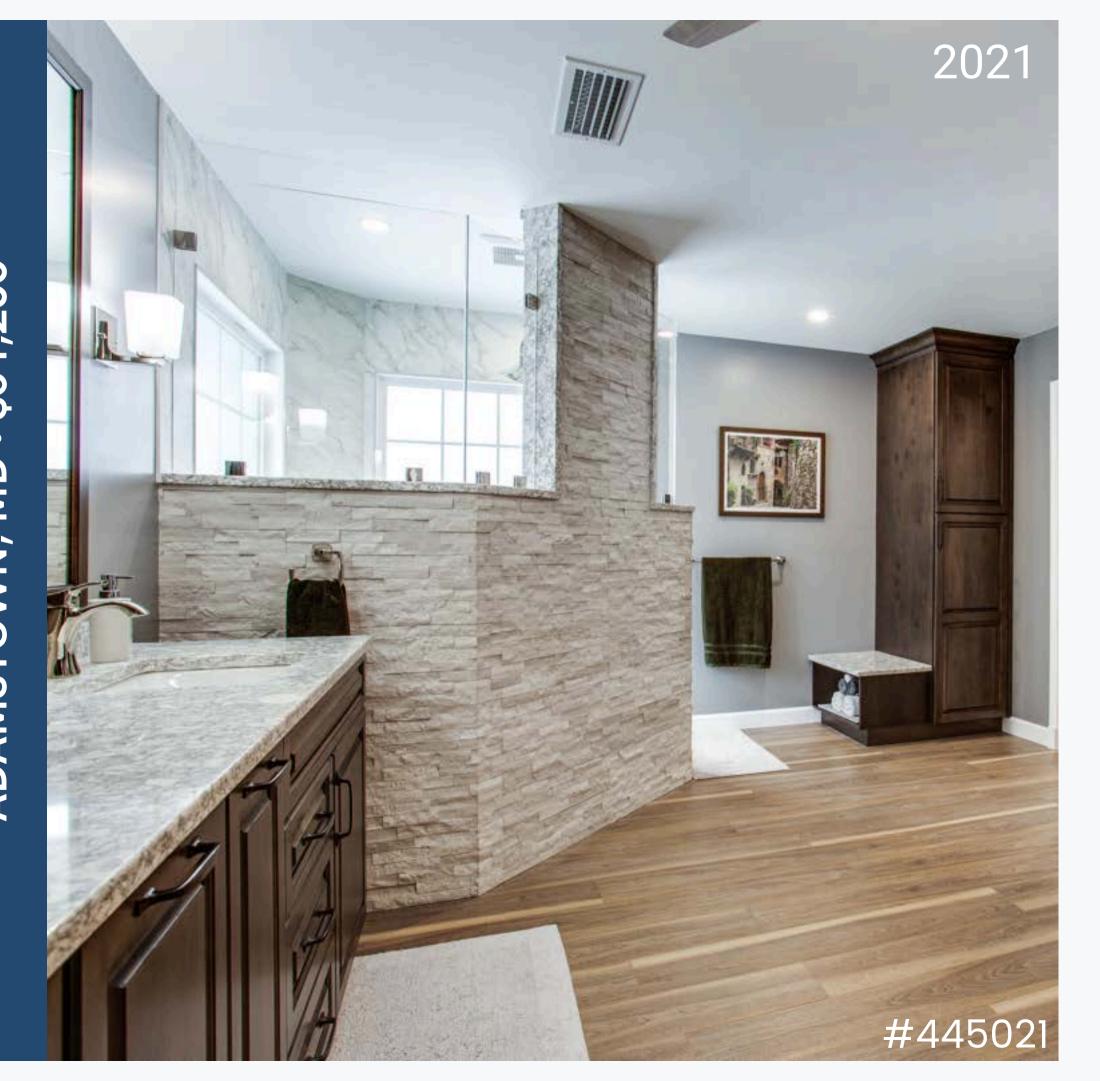

erillat Classic Lanielle Whisper

Countertop - \$3,288

MSI Frost White quartz

Bath Products - \$4,672

Jeffrey Alexander hardware & Kohler faucets, sinks, shower faucets, fixtures, toilet & bath accessories

Tile - \$4,650

Atlas Tile Grespania Trivoli 12x24 (shower wall & floor tile) & Pan Lungarno Nero Penny with Nero Chevron (accent tile)





Merillat Classic Rowan 5-piece Mist

**Countertop - \$3,720** 

Vicostone Valley White w/ 1/4" Bevel Edge

**Bath Products - \$5,500** 

Kohler faucets, tub, shower system, toilet & towel bar

Tile - \$1,999

Marazzi Blue Gray Matte 8" Hex (floor tile), Roca Statuary White 4 x 10 Subway (shower wall tile), MSI Stone Blend Glass 12 x 12 Sheets (shower accent tile) & Marazzi Blue Gray Matte 1 1/2" Hex (shower floor tile)

Installation - \$26,625





### **Cabinets - \$12,965**

Ultracraft Fairlawn Red Birch Platinum Grey Low Sheen

### Countertop - \$6,200

Cambria Berwyn for quartz countertop & slab shower pieces

### **Bath Products - \$5,500**

Kohler & Moen thermostatic shower fixtures with separate handheld, lavatory faucets, toilet, bath accessories, exhaust fans & vanity lights

### **Shower Wall Panels - \$3,500**

Kohler Choreograph wall panels for custom shower enclosure

### Shower Glass - \$2,600

Custom frameless shower glass enclosure

### Tile - \$2,200

CC Porcelain 2x2 Matte Desert Grey mosaic (shower floor), MSI White Oak Splitface Ledgerstone (shower wall exterior accent tile) & Cali Palm Grove Oak luxury vinyl plank (flooring)

### Installation - \$21,235





Masterpiece Gannon Evercore Moonshine

Countertop -