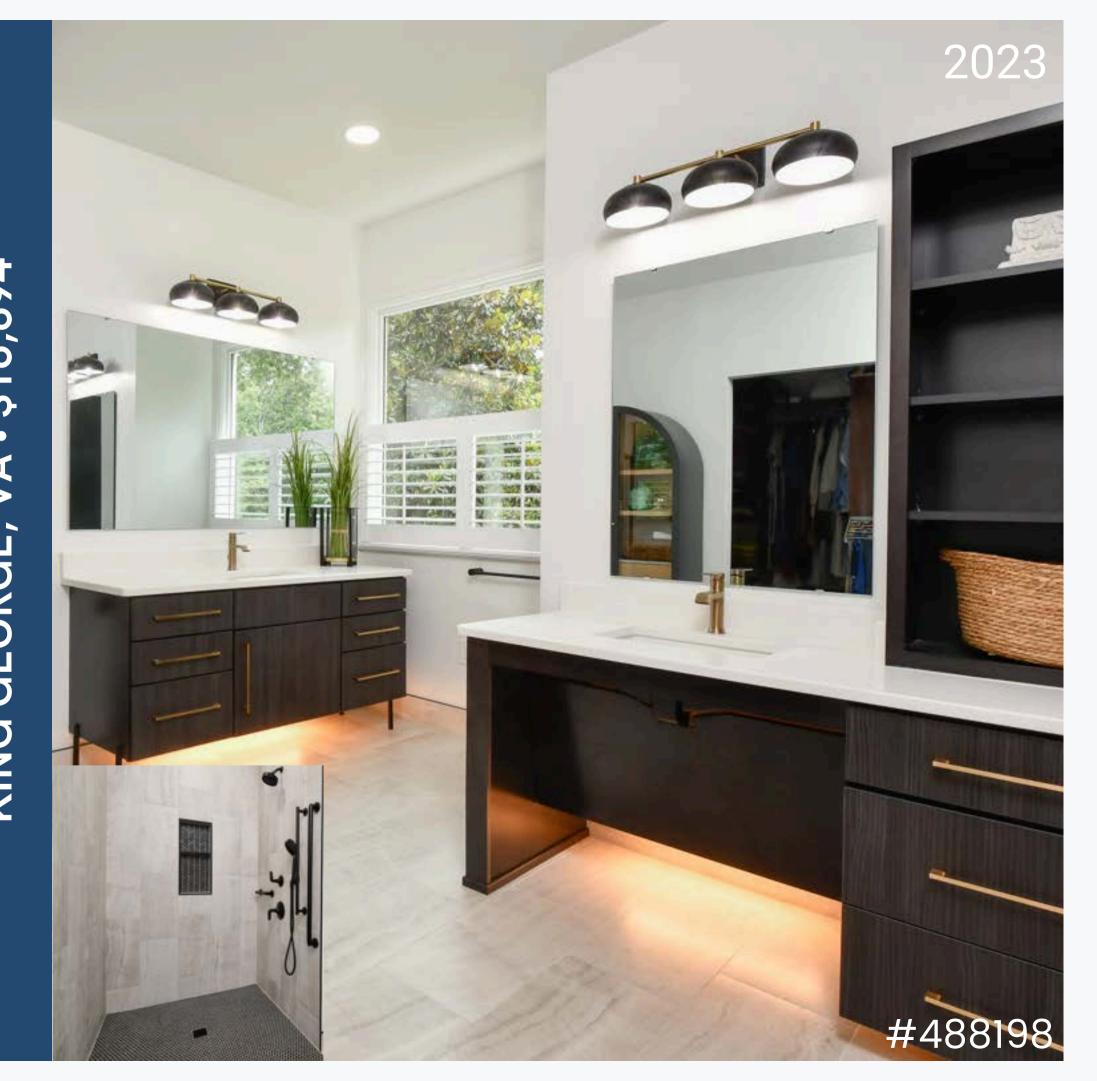

# Countertop, Bench, Knee Wall & Curb - \$5,367

Cambria Brittanicca quartz

### **Bath Products - \$3,548**

Kohler medicine cabinet & toilet, Delta bath faucet, shower faucets & bath accessories

### Tile - \$2,637

Picadilly Gloss Perla 4x12 tile with Thassos Bar Liner and Deep Ocean Stone Mosaic (shower wall) & Stateworks Lugnez 12x24 and 2x2 (shower floor)

Masterpiece Martel Onyx

Countertop - \$1,900

MSI Q Statuary Classique quartz

**Bath Products - \$5,658** 

Kohler fixtures, faucets, toilet & shower system & Kichler lighting

Shower Glass - \$3,427

**Custom Door** 

Tile - \$2,322

3x6 tiles in White and Black (wall tile), Black Hex (shower floor tile) & Galagary LVT (bathroom floor tile)