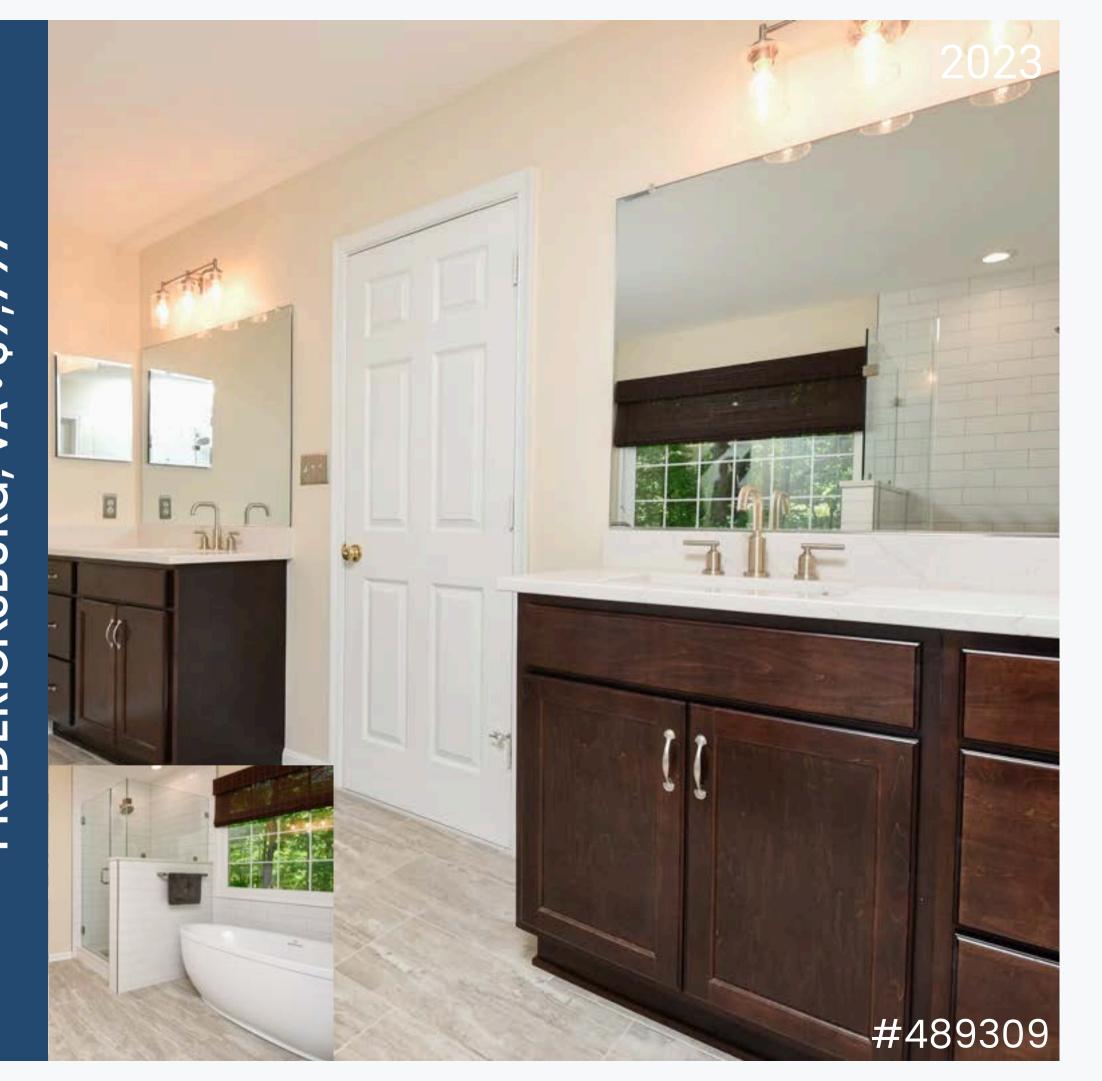

# Countertop, Bench Curb Pony Wall & Pony Wet Wall - \$4,025

Silestone Ocean Jasper quartz

## **Bath Products - \$9,863**

Kohler and Moen fixtures and accessories & Jeffery Alexander hardware.

### **Shower Glass/Surround - \$5,910**

Custom glass shower

### Tile - \$4,187

Eterna 12x24 Wave Deco Silver wall tile with IslandStone Marble Spindrift Honed Nebula (plumbing waterfall, shower niche & shower floor) & Eterna 12x24 Natural Titanio (floor).

Green Forest Sierra White