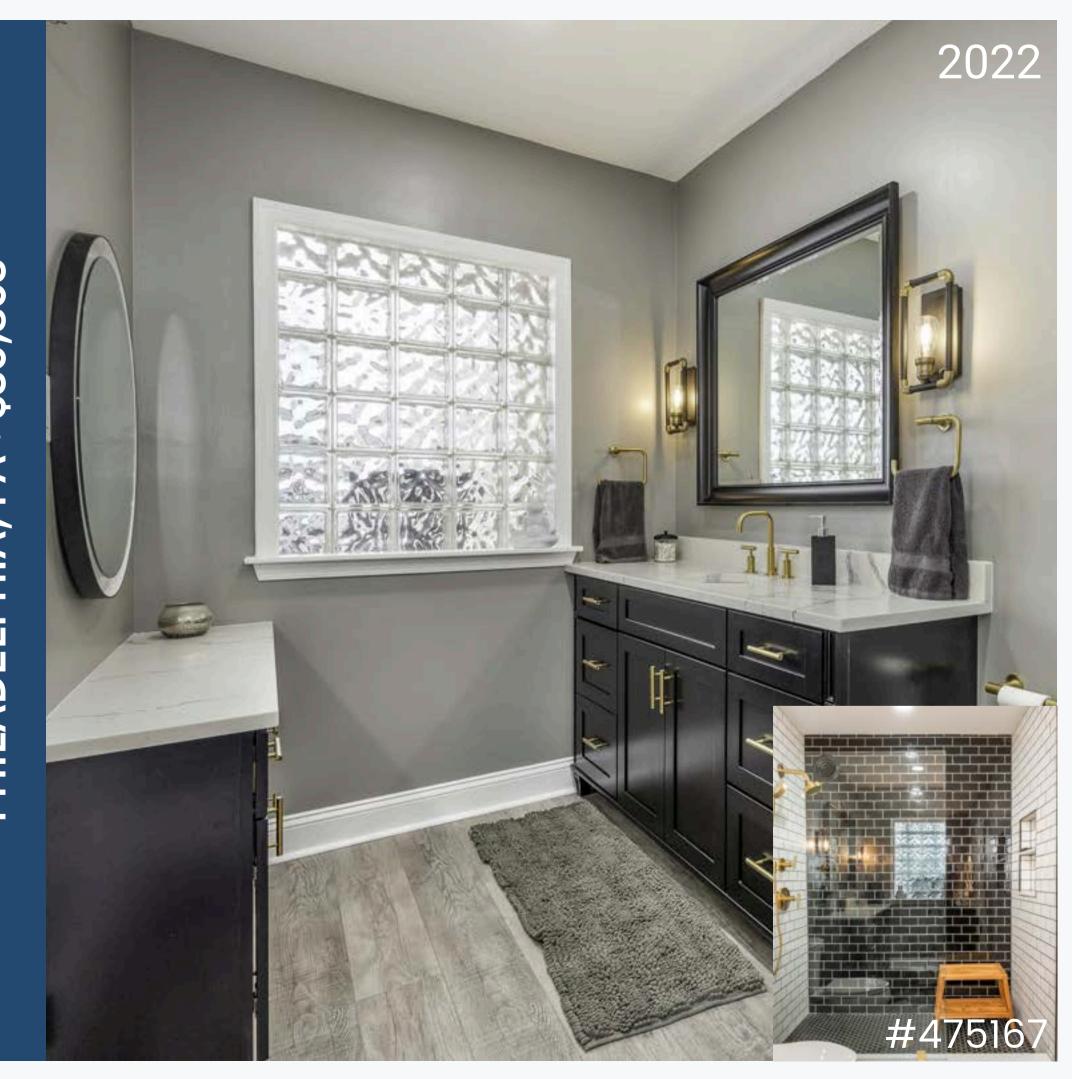

Marble

Bath Products - \$2,456

1 1/4" Tiffany Polished Chrome knobs, Kohler Artifacts fixtures & accessories and Archer toilet.

**Shower Glass/Surround - \$5,117** 

Custom glass corner shower

Tile - \$4,021

Elon Carrara Bianco 12"x24" (floor), Elon Bianco Carrara 2" hexagon (shower floor) & Elon Bianco Carrara 12"x24" Polished (shower wall).

Installation - \$22,240





Ultracraft Rockford Mineral Grey, Maple Nickel Linen

# Countertop, Bench, Knee Wall & Curb - \$5,367

Cambria Brittanicca quartz

### **Bath Products - \$3,548**

Kohler medicine cabinet & toilet, Delta bath faucet, shower faucets & bath accessories

### Tile - \$2,637

Picadilly Gloss Perla 4x12 tile with Thassos Bar Liner and Deep Ocean Stone Mosaic (shower wall) & Stateworks Lugnez 12x24 and 2x2 (shower floor)





Masterpiece Martel Onyx

Countertop - \$1,900

MSI Q Statuary Classique quartz

**Bath Products - \$5,658** 

Kohler fixtures, faucets, toilet & shower system & Kichler lighting

Shower Glass - \$3,427

**Custom Door** 

Tile - \$2,322

3x6 tiles in White and Black (wall tile), Black Hex (shower floor tile) & Galagary LVT (bathroom floor tile)

Installation - \$18,664





**Cabinets - \$11,544** 

Masterpiece Montresano Maple Aged River Rock

Bath Products - \$3,624

Glass Shower Door

Installation - \$32,372





Ultracraft Apex Black

**Quartz Material - \$3,198** 

Cambria Carrick - Vanity Top & Shower Seat MSI Q Artic White - Shower ledges & Thresholds

**Shower Glass Door - \$4,663** 

Custom glass shower

Installation - \$48,654





Green Forest Cabinetry Brookside Ivory Glaze