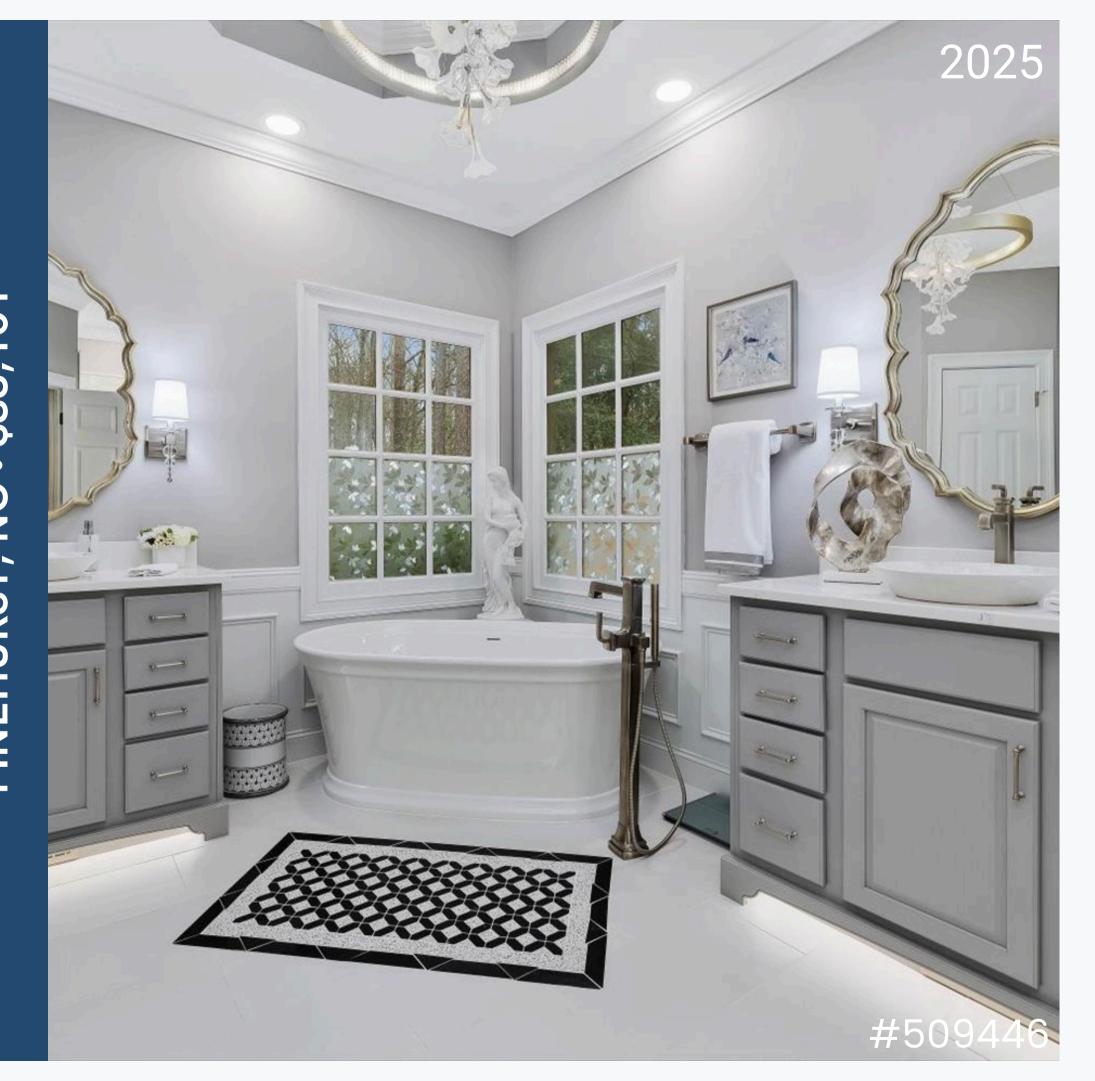

# Countertop, Bench, Knee Wall & Curb - \$5,367

Cambria Brittanicca quartz

### **Bath Products - \$3,548**

Kohler medicine cabinet & toilet, Delta bath faucet, shower faucets & bath accessories

### Tile - \$2,637

Picadilly Gloss Perla 4x12 tile with Thassos Bar Liner and Deep Ocean Stone Mosaic (shower wall) & Stateworks Lugnez 12x24 and 2x2 (shower floor)

Masterpiece Martel Onyx

Countertop - \$1,900