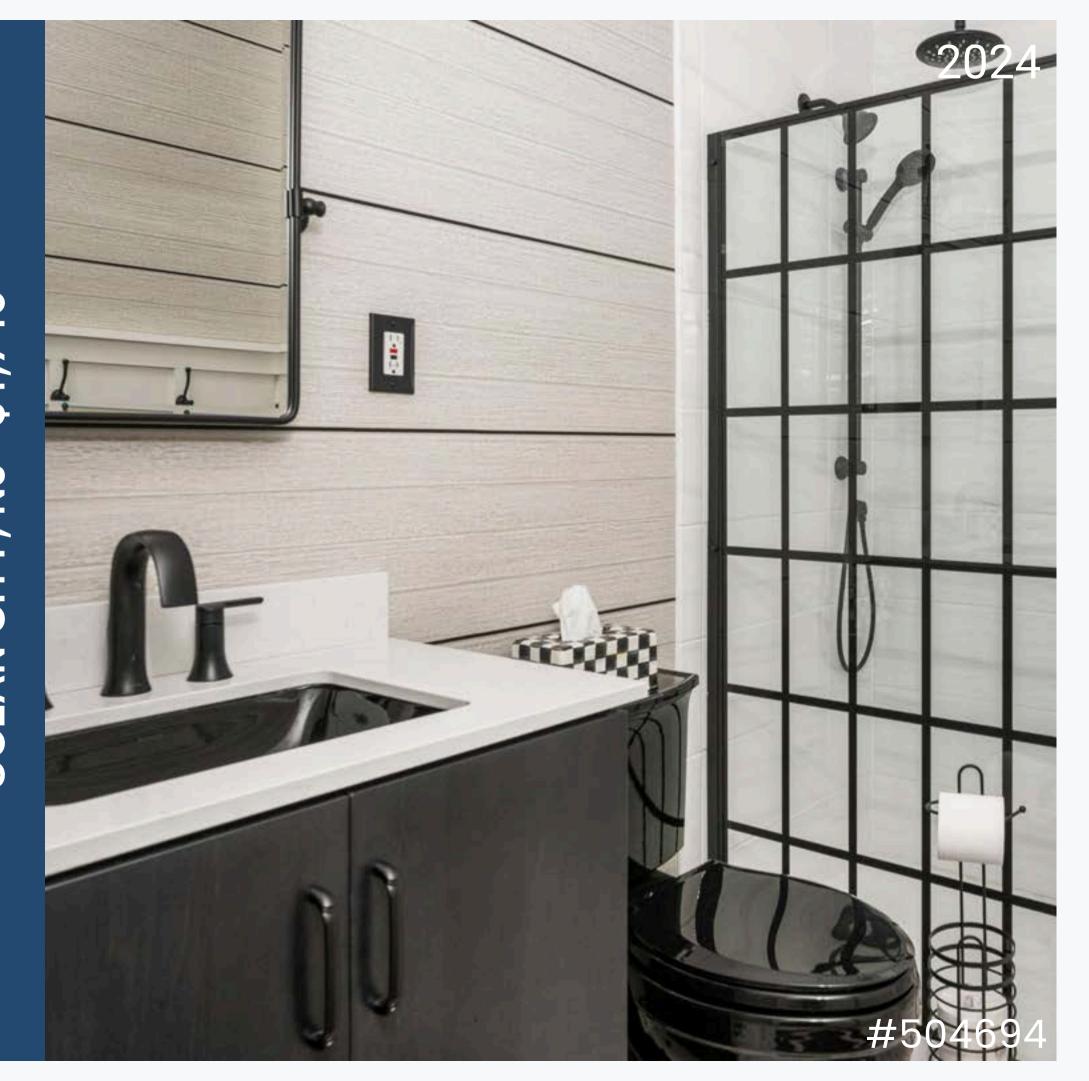

Installation - \$18,664

**Cabinets - \$11,544** 

Masterpiece Montresano Maple Aged River Rock

Bath Products - \$3,624

Glass Shower Door

Installation - \$32,372

Ultracraft Apex Black

**Quartz Material - \$3,198** 

Cambria Carrick - Vanity Top & Shower Seat MSI Q Artic White - Shower ledges & Thresholds

**Shower Glass Door - \$4,663** 

Custom glass shower

Installation - \$48,654

Green Forest Cabinetry Brookside Ivory Glaze