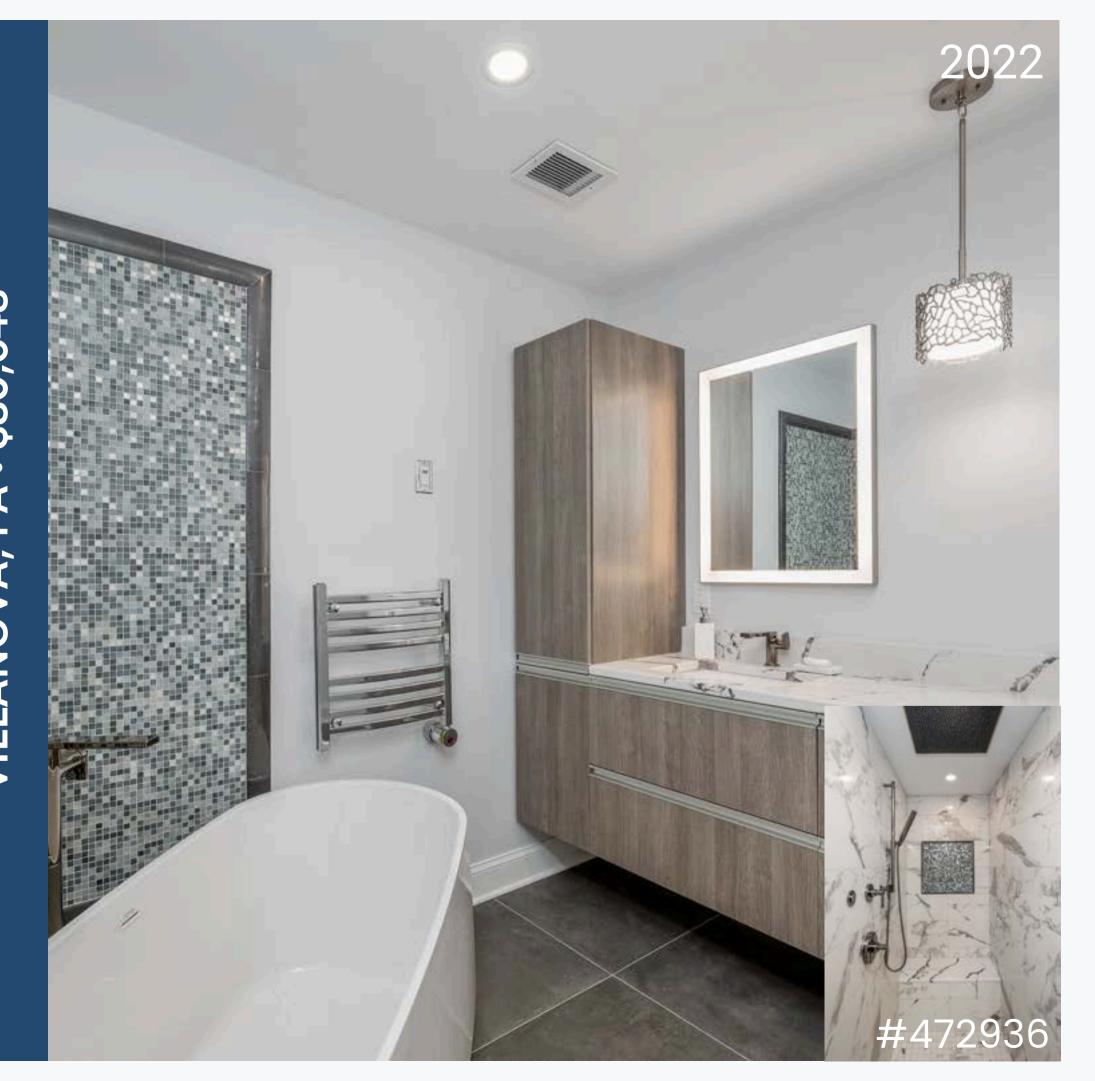

# 60" BATHROOM VANITY LEONARDTOWN, MD . \$3,524

### **Cabinets - \$3,524**

Ultracraft Cabinetry Richmond II Nutmeg

• includes custom modifications

Ultracraft Cabinetry's Plantation 5-piece Red Birch Natural Low Sheen

### **Custom Mirror Frames - \$2,420**

Ultracraft Cabinetry Plantation Red Birch Natural Low Sheen frame & mirrors

Countertop - \$2,180

MSI Q Calacatta Valentin Polished

**Bath Products - \$1,008** 

Jeffery Alexander hardware, Kohler sink, Moen faucet & Kichler lighting.