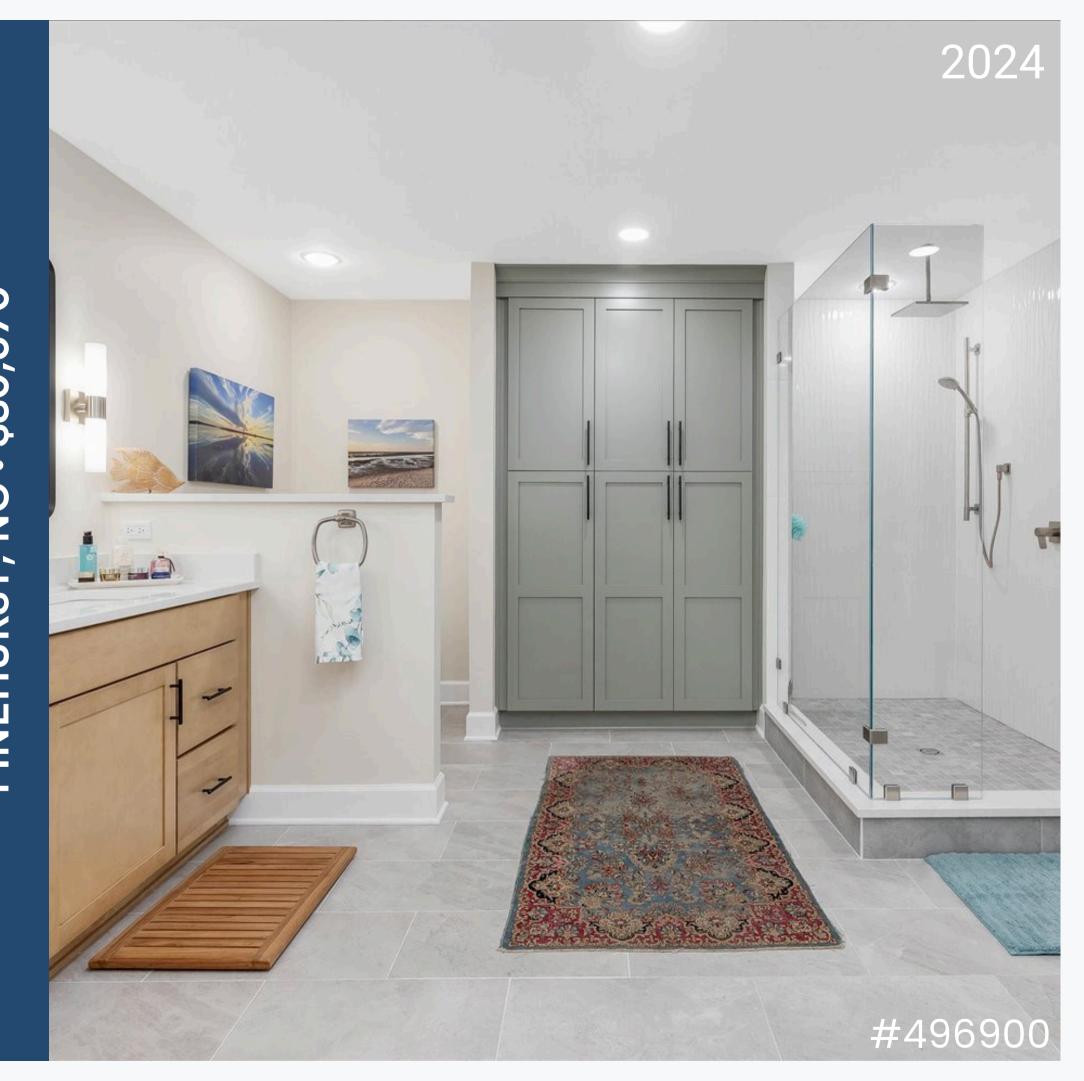

# Countertop, Bench, Knee Wall & Curb - \$5,367

Cambria Brittanicca quartz

### **Bath Products - \$3,548**

Kohler medicine cabinet & toilet, Delta bath faucet, shower faucets & bath accessories

### Tile - \$2,637

Picadilly Gloss Perla 4x12 tile with Thassos Bar Liner and Deep Ocean Stone Mosaic (shower wall) & Stateworks Lugnez 12x24 and 2x2 (shower floor)

Masterpiece Martel Onyx

Countertop - \$1,900