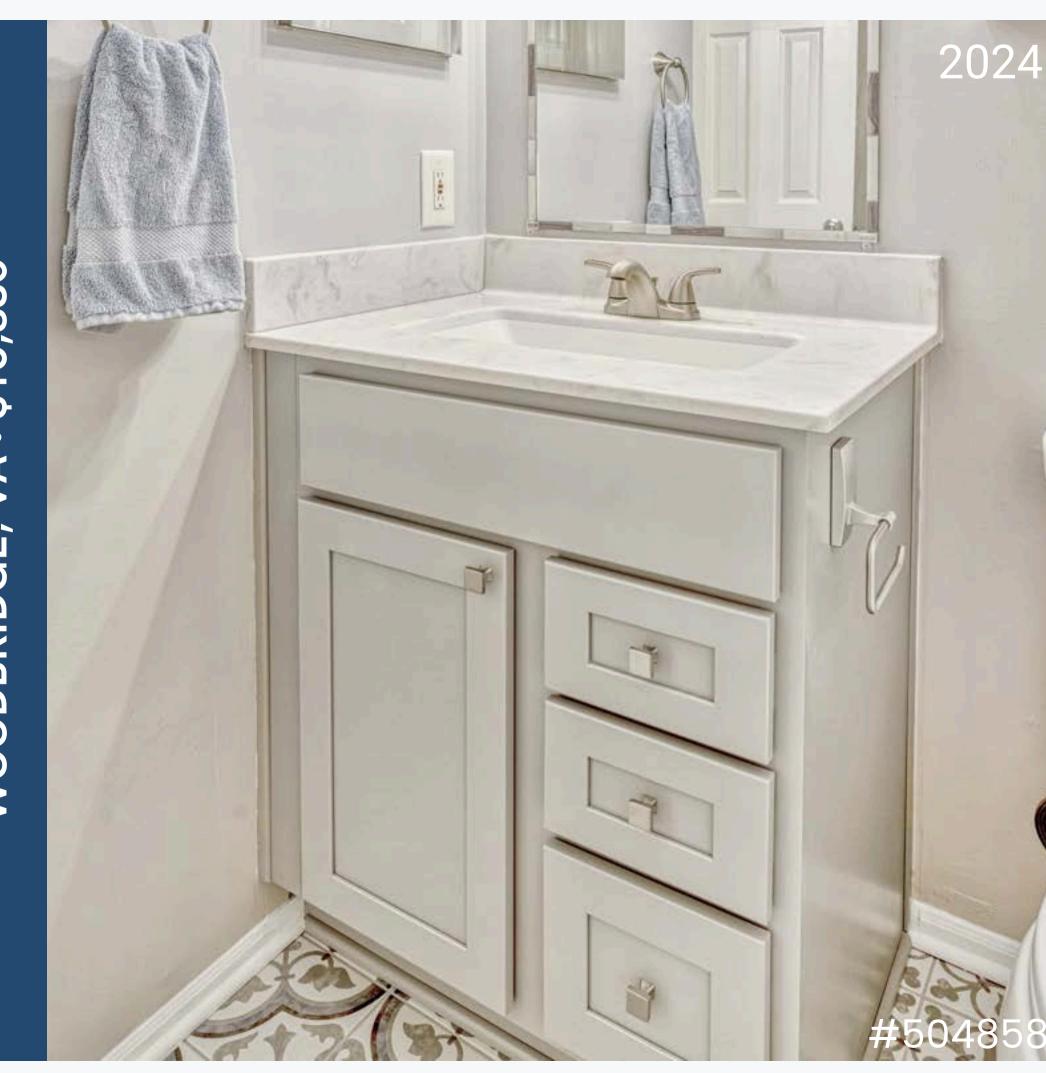

# 60" BATHROOM VANITY LEONARDTOWN, MD . \$3,524

### **Cabinets - \$3,524**

Ultracraft Cabinetry Richmond II Nutmeg

• includes custom modifications

Ultracraft Cabinetry's Plantation 5-piece Red Birch Natural Low Sheen

### **Custom Mirror Frames - \$2,420**

Ultracraft Cabinetry Plantation Red Birch Natural Low Sheen frame & mirrors

Countertop - \$2,180

MSI Q Calacatta Valentin Polished

**Bath Products - \$1,008** 

Jeffery Alexander hardware, Kohler sink, Moen faucet & Kichler lighting.