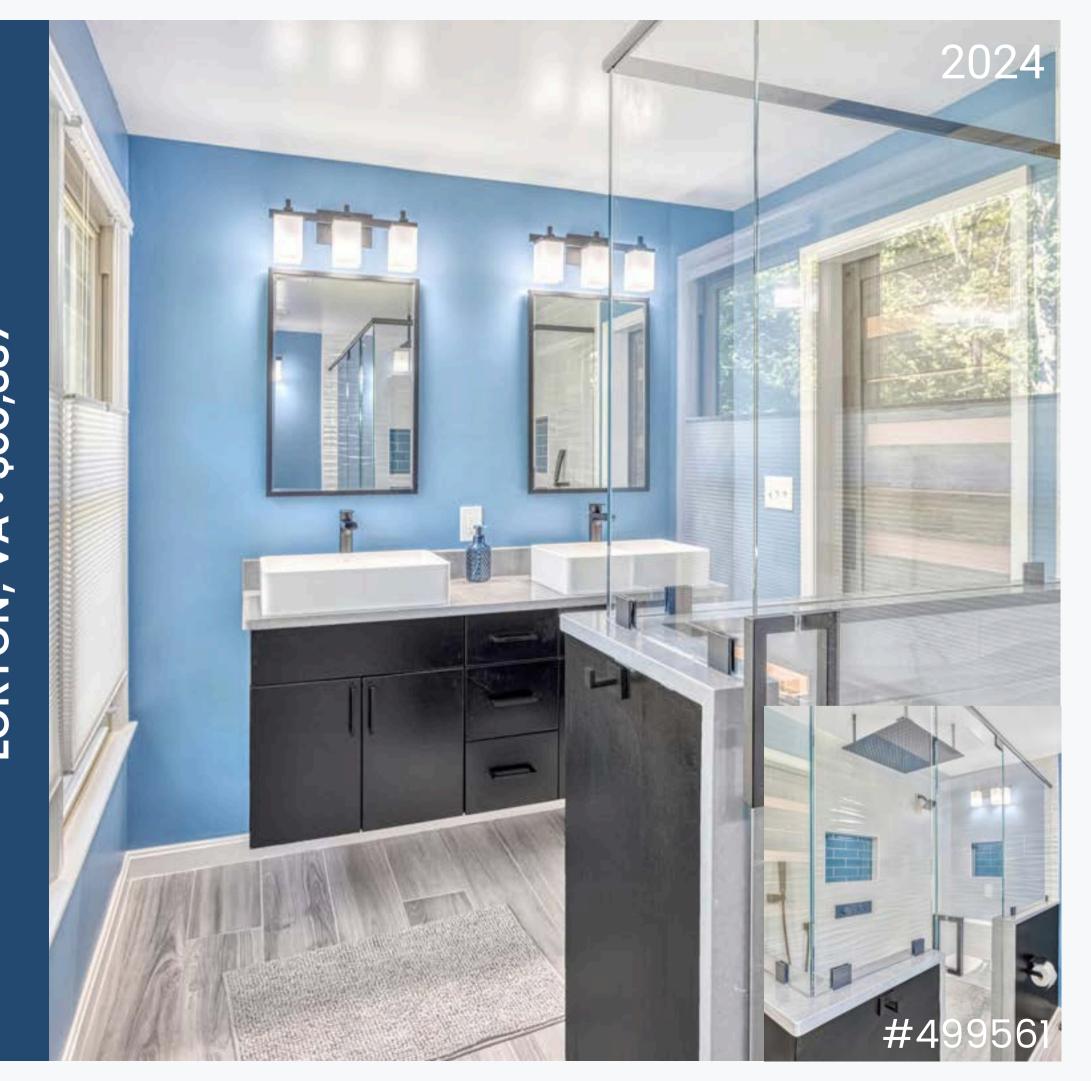

h Products - \$3,548**

Kohler medicine cabinet & toilet, Delta bath faucet, shower faucets & bath accessories

### Tile - \$2,637

Picadilly Gloss Perla 4x12 tile with Thassos Bar Liner and Deep Ocean Stone Mosaic (shower wall) & Stateworks Lugnez 12x24 and 2x2 (shower floor)





Masterpiece Martel Onyx

Countertop - \$1,900

MSI Q Statuary Classique quartz

**Bath Products - \$5,658** 

Kohler fixtures, faucets, toilet & shower system & Kichler lighting

Shower Glass - \$3,427

**Custom Door** 

Tile - \$2,322

3x6 tiles in White and Black (wall tile), Black Hex (shower floor tile) & Galagary LVT (bathroom floor tile)

Installation - \$18,664





**Cabinets - \$11,544** 

Masterpiece Montresano Maple Aged River Rock

Bath Products - \$3,624

Glass Shower Door

Installation - \$32,372





Ultracraft Apex Black

**Quartz Material - \$3,198** 

Cambria Carrick - Vanity Top & Shower Seat MSI Q Artic White - Shower ledges & Thresholds

**Shower Glass Door - \$4,663** 

Custom glass shower

Installation - \$48,654





Green Forest Cabinetry Brookside Ivory Glaze

**Countertop - \$2,189** 

MSI Quartz Calacatta Classique

Bath Products - \$4,211

Kohler faucets, fixtures, toilet, Lenoir Mirror & Kichler lighting

Shower Door - \$1,256

Tile - \$4,301

Marvel Calacatta Extra Lappato

Installation - \$11,250





Merillat Classic Portrait 5-piece Maple Cotton

**Countertop - \$4,825** 

Leathered Super White quartz

**Bath Products- \$2,326** 

Kohler faucets & fixtures

**Shower Glass/Surround - \$2,212** 

Custom glass shower

**Shower Floor Tile- \$545** 

Greenwich Penny U