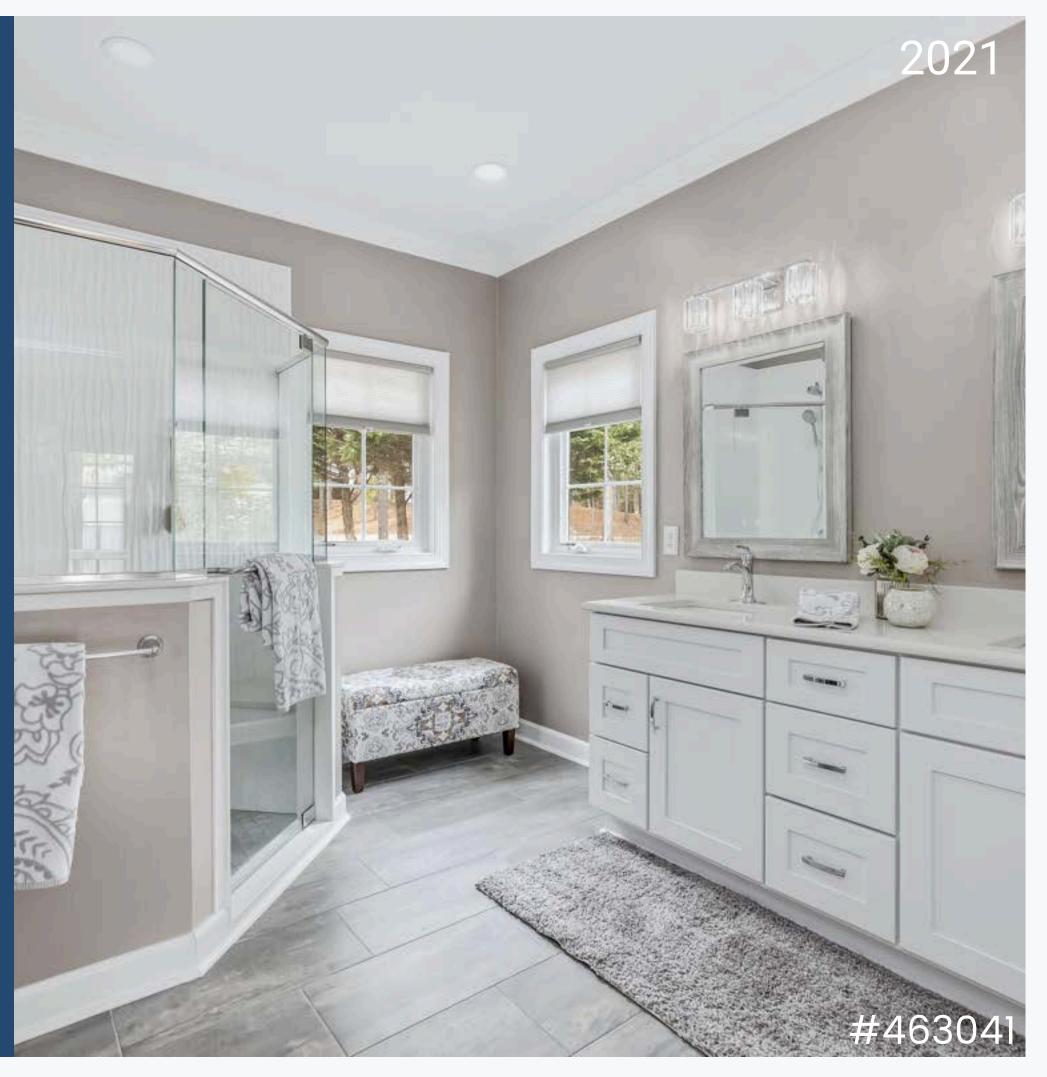

# 60" BATHROOM VANITY LEONARDTOWN, MD . \$3,524

### **Cabinets - \$3,524**

Ultracraft Cabinetry Richmond II Nutmeg

• includes custom modifications

Ultracraft Cabinetry's Plantation 5-piece Red Birch Natural Low Sheen

### **Custom Mirror Frames - \$2,420**

Ultracraft Cabinetry Plantation Red Birch Natural Low Sheen frame & mirrors

Countertop - \$2,180

MSI Q Calacatta Valentin Polished

**Bath Products - \$1,008** 

Jeffery Alexander hardware, Kohler sink, Moen faucet & Kichler lighting.