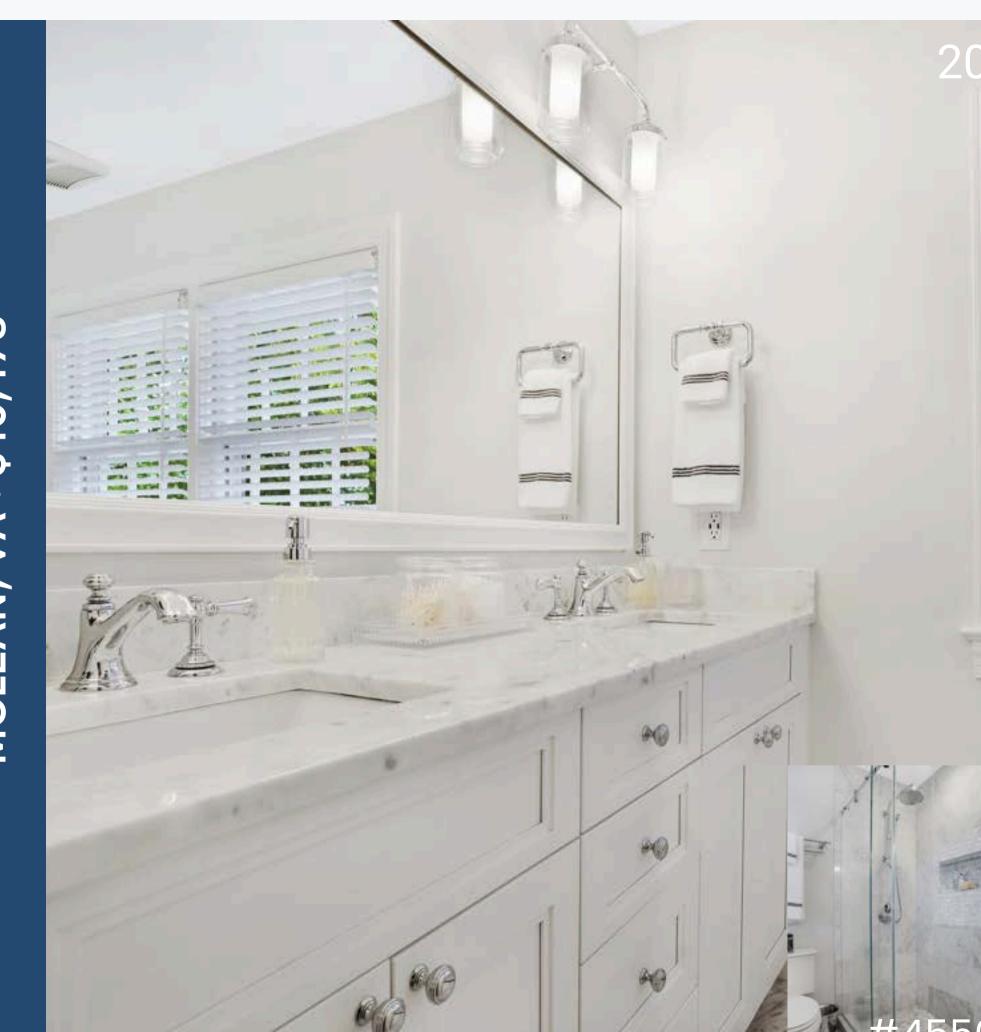

Ultracraft Wicker Park Maple Arctic White

**Countertop - \$2,778** 

White Carrara Marble

Bath Products - \$2,456

1 1/4" Tiffany Polished Chrome knobs, Kohler Artifacts fixtures & accessories and Archer toilet.

**Shower Glass/Surround - \$5,117** 

Custom glass corner shower

Tile - \$4,021

Elon Carrara Bianco 12"x24" (floor), Elon Bianco Carrara 2" hexagon (shower floor) & Elon Bianco Carrara 12"x24" Polished (shower wall).