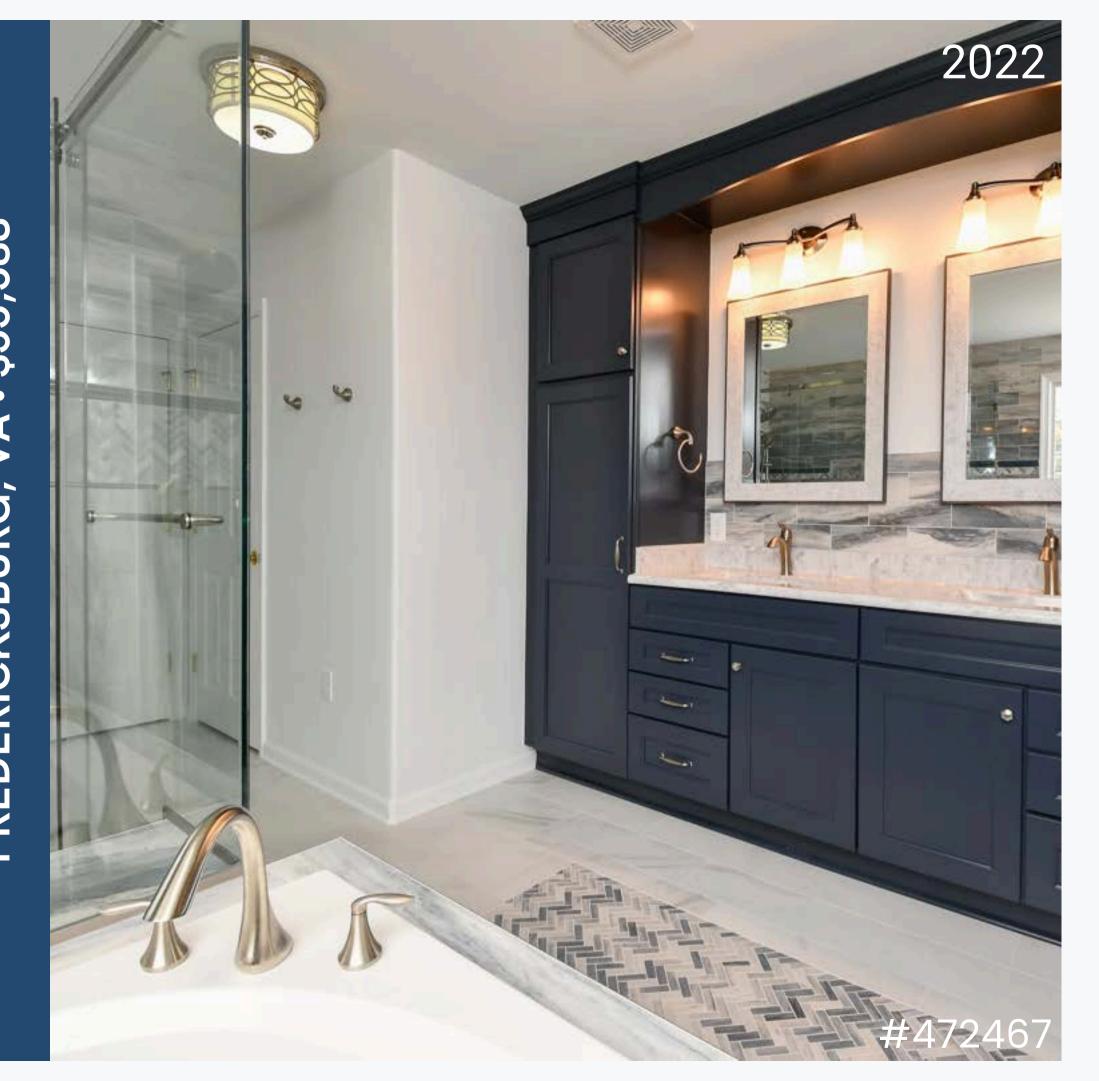

### Bath Products - \$9,863

Kohler and Moen fixtures and accessories & Jeffery Alexander hardware.

### Shower Glass/Surround - \$5,910

Custom glass shower

### Tile - \$4,187

Eterna 12x24 Wave Deco Silver wall tile with IslandStone Marble Spindrift Honed Nebula (plumbing waterfall, shower niche & shower floor) & Eterna 12x24 Natural Titanio (floor).