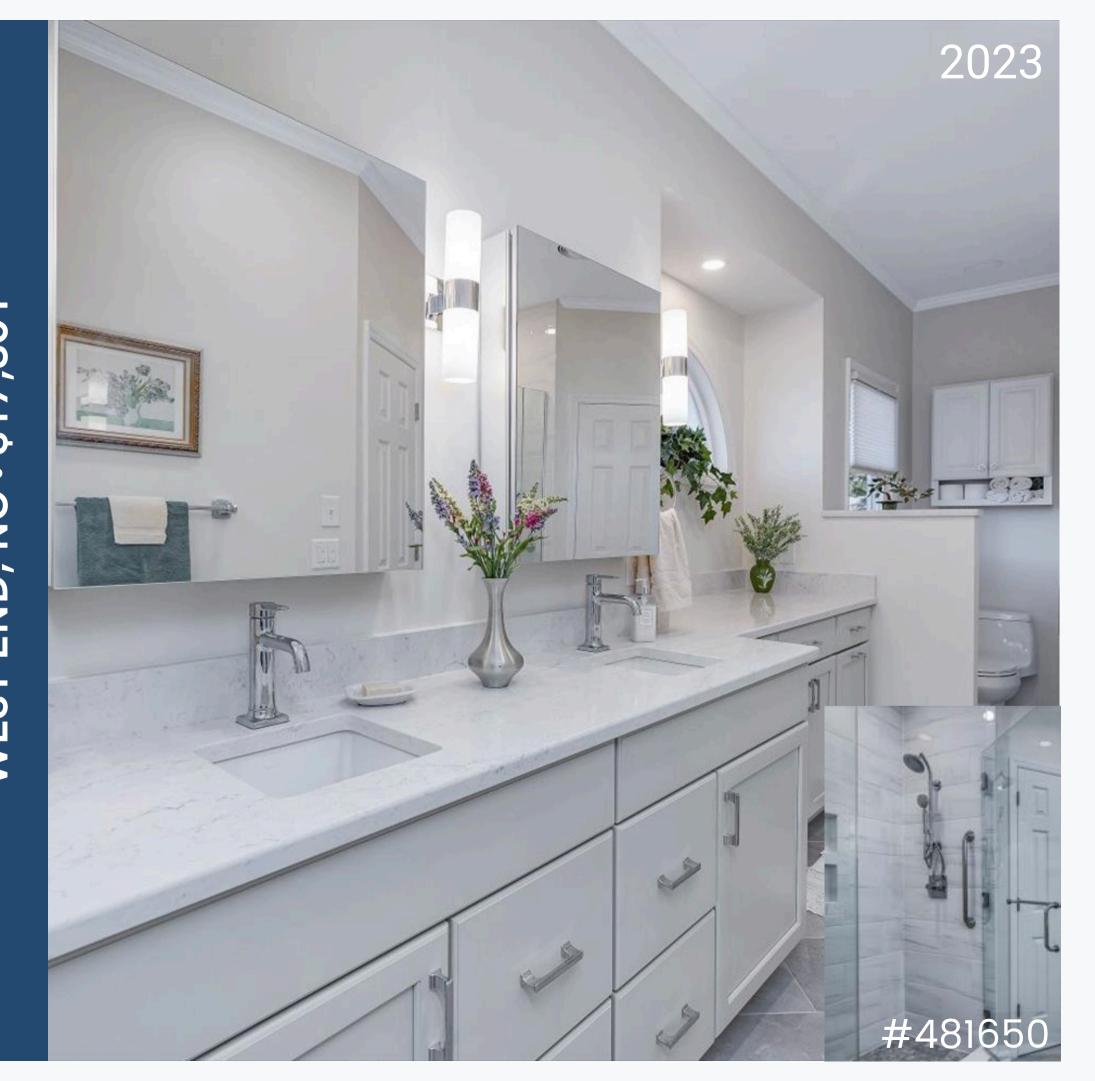

# 60" BATHROOM VANITY LEONARDTOWN, MD . \$3,524

### **Cabinets - \$3,524**

Ultracraft Cabinetry Richmond II Nutmeg

• includes custom modifications

Ultracraft Cabinetry's Plantation 5-piece Red Birch Natural Low Sheen

### **Custom Mirror Frames - \$2,420**

Ultracraft Cabinetry Plantation Red Birch Natural Low Sheen frame & mirrors

Countertop - \$2,180

MSI Q Calacatta Valentin Polished

**Bath Products - \$1,008** 

Jeffery Alexander hardware, Kohler sink, Moen faucet & Kichler lighting.