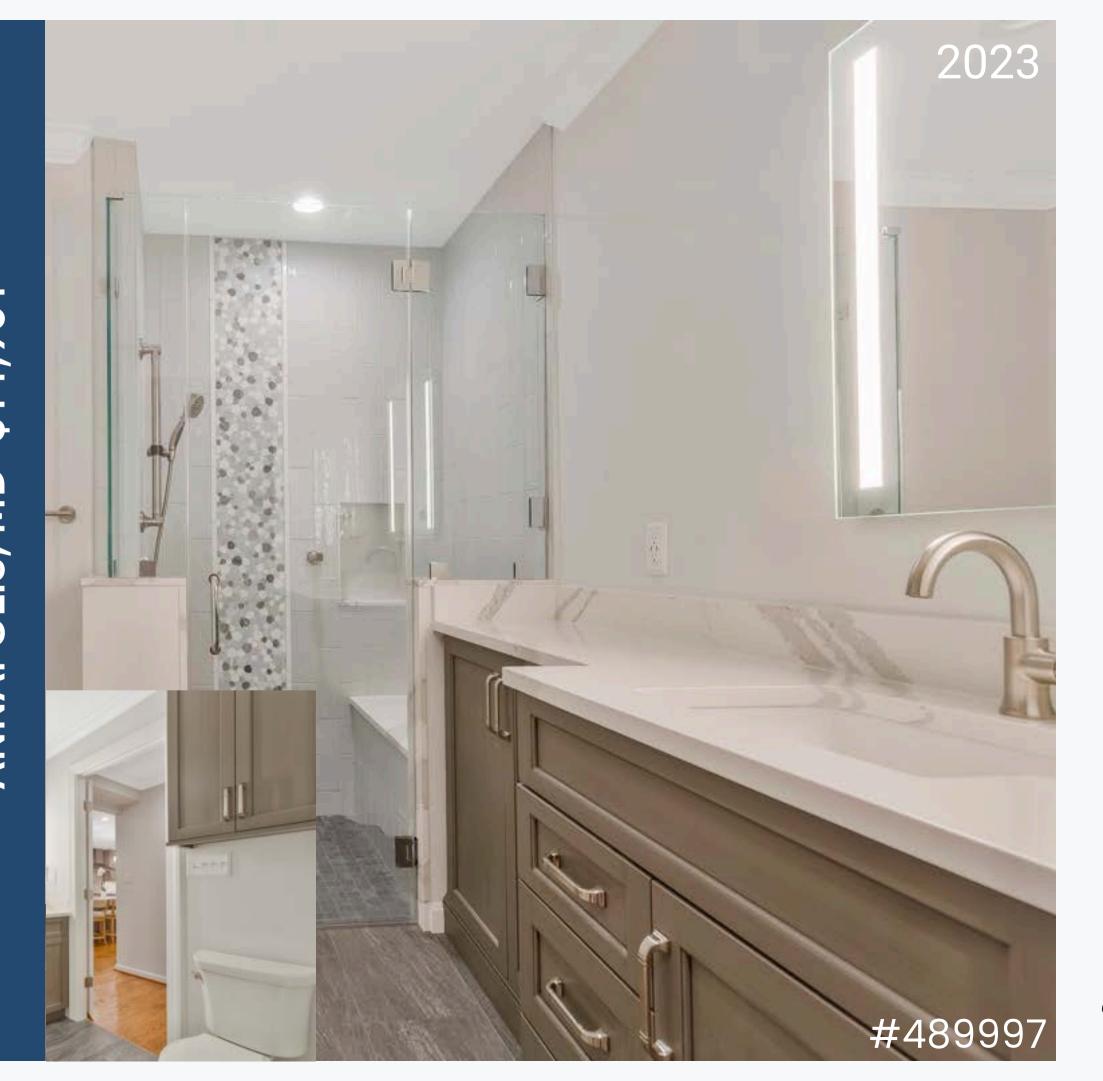

\$610

Virginia Marble 971 Niagara

**Bath Products - \$3,200** 

Kohler & Moen Matte Black fixtures





Smart Cabinetry Brighton Maple Coffee

**Countertop - \$1,205** 

Vadara Naurelle Quartz (remnant piece)

**Bath Products - \$248** 

Moen Align & Arris accessory fixtures

Tile - \$286

12x24 Atlas Tile Nashville Tivoli (floor)





Ultracraft Wicker Park Maple Arctic White

**Countertop - \$2,778** 

White Carrara Marble

Bath Products - \$2,456

1 1/4" Tiffany Polished Chrome knobs, Kohler Artifacts fixtures & accessories and Archer toilet.

**Shower Glass/Surround - \$5,117** 

Custom glass corner shower

Tile - \$4,021

Elon Carrara Bianco 12"x24" (floor), Elon Bianco Carrara 2" hexagon (shower floor) & Elon Bianco Carrara 12"x24" Polished (shower wall).

Installation - \$22,240





Ultracraft Rockford Mineral Grey, Maple Nickel Linen

# Countertop, Bench, Knee Wall & Curb - \$5,367

Cambria Brittanicca quartz

### **Bath Products - \$3,548**

Kohler medicine cabinet & toilet, Delta bath faucet, shower faucets & bath accessories

### Tile - \$2,637

Picadilly Gloss Perla 4x12 tile with Thassos Bar Liner and Deep Ocean Stone Mosaic (shower wall) & Stateworks Lugnez 12x24 and 2x2 (shower floor)





Masterpiece Martel Onyx

Countertop - \$1,900

MSI Q Statuary Classique quartz

**Bath Products - \$5,658** 

Kohler fixtures, faucets, toilet & shower system & Kichler lighting

Shower Glass - \$3,427

**Custom Door** 

Tile - \$2,322

3x6 tiles in White and Black (wall tile), Black Hex (shower floor tile) & Galagary LVT (bathroom floor tile)

Installation - \$18,664