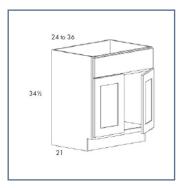

Plywood Construction
- Soft Close Hinges
- Hybrid Dovetail Wood Drawers
- 5-Piece Drawer Front
- 6-Way Adjustable Hinges
- Undermount Soft Close Drawer Slides
- 3/4" Adjustable Plywood Shelves
- Real Wood Veneers
- Sherwin Williams Finish



VS24

VS30

**VS36** 



VCOMBO30L VCOMBO36L VCOMBO30R VCOMBO36R





#### Park Place - Painted

Stock Color - Summit Grey Full Overlay Shaker Style Veneer Flat Painted MDF Center Panel

\* As climate and environments fluctuate in temperature and humidity organic components will shrink and expand variably.

- All Plywood Construction
- Soft Close Hinges
- · Hybrid Dovetail Wood Drawers
- 5-Piece Drawer Front
- 6-Way Adjustable Hinges
- Undermount Soft Close Drawer Slides
- 3/4" Adjustable Plywood Shelves
- Real Wood Veneers
- Sherwin Williams Finish



VS24

VS30

**VS36** 



VCOMBO30L VCOMBO36L VCOMBO30R VCOMBO36R