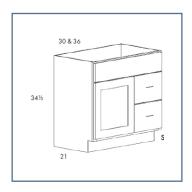

oft Close Hinges
- Hybrid Dovetail Wood Drawers
- 5-Piece Drawer Front
- 6-Way Adjustable Hinges
- Undermount Soft Close Drawer Slides
- 3/4" Adjustable Plywood Shelves
- Real Wood Veneers
- Sherwin Williams Finish



VS24

VS30

**VS36** 



VCOMBO30L VCOMBO36L VCOMBO30R VCOMBO36R





#### Park Place - Painted

Stock Color - Summit Grey Full Overlay Shaker Style Veneer Flat Painted MDF Center Panel

\* As climate and environments fluctuate in temperature and humidity organic components will shrink and expand variably.

- All Plywood Construction
- Soft Close Hinges
- · Hybrid Dovetail Wood Drawers
- 5-Piece Drawer Front
- 6-Way Adjustable Hinges
- Undermount Soft Close Drawer Slides
- 3/4" Adjustable Plywood Shelves
- Real Wood Veneers
- Sherwin Williams Finish



VS24

VS30

**VS36** 



VCOMBO30L VCOMBO36L VCOMBO30R VCOMBO36R