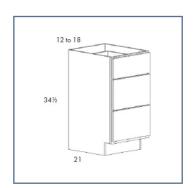

Tenon Door Frame
- Solid Slab Drawer Front
- 6-Way Adjustable Hinges
- · Undermount Soft Close Drawer Slides
- · Water Resistant Sink & Vanity Base Floors
- · Adjustable Shelving
- Butt Doors on Double Door Cabinets



V3D15



V3D18BH V3D21BH V3D24BH



VSB24B



VSB24BBH VSB30BBH VSB36BBH





#### **Park Place - Painted**

Stock Color - White Full Overlay Shaker Style Veneer Flat Painted MDF Center Panel

\* As climate and environments fluctuate in temperature and humidity organic components will shrink and expand variably.

- All Plywood Construction
- · Soft Close Hinges
- Hybrid Dovetail Wood Drawers
- 5-Piece Drawer Front
- 6-Way Adjustable Hinges
- · Undermount Soft Close Drawer Slides
- 3/4" Adjustable Plywood Shelves
- Real Wood Veneers
- Sherwin Williams Finish



VB12L VB12R



VD312 VD315 VD318



VS24 VS33 VS27 VS36 VS30



VWOS2433



VCOMBO30L VCOMBO36L VCOMBO30R VCOMBO36R



VCOMBO42



VCOMBO48





#### Park Place - Painted

Stock Color - Speciale Grey Full Overlay Shaker Style Veneer Flat Painted MDF Center Panel

\* As climate and environments fluctuate in temperature and humidity organic components will shrink and expand variably.

- All Plywood Construction
- Soft Close Hinges
- Hybrid Dovetail Wood Drawers
- 5-Piece Drawer Front
- 6-Way Adjustable Hinges
- Undermount Soft Close Drawer Slides
- 3/4" Adjustable Plywood Shelves
- Real Wood Veneers
- Sherwin Williams Finish



VS24

VS30

**VS36** 



VCOMBO30L VCOMBO36L VCOMBO30R VCOMBO36R





#### Park Place - Painted

Stock Color - Summit Grey Full Overlay Shaker Style Veneer Flat Painted MDF Center