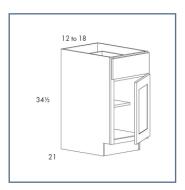

Box
- Mortise & Tenon Door Frame
- Solid Slab Drawer Front
- 6-Way Adjustable Hinges
- · Undermount Soft Close Drawer Slides
- · Water Resistant Sink & Vanity Base Floors
- · Adjustable Shelving
- Butt Doors on Double Door Cabinets



V3D15



V3D18BH V3D21BH V3D24BH



VSB24B



VSB24BBH VSB30BBH VSB36BBH





#### **Park Place - Painted**

Stock Color - White Full Overlay Shaker Style Veneer Flat Painted MDF Center Panel

\* As climate and environments fluctuate in temperature and humidity organic components will shrink and expand variably.

- All Plywood Construction
- · Soft Close Hinges
- Hybrid Dovetail Wood Drawers
- 5-Piece Drawer Front
- 6-Way Adjustable Hinges
- · Undermount Soft Close Drawer Slides
- 3/4" Adjustable Plywood Shelves
- Real Wood Veneers
- Sherwin Williams Finish



VB12L VB12R



VD312 VD315 VD318



VS24 VS33 VS27 VS36 VS30



VWOS2433



VCOMBO30L VCOMBO36L VCOMBO30R VCOMBO36R



VCOMBO42



VCOMBO48





#### Park Place - Painted

Stock Color - Speciale Grey Full Overlay Shaker Style Veneer Flat Painted MDF Center Panel

\* As climate and environments fluctuate in temperature and humidity organic components will shrink and expand variably.

- All Plywood Construction
- Soft Close Hinges
- Hybrid Dovetail Wood Drawers
- 5-Piece Drawer Front
- 6-Way Adjustable Hinges
- Undermount Soft Close Drawer Slides
- 3/4" Adjustable Plywood Shelves
- Real Wood Veneers
- Sherwin Williams Finish



VS24

VS30

**VS36** 



VCOMBO30L VCOMBO36L VCOMBO30R VCOMBO36R





#### Park Place - Painted

Stock Color - Summit Grey Full Overlay Shaker Style Veneer Flat Pai